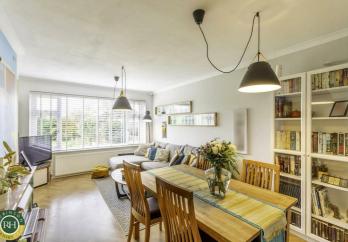

## Offers Over £235,000

Occupying a fantastic corner position on a sought after roadway within Barnby Dun is this beautifully presented and recently renovated three bedroom semi detached bungalow. The property in brief comprises; entrance hallway, lounge/dining room, contemporary fitted kitchen, three good sized bedrooms and modern family bathroom. Outside; Ample off road parking, garage and gardens to front, side and rear. Ideally located close to local amenities this stunning property really must be viewed to be appreciated.

- Semi detached bungalow
- Three good sized bedrooms
- Enviable corner position
- Recently renovated to a high specification throughout
- Contemporary fitted kitchen
- Spacious lounge/dining room
- Ample off road parking and garage
- Gardens to front, side and rear
- Beautifully presented throughout
- Must be viewed