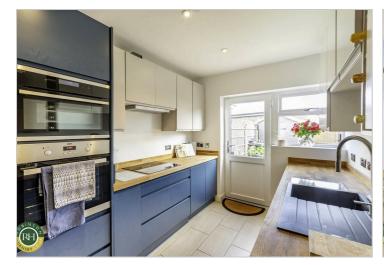

## Offers Over £235,000

Occupying a fantastic corner position on a sought after roadway within Barnby Dun is this beautifully presented and recently renovated three bedroom semi detached bungalow. The property in brief comprises; entrance hallway, lounge/dining room, contemporary fitted kitchen, three good sized bedrooms and modern family bathroom. Outside; Ample off road parking, garage and gardens to front, side and rear. Ideally located close to local amenities this stunning property really must be viewed to be appreciated.

- Semi detached bungalow
- Three good sized bedrooms
- Enviable corner position
- Recently renovated to a high specification throughout
- Contemporary fitted kitchen
- Spacious lounge/dining room
- Ample off road parking and garage
- Gardens to front, side and rear
- Beautifully presented throughout
- Must be viewed