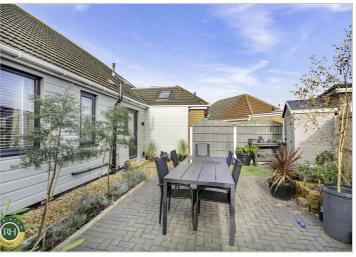

## Offers Over £235,000

Occupying a fantastic corner position on a sought after roadway within Barnby Dun is this beautifully presented and recently renovated three bedroom semi detached bungalow. The property in brief comprises; entrance hallway, lounge/dining room, contemporary fitted kitchen, three good sized bedrooms and modern family bathroom. Outside; Ample off road parking, garage and gardens to front, side and rear. Ideally located close to local amenities this stunning property really must be viewed to be appreciated.

- Semi detached bungalow
- Three good sized bedrooms
- Enviable corner position
- Recently renovated to a high specification throughout
- Contemporary fitted kitchen
- Spacious lounge/dining room
- Ample off road parking and garage
- Gardens to front, side and rear
- Beautifully presented throughout
- Must be viewed