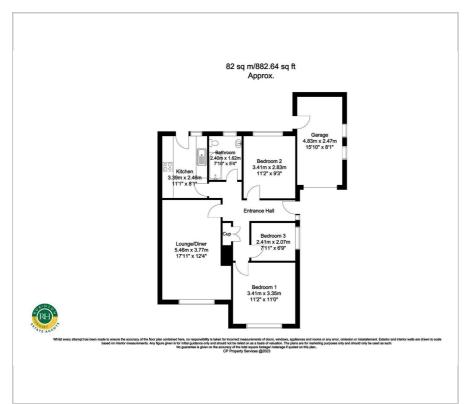

allway, lounge/dining room, contemporary fitted kitchen, three good sized bedrooms and modern family bathroom. Outside; Ample off road parking, garage and gardens to front, side and rear. Ideally located close to local amenities this stunning property really must be viewed to be appreciated.

- Semi detached bungalow
- Three good sized bedrooms
- Enviable corner position
- Recently renovated to a high specification throughout
- Contemporary fitted kitchen
- Spacious lounge/dining room
- Ample off road parking and garage
- Gardens to front, side and rear
- Beautifully presented throughout
- Must be viewed

#### Viewing

Please contact our Office on 01302 751616 if you wish to arrange a viewing appointment for this property or require further information.











### Floor Plan Area Map





#### **Energy Efficiency Graph**













These particulars, whilst believed to be accurate are set out as a general outline only for guidance and do not constitute any part of an offer or contract. Intending purchasers should not rely on them as statements of representation of fact, but must satisfy themselves by inspection or otherwise as to their accuracy. No person in this firms employment has the authority to make or give any representation or warranty in respect of the property.