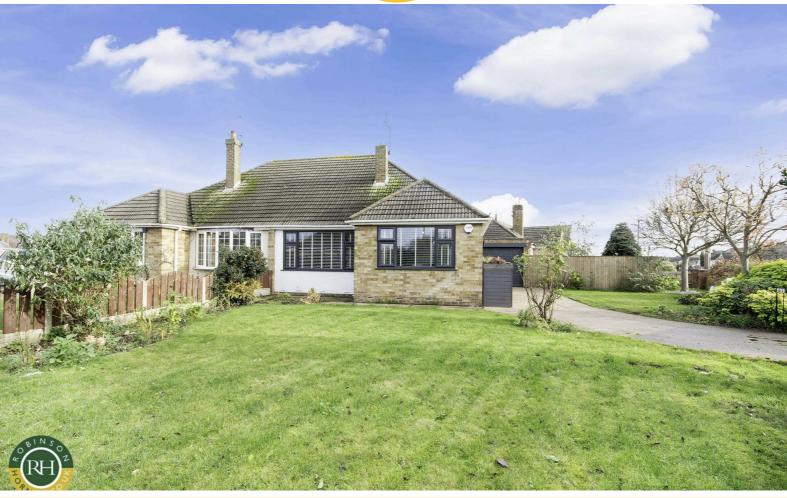

# 21 Hatfield Lane

Barnby Dun, Doncaster, DN3 1DE

## Offers Over £235,000

Occupying a fantastic corner position on a sought after roadway within Barnby Dun is this beautifully presented and recently renovated three bedroom semi detached bungalow. The property in brief comprises; entrance hallway, lounge/dining room, contemporary fitted kitchen, three good sized bedrooms and modern family bathroom. Outside; Ample off road parking, garage and gardens to front, side and rear. Ideally located close to local amenities this stunning property really must be viewed to be appreciated.

- Semi detached bungalow
- Three good sized bedrooms
- Enviable corner position
- Recently renovated to a high specification throughout
- Contemporary fitted kitchen
- Spacious lounge/dining room
- Ample off road parking and garage
- Gardens to front, side and rear
- Beautifully presented throughout
- Must be viewed