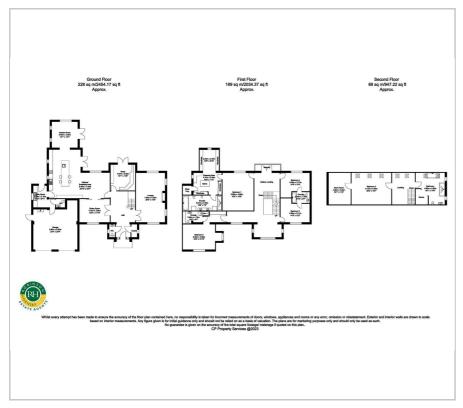

al cars and double garage with electric doors.

- A stunning property offering over 5,000 sq ft of living space
- Prestigious location, gated entrance and integral double garage
- Open plan living kitchen with Island, seating and feature gas fire
- Garden room with French doors to rear terrace
- Neville Johnson fitted study

5

- Principal suite with fitted dressing room and stunning ensuite
- Villeroy and Boch sanitary ware to all bathrooms/ensuites
- Multiple efficient heating systems, fully fitted Dueren doors and frames
- Landscaped gardens with formal lawns, terrace with orning
- Freehold property, council tax band G

#### Viewing

Please contact our Office on 01302 751616 if you wish to arrange a viewing appointment for this property or require further information.

#### Floor Plan



### Area Map



## Energy Efficiency Graph





These particulars, whilst believed to be accurate are set out as a general outline only for guidance and do not constitute any part of an offer or contract. Intending purchasers should not rely on them as statements of representation of fact, but must satisfy themselves by inspection or otherwise as to their accuracy. No person in this firms employment has the authority to make or give any representation or warranty in respect of the property.

Robinson Hornsby, 12 Market Place, Tickhill, Doncaster, South Yorkshire, DN11 9HT Tel: 01302 751616 Email: enquiries@robinsonhornsby.co.uk https://www.robinsonhornsby.co.uk