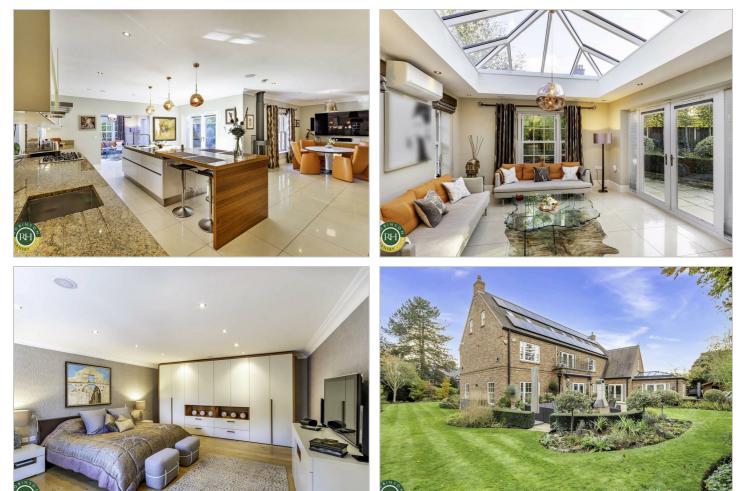

# 8 Whin Hill Road Bessacarr, Doncaster, DN4 7AF £1,600,000

\*\* EFFICIENCY RATING A (99%) \*\* Arguably one of Doncaster finest properties to come to market, built in 2009 and offering over 5,000 sq ft of living space appointed to show home standard. Occupying an enviable corner position on this prestigious residential road behind a gated entrance lies this wonderful family home. The accommodation comprises; an elegant hallway with marble staircase, cloaks and WC, formal lounge and study, superb open plan living kitchen with Miele ovens, large island and space for dining table with feature gas fire, opening to relaxing garden room with French doors to the terrace, utility with door to double garage, separate WC, separate formal dining room. Generous galleried lading featuring ample seating space, Oak balustrade and wrought iron spindles. Principal bedroom with large fully fitted walk in dressing room leading to ensuite bathroom, guest bedroom with dressing room and newly installed ensuite, further two bedrooms with 'jack and jill' bathroom. Second floor cinema room/bedroom, gym area to landing and large bathroom boasting steam/sauna. Outside are manicured grounds with lawned garden and Indian stone terrace, outdoor heating, parking for several cars and double garage with electric doors.

- A stunning property offering over 5,000 sq ft of living space
- Prestigious location, gated entrance and integral double garage
- Open plan living kitchen with Island, seating and feature gas fire
- Garden room with French doors to rear terrace
- Neville Johnson fitted study

5

- Principal suite with fitted dressing room and stunning ensuite
- Villeroy and Boch sanitary ware to all bathrooms/ensuites
- Multiple efficient heating systems, fully fitted Dueren doors and frames
- Landscaped gardens with formal lawns, terrace with orning
- Freehold property, council tax band G