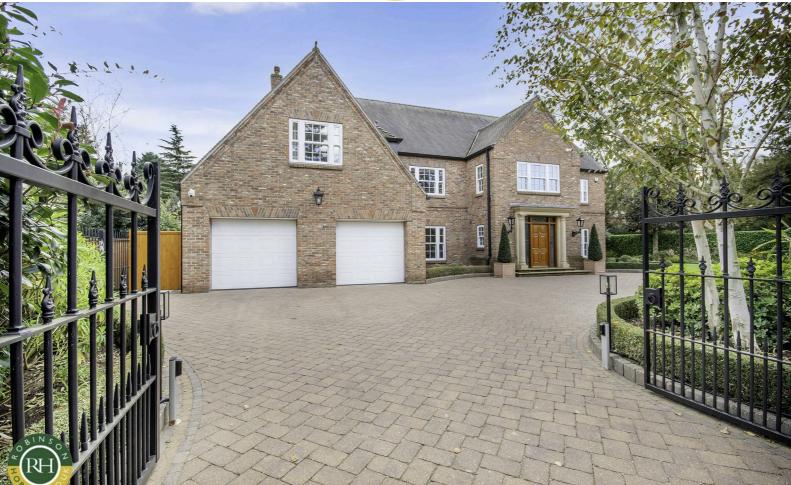

# 8 Whin Hill Road Bessacarr, Doncaster, DN4 7AF £1,600,000

\*\* EFFICIENCY RATING A (99%) \*\* Arguably one of Doncaster finest properties to come to market, built in 2009 and offering over 5,000 sq ft of living space appointed to show home standard. Occupying an enviable corner position on this prestigious residential road behind a gated entrance lies this wonderful family home. The accommodation comprises; an elegant hallway with marble staircase, cloaks and WC, formal lounge and study, superb open plan living kitchen with Miele ovens, large island and space for dining table with feature gas fire, opening to relaxing garden room with French doors to the terrace, utility with door to double garage, separate WC, separate formal dining room. Generous galleried lading featuring ample seating space, Oak balustrade and wrought iron spindles. Principal bedroom with large fully fitted walk in dressing room leading to ensuite bathroom, guest bedroom with dressing room and newly installed ensuite, further two bedrooms with 'jack and jill' bathroom. Second floor cinema room/bedroom, gym area to landing and large bathroom boasting steam/sauna. Outside are manicured grounds with lawned garden and Indian stone terrace, outdoor heating, parking for several cars and double garage with electric doors.

- A stunning property offering over 5,000 sq ft of living space
- Prestigious location, gated entrance and integral double garage
- Open plan living kitchen with Island, seating and feature gas fire
- Garden room with French doors to rear terrace
- Neville Johnson fitted study