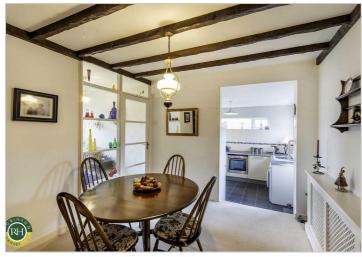

## 30 Saffron Crescent Tickhill, Doncaster, DN11 9RU Asking Price £315,000

\*\*\*Asking Price £315,000\*\*\*

A fantastic opportunity to purchase a spacious three bedroom detached bungalow with open aspect views to the rear situated on this sought after residential roadway within Tickhill. The property in brief comprises; entrance hallway, lounge, separate dining room, fitted kitchen, three good sized bedrooms, bathroom and separate WC. Outside; front garden and driveway providing ample off road parking, garage and rear enclosed garden with open views over fields to the rear. Offered for sale with NO ONWARD CHAIN and ideally located close to Tickhill centre and all its amenities early viewing is highly recommended.

- Detached bungalow
- Three good szied bedrooms
- Two reception rooms
- Fitted kitchen
- Fantastic open aspect views to the rear
- Ample off road parking and garage
- Private rear enclosed garden
- No onward chain
- Located close to local amenities within Tickhill
- Council tax band D and Freehold