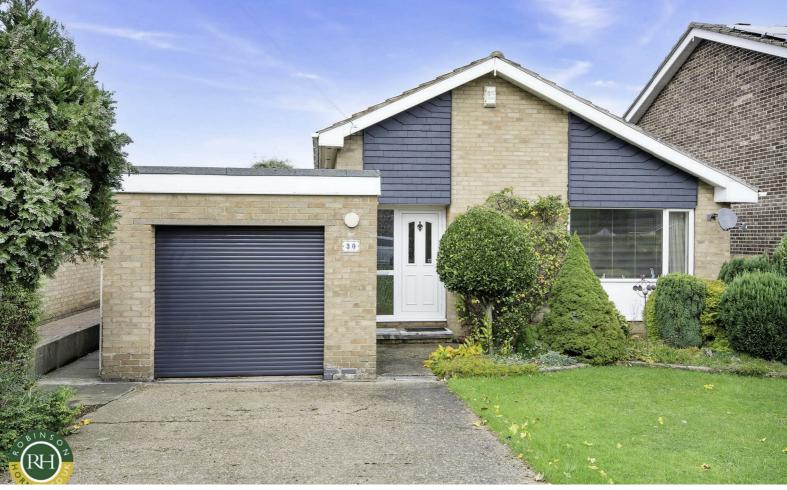

## 30 Saffron Crescent Tickhill, Doncaster, DN11 9RU Asking Price £315,000

\*\*\*Asking Price £315,000\*\*\*

A fantastic opportunity to purchase a spacious three bedroom detached bungalow with open aspect views to the rear situated on this sought after residential roadway within Tickhill. The property in brief comprises; entrance hallway, lounge, separate dining room, fitted kitchen, three good sized bedrooms, bathroom and separate WC. Outside; front garden and driveway providing ample off road parking, garage and rear enclosed garden with open views over fields to the rear. Offered for sale with NO ONWARD CHAIN and ideally located close to Tickhill centre and all its amenities early viewing is highly recommended.

- Detached bungalow
- Three good szied bedrooms
- Two reception rooms
- Fitted kitchen
- Fantastic open aspect views to the rear
- Ample off road parking and garage
- Private rear enclosed garden
- No onward chain
- Located close to local amenities within Tickhill
- Council tax band D and Freehold