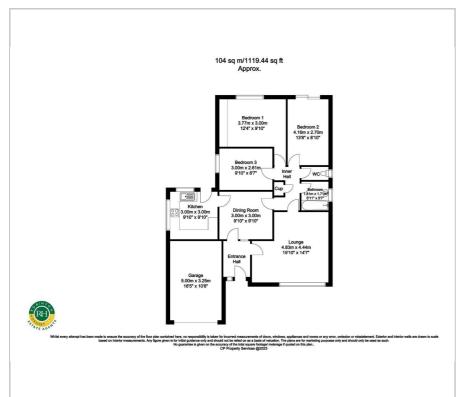

oms, bathroom and separate WC. Outside; front garden and driveway providing ample off road parking, garage and rear enclosed garden with open views over fields to the rear. Offered for sale with NO ONWARD CHAIN and ideally located close to Tickhill centre and all its amenities early viewing is highly recommended.

- Detached bungalow
- Three good szied bedrooms
- Two reception rooms
- Fitted kitchen
- Fantastic open aspect views to the rear
- Ample off road parking and garage
- Private rear enclosed garden
- No onward chain
- Located close to local amenities within Tickhill
- Council tax band D and Freehold

## Viewing

Please contact our Office on 01302 751616 if you wish to arrange a viewing appointment for this property or require further information.











## Floor Plan Area Map





## **Energy Efficiency Graph**













These particulars, whilst believed to be accurate are set out as a general outline only for guidance and do not constitute any part of an offer or contract. Intending purchasers should not rely on them as statements of representation of fact, but must satisfy themselves by inspection or otherwise as to their accuracy. No person in this firms employment has the authority to make or give any representation or warranty in respect of the property.