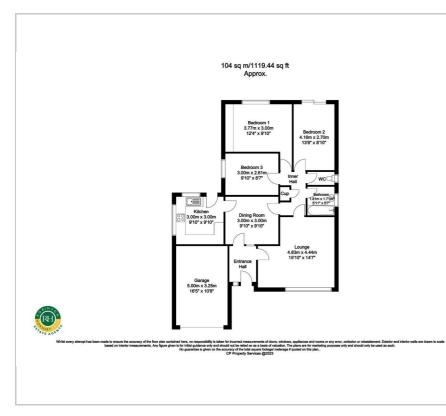

hroom and separate WC. Outside; front garden and driveway providing ample off road parking, garage and rear enclosed garden with open views over fields to the rear. Offered for sale with NO ONWARD CHAIN and ideally located close to Tickhill centre and all its amenities early viewing is highly recommended.

- Detached bungalow
- Three good szied bedrooms
- Two reception rooms
- Fitted kitchen
- Fantastic open aspect views to the rear
- Ample off road parking and garage
- Private rear enclosed garden
- No onward chain
- Located close to local amenities within Tickhill

°° by 2 🗗

Council tax band D and Freehold

#### Viewing

Please contact our Office on 01302 751616 if you wish to arrange a viewing appointment for this property or require further information.

### Floor Plan

### Area Map





## Energy Efficiency Graph





These particulars, whilst believed to be accurate are set out as a general outline only for guidance and do not constitute any part of an offer or contract. Intending purchasers should not rely on them as statements of representation of fact, but must satisfy themselves by inspection or otherwise as to their accuracy. No person in this firms employment has the authority to make or give any representation or warranty in respect of the property.

Robinson Hornsby, 12 Market Place, Tickhill, Doncaster, South Yorkshire, DN11 9HT Tel: 01302 751616 Email: enquiries@robinsonhornsby.co.uk https://www.robinsonhornsby.co.uk