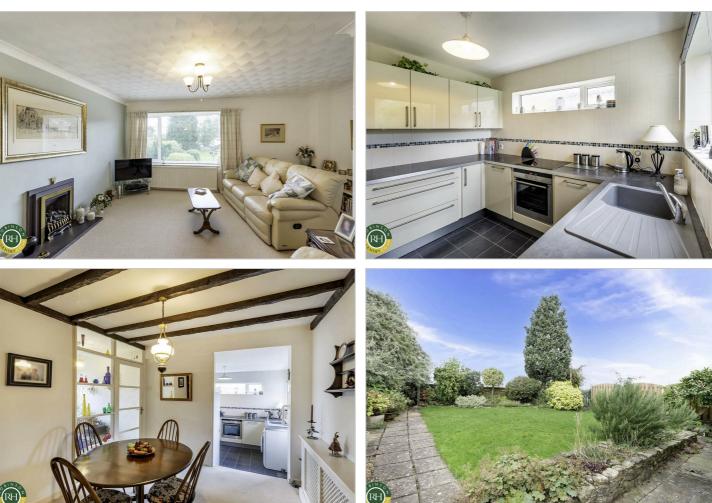

# 30 Saffron Crescent Tickhill, Doncaster, DN11 9RU Guide Price £320,000

\*\*\*GUIDE PRICE £320,000 - £335,000\*\*\*

A fantastic opportunity to purchase a spacious three bedroom detached bungalow with open aspect views to the rear situated on this sought after residential roadway within Tickhill. The property in brief comprises; entrance hallway, lounge, separate dining room, fitted kitchen, three good sized bedrooms, bathroom and separate WC. Outside; front garden and driveway providing ample off road parking, garage and rear enclosed garden with open views over fields to the rear. Offered for sale with NO ONWARD CHAIN and ideally located close to Tickhill centre and all its amenities early viewing is highly recommended.

- Detached bungalow
- Three good szied bedrooms
- Two reception rooms
- Fitted kitchen
- Fantastic open aspect views to the rear
- Ample off road parking and garage
- Private rear enclosed garden
- No onward chain
- Located close to local amenities within Tickhill