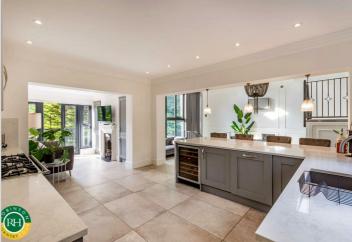

## 54 Bawtry Road Doncaster, DN4 7BQ Asking Price £1,570,000

Positioned on a generous, private plot, in excess of 0.5 acre, this is a truly remarkable detached home offering around 7,000 sq ft of accommodation. Features high quality family living, along with leisure facilities including swimming pool / spa and sauna, home cinema and substantial snooker / games room with bar and access to roof terrace. Offering very flexible living, with options to incorporate an independent annexe, the living space is over 3 floors, and includes, to the lower ground floor; master bedroom suite, further en suite bedroom, family room and study. The upper ground floor features a welcoming reception hall, cloakroom, WC, formal lounge with views across the gardens, magnificent split level, kitchen / dining / sitting room. Utility room. Access to guest bedroom suite.

- outstanding family home on generous plot
- recently fully refurbished to extremely high standards throughout
- high quality bespoke kitchen with integrated appliances
- wide range of leisure facilities, including pool, cinema and snooker room
- set back from Bawtry Road with ample parking and garaging, SOLAR **PANFIS**
- formal, mainly lawned grounds with large, private seating areas
- internal layout would allow for independent annexe
- ideally located in an exclusive setting, close to amenities
- easy motorway access, great for commuting across South Yorks / North
- a unique property of exceptional quality