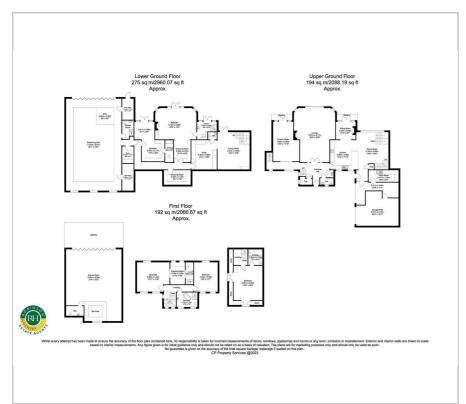

utstanding family home on generous plot
- recently fully refurbished to extremely high standards throughout
- high quality bespoke kitchen with integrated appliances
- wide range of leisure facilities, including pool, cinema and snooker room
- set back from Bawtry Road with ample parking and garaging, SOLAR **PANFIS**
- formal, mainly lawned grounds with large, private seating areas
- internal layout would allow for independent annexe
- ideally located in an exclusive setting, close to amenities
- easy motorway access, great for commuting across South Yorks / North
- a unique property of exceptional quality

## Viewing

Please contact our Office on 01302 751616 if you wish to arrange a viewing appointment for this property or require further information.











## Floor Plan Area Map





## **Energy Efficiency Graph**













These particulars, whilst believed to be accurate are set out as a general outline only for guidance and do not constitute any part of an offer or contract. Intending purchasers should not rely on them as statements of representation of fact, but must satisfy themselves by inspection or otherwise as to their accuracy. No person in this firms employment has the authority to make or give any representation or warranty in respect of the property.