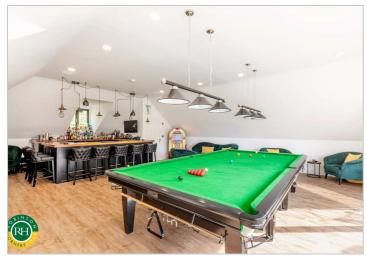

## 54 Bawtry Road Doncaster, DN4 7BQ Asking Price £1,570,000

Positioned on a generous, private plot, in excess of 0.5 acre, this is a truly remarkable detached home offering around 7,000 sq ft of accommodation. Features high quality family living, along with leisure facilities including swimming pool / spa and sauna, home cinema and substantial snooker / games room with bar and access to roof terrace. Offering very flexible living, with options to incorporate an independent annexe, the living space is over 3 floors, and includes, to the lower ground floor; master bedroom suite, further en suite bedroom, family room and study. The upper ground floor features a welcoming reception hall, cloakroom, WC, formal lounge with views across the gardens, magnificent split level, kitchen / dining / sitting room. Utility room. Access to guest bedroom suite.

- outstanding family home on generous plot
- recently fully refurbished to extremely high standards throughout
- high quality bespoke kitchen with integrated appliances
- wide range of leisure facilities, including pool, cinema and snooker room
- set back from Bawtry Road with ample parking and garaging, SOLAR **PANFIS**
- formal, mainly lawned grounds with large, private seating areas
- internal layout would allow for independent annexe
- ideally located in an exclusive setting, close to amenities
- easy motorway access, great for commuting across South Yorks / North
- a unique property of exceptional quality