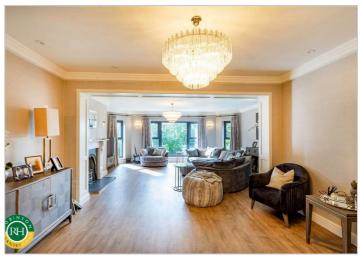

## 54 Bawtry Road Doncaster, DN4 7BQ Asking Price £1,570,000

Positioned on a generous, private plot, in excess of 0.5 acre, this is a truly remarkable detached home offering around 7,000 sq ft of accommodation. Features high quality family living, along with leisure facilities including swimming pool / spa and sauna, home cinema and substantial snooker / games room with bar and access to roof terrace. Offering very flexible living, with options to incorporate an independent annexe, the living space is over 3 floors, and includes, to the lower ground floor; master bedroom suite, further en suite bedroom, family room and study. The upper ground floor features a welcoming reception hall, cloakroom, WC, formal lounge with views across the gardens, magnificent split level, kitchen / dining / sitting room. Utility room. Access to guest bedroom suite.

First floor; further bedroom suite with dressing and shower room. Bedroom, bathroom. Outside is a large driveway providing parking for numerous vehicles, double garage (currently incorporating gym), low maintenance borders. The rear of the property enjoys private, well stocked, south facing grounds, with secluded patio and seating areas.