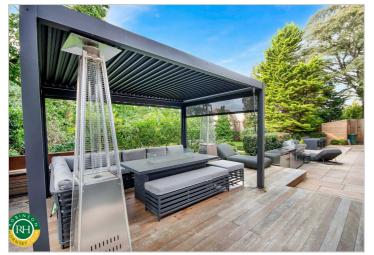

First floor; further bedroom suite with dressing and shower room. Bedroom, bathroom. Outside is a large driveway providing parking for numerous vehicles, double garage (currently incorporating gym), low maintenance borders. The rear of the property enjoys private, well stocked, south facing grounds, with secluded patio and seating areas.

- outstanding family home on generous plot
- recently fully refurbished to extremely high standards throughout
- high quality bespoke kitchen with integrated appliances
- wide range of leisure facilities, including pool, cinema and snooker room
- set back from Bawtry Road with ample parking and garaging, SOLAR **PANFIS**
- formal, mainly lawned grounds with large, private seating areas
- internal layout would allow for independent annexe
- ideally located in an exclusive setting, close to amenities
- easy motorway access, great for commuting across South Yorks / North
- a unique property of exceptional quality