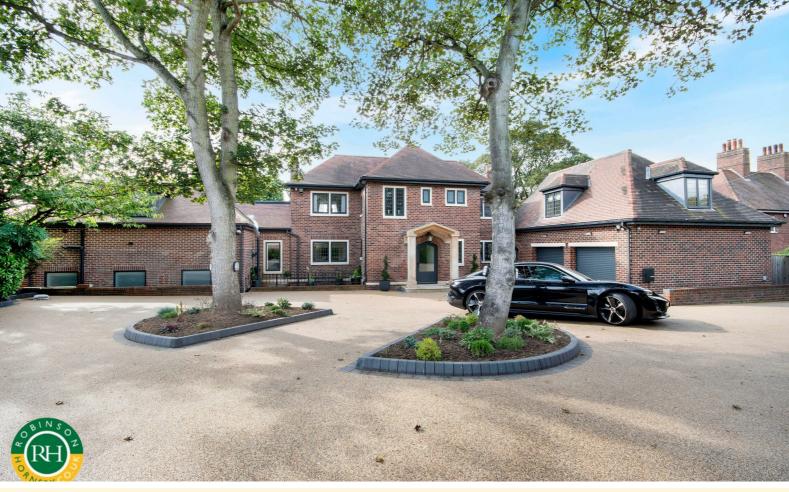

## 54 Bawtry Road Doncaster, DN4 7BQ Asking Price £1,570,000

Positioned on a generous, private plot, in excess of 0.5 acre, this is a truly remarkable detached home offering around 7,000 sq ft of accommodation. Features high quality family living, along with leisure facilities including swimming pool / spa and sauna, home cinema and substantial snooker / games room with bar and access to roof terrace. Offering very flexible living, with options to incorporate an independent annexe, the living space is over 3 floors, and includes, to the lower ground floor; master bedroom suite, further en suite bedroom, family room and study. The upper ground floor features a welcoming reception hall, cloakroom, WC, formal lounge with views across the gardens, magnificent split level, kitchen / dining / sitting room. Utility room. Access to guest bedroom suite.

First floor; further bedroom suite with dressing and shower room. Bedroom, bathroom. Outside is a large driveway providing parking for numerous vehicles, double garage (currently incorporating gym), low maintenance borders. The rear of the property enjoys private, well stocked, south facing grounds, with secluded patio and seating areas.

- outstanding family home on generous plot
- recently fully refurbished to extremely high standards throughout
- high quality bespoke kitchen with integrated appliances
- wide range of leisure facilities, including pool, cinema and snooker room
- set back from Bawtry Road with ample parking and garaging, SOLAR **PANFIS**
- formal, mainly lawned grounds with large, private seating areas
- internal layout would allow for independent annexe
- ideally located in an exclusive setting, close to amenities
- easy motorway access, great for commuting across South Yorks / North
- a unique property of exceptional quality