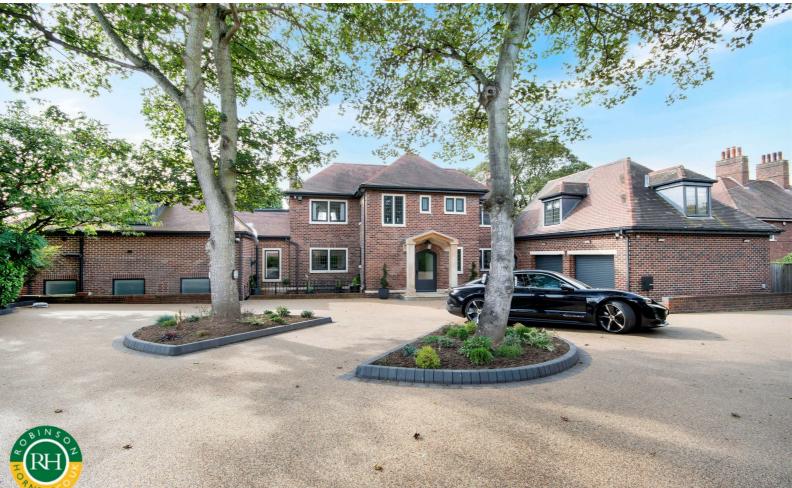

# 54 Bawtry Road Doncaster, DN4 7BQ Asking Price £1,690,000

Positioned on a generous, private plot, in excess of 0.5 acre, this is a truly remarkable detached home offering around 7,000 sq ft of accommodation. Features high quality family living, along with leisure facilities including swimming pool / spa and sauna, home cinema and substantial snooker / games room with bar and access to roof terrace.

Offering very flexible living, with options to incorporate an independent annexe, the living space is over 3 floors, and includes, to the lower ground floor; master bedroom suite, further en suite bedroom, family room and study. The upper ground floor features a welcoming reception hall, cloakroom, WC, formal lounge with views across the gardens, magnificent split level, kitchen / dining / sitting room. Utility room. Access to guest bedroom suite.

First floor; further bedroom suite with dressing and shower room. Bedroom, bathroom. Outside is a large driveway providing parking for numerous vehicles, double garage (currently incorporating gym), low maintenance borders. The rear of the property enjoys private, well stocked, south facing grounds, with secluded patio and seating areas.

- outstanding family home on generous plot
- recently fully refurbished to extremely high standards throughout
- high quality bespoke kitchen with integrated appliances
- wide range of leisure facilities, including pool, cinema and snooker room
- set back from Bawtry Road with ample parking and garaging, SOLAR PANELS
- formal, mainly lawned grounds with large, private seating areas
- internal layout would allow for independent annexe
- ideally located in an exclusive setting, close to amenities
- easy motorway access, great for commuting across South Yorks / North Notts