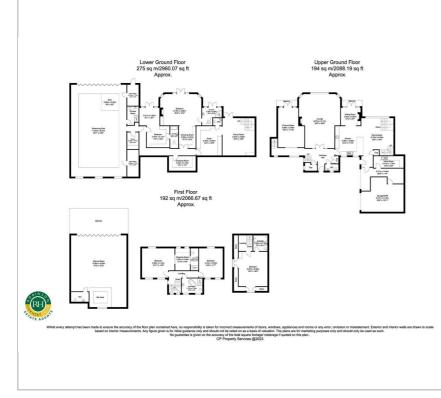

family home on generous plot
- recently fully refurbished to extremely high standards throughout
- high quality bespoke kitchen with integrated appliances
- wide range of leisure facilities, including pool, cinema and snooker room
- set back from Bawtry Road with ample parking and garaging, SOLAR PANELS
- formal, mainly lawned grounds with large, private seating areas
- internal layout would allow for independent annexe
- ideally located in an exclusive setting, close to amenities
- easy motorway access, great for commuting across South Yorks / North Notts

°° ∎ 74

a unique property of exceptional quality

5

#### Viewing

Please contact our Office on 01302 751616 if you wish to arrange a viewing appointment for this property or require further information.

### Floor Plan

## Area Map





## Energy Efficiency Graph







These particulars, whilst believed to be accurate are set out as a general outline only for guidance and do not constitute any part of an offer or contract. Intending purchasers should not rely on them as statements of representation of fact, but must satisfy themselves by inspection or otherwise as to their accuracy. No person in this firms employment has the authority to make or give any representation or warranty in respect of the property.

Robinson Hornsby, 12 Market Place, Tickhill, Doncaster, South Yorkshire, DN11 9HT Tel: 01302 751616 Email: enquiries@robinsonhornsby.co.uk https://www.robinsonhornsby.co.uk