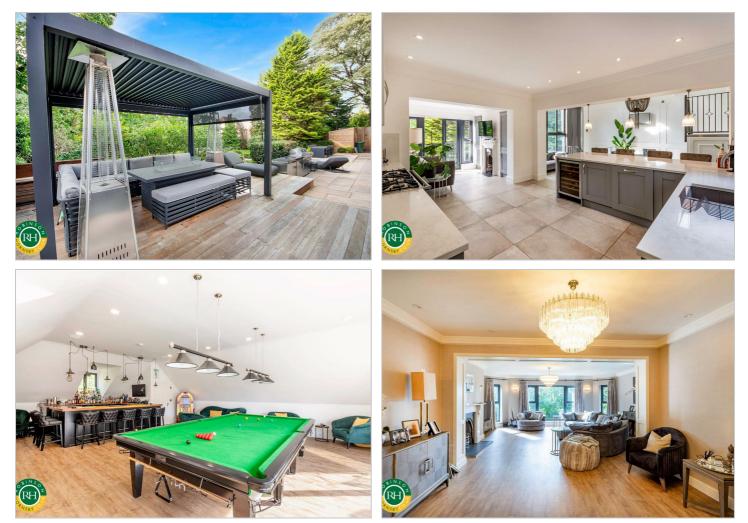

# 54 Bawtry Road Doncaster, DN4 7BQ Asking Price £1,690,000

Positioned on a generous, private plot, in excess of 0.5 acre, this is a truly remarkable detached home offering around 7,000 sq ft of accommodation. Features high quality family living, along with leisure facilities including swimming pool / spa and sauna, home cinema and substantial snooker / games room with bar and access to roof terrace.

Offering very flexible living, with options to incorporate an independent annexe, the living space is over 3 floors, and includes, to the lower ground floor; master bedroom suite, further en suite bedroom, family room and study. The upper ground floor features a welcoming reception hall, cloakroom, WC, formal lounge with views across the gardens, magnificent split level, kitchen / dining / sitting room. Utility room. Access to guest bedroom suite.

First floor; further bedroom suite with dressing and shower room. Bedroom, bathroom. Outside is a large driveway providing parking for numerous vehicles, double garage (currently incorporating gym), low maintenance borders. The rear of the property enjoys private, well stocked, south facing grounds, with secluded patio and seating areas.

- outstanding family home on generous plot
- recently fully refurbished to extremely high standards throughout
- high quality bespoke kitchen with integrated appliances
- wide range of leisure facilities, including pool, cinema and snooker room
- set back from Bawtry Road with ample parking and garaging, SOLAR PANELS
- formal, mainly lawned grounds with large, private seating areas
- internal layout would allow for independent annexe
- ideally located in an exclusive setting, close to amenities
- easy motorway access, great for commuting across South Yorks / North Notts