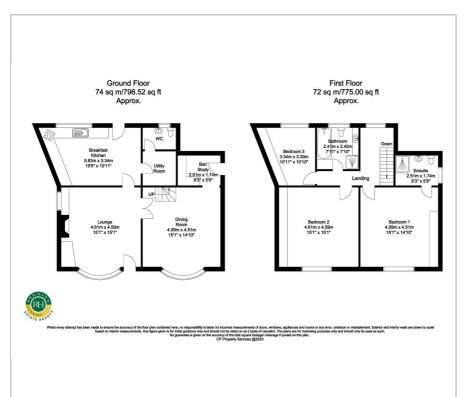

and house bathroom. Outside; secluded garden, providing private seating areas, and facility for off road parking, well screened with mature trees. Further parking on a separate plot to the side of the property. Front garden.

Full re decoration throughout.

A fine property of great charm, and well worthy of inspection.

- characterful period property in village setting
- close to open countryside
- well proportioned family accommodation
- 3 bedrooms with en suite to master
- off road parking
- private secluded garden
- full re decoration
- easy access to Doncaster and motorway links
- well worth a visit!

#### Viewing

Please contact our Office on 01302 751616 if you wish to arrange a viewing appointment for this property or require further information.











## Floor Plan Area Map





## **Energy Efficiency Graph**













These particulars, whilst believed to be accurate are set out as a general outline only for guidance and do not constitute any part of an offer or contract. Intending purchasers should not rely on them as statements of representation of fact, but must satisfy themselves by inspection or otherwise as to their accuracy. No person in this firms employment has the authority to make or give any representation or warranty in respect of the property.