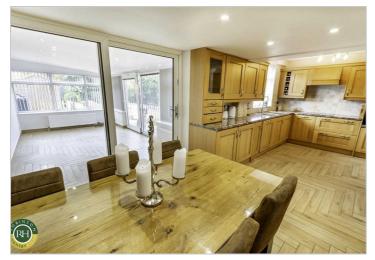

# Offers In The Region Of £290,000

A fantastic opportunity to purchase an extended 3 bedroom semi detached house offering generously proportioned, well presented family accommodation. The property briefly comprises; spacious hallway, large lounge/dining room with feature fireplace, extended breakfast kitchen with fully integrated appliances, cloaks / WC and garden room extension. 1st floor; 3 generous bedrooms and stunning contemporary family bathroom. Outside are well enclosed south facing rear garden mainly laid to lawn with paved seating area, front garden and attached garage, Ideally located on a popular roadway within the sought after town of Tickhill this deceptively spacious property must be viewed to be appreciated.

- Semi detached house
- Three good sized bedrooms
- Extended kitchen/dining room
- Garden room extension
- Immaculately presented throughout
- Contemporary family bathroom with 4 piece suite
- South facing rear garden
- Double width driveway and garage
- Close to amenities and reputable schools
- Council tax band C and Freehold