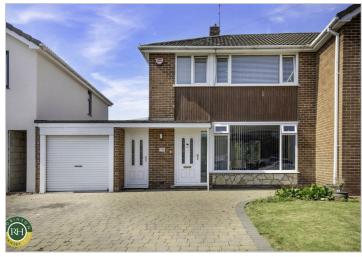

# 14 Meadow Drive

Tickhill, Doncaster, DN11 9ET

# Offers In The Region Of £290,000

A fantastic opportunity to purchase an extended 3 bedroom semi detached house offering generously proportioned, well presented family accommodation. The property briefly comprises; spacious hallway, large lounge/dining room with feature fireplace, extended breakfast kitchen with fully integrated appliances, cloaks / WC and garden room extension. 1st floor; 3 generous bedrooms and stunning contemporary family bathroom. Outside are well enclosed south facing rear garden mainly laid to lawn with paved seating area, front garden and attached garage, Ideally located on a popular roadway within the sought after town of Tickhill this deceptively spacious property must be viewed to be appreciated.

- Semi detached house
- Three good sized bedrooms
- Extended kitchen/dining room
- Garden room extension
- Immaculately presented throughout
- Contemporary family bathroom with 4 piece suite
- South facing rear garden
- Double width driveway and garage
- Close to amenities and reputable schools
- Council tax band C and Freehold