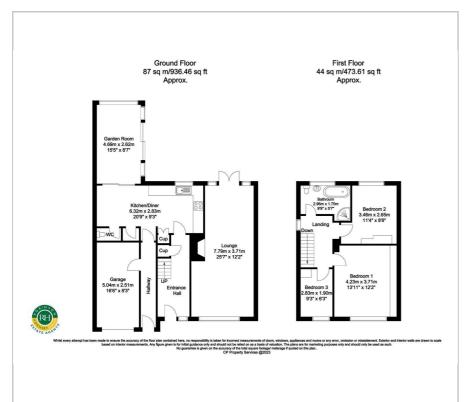

oom. Outside are well enclosed south facing rear garden mainly laid to lawn with paved seating area, front garden and attached garage, Ideally located on a popular roadway within the sought after town of Tickhill this deceptively spacious property must be viewed to be appreciated.

- Semi detached house
- Three good sized bedrooms
- Extended kitchen/dining room
- Garden room extension
- Immaculately presented throughout
- Contemporary family bathroom with 4 piece suite
- South facing rear garden
- Double width driveway and garage
- Close to amenities and reputable schools
- Council tax band C and Freehold

#### Viewing

Please contact our Office on 01302 751616 if you wish to arrange a viewing appointment for this property or require further information.











## Floor Plan Area Map





## **Energy Efficiency Graph**













These particulars, whilst believed to be accurate are set out as a general outline only for guidance and do not constitute any part of an offer or contract. Intending purchasers should not rely on them as statements of representation of fact, but must satisfy themselves by inspection or otherwise as to their accuracy. No person in this firms employment has the authority to make or give any representation or warranty in respect of the property.