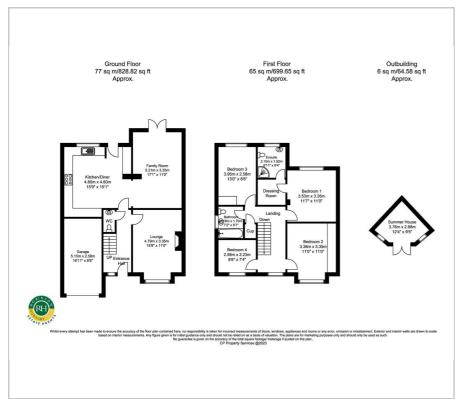

Kitchen/Family Room to the rear of the property which opens out onto the rear garden. Stairs lead to the first floor landing and the Master Bedroom with En-Suite and Dressing Room. Three further generous size Bedrooms and Family Bathroom. Externally is a driveway providing parking which leads to the Garage. The Rear Garden has a Summer House and mainly laid to Lawn. An Early Viewing is highly recommended.

- Sought After Location
- Detached Family Home
- Four Bedrooms
- Open Plan Kitchen/Family Room
- En-suite and Dressing Room to Master
- Garage
- Downstairs WC
- EXTENDED
- Council Tax Band D
- Freehold

#### Viewing

Please contact our Office on 01302 751616 if you wish to arrange a viewing appointment for this property or require further information.











## Floor Plan Area Map





### **Energy Efficiency Graph**













These particulars, whilst believed to be accurate are set out as a general outline only for guidance and do not constitute any part of an offer or contract. Intending purchasers should not rely on them as statements of representation of fact, but must satisfy themselves by inspection or otherwise as to their accuracy. No person in this firms employment has the authority to make or give any representation or warranty in respect of the property.