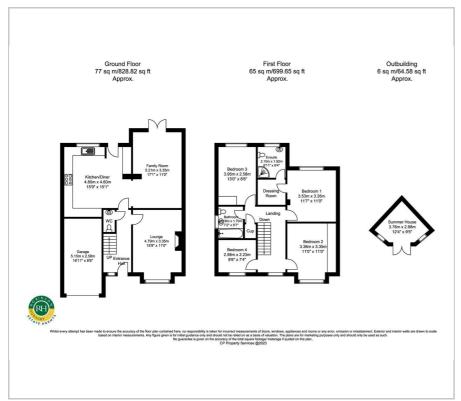

## Floor Plan Area Map

# Offers Over £430,000

Set in the sought after location of Sprotbrough is this well presented and EXTENDED 4 Bedroom Detached Family Home. Being situated close to local amenities to include primary schools and the A1 motorway link. The spacious accommodation briefly comprises: Entrance hall with WC. Lounge. Impressive Open Plan Kitchen/Family Room to the rear of the property which opens out onto the rear garden. Stairs lead to the first floor landing and the Master Bedroom with En-Suite and Dressing Room. Three further generous size Bedrooms and Family Bathroom. Externally is a driveway providing parking which leads to the Garage. The Rear Garden has a Summer House and mainly laid to Lawn. An Early Viewing is highly recommended.