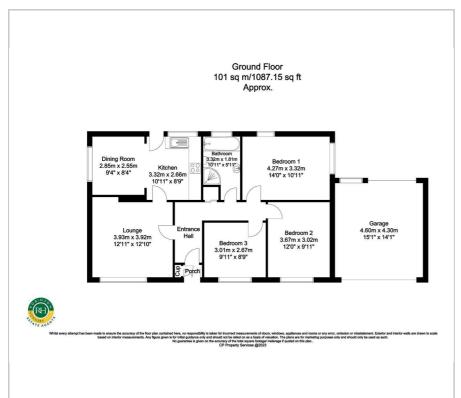

front elevation, kitchen/dining room with side access, three bedrooms, family bathroom and a good size garage. Outside there is a driveway and gardens to three sides with attractive shrubs and plants. The enclosed garden to the rear is lawn and patio and the garage door has further door giving vehicle access.

- 3 Bedroom detached bungalow
- No chain and recently decorated
- Driveway and garage
- Enclosed garden to rear , further side and front gardens
- 4 piece bathroom
- Kitchen/dining room
- PVC windows
- Walking distance of amenities
- Solar panels belonging to the property
- In need of some upgrading.

### Viewing

Please contact our Office on 01302 751616 if you wish to arrange a viewing appointment for this property or require further information.









#### Floor Plan Area Map





#### **Energy Efficiency Graph**













These particulars, whilst believed to be accurate are set out as a general outline only for guidance and do not constitute any part of an offer or contract. Intending purchasers should not rely on them as statements of representation of fact, but must satisfy themselves by inspection or otherwise as to their accuracy. No person in this firms employment has the authority to make or give any representation or warranty in respect of the property.