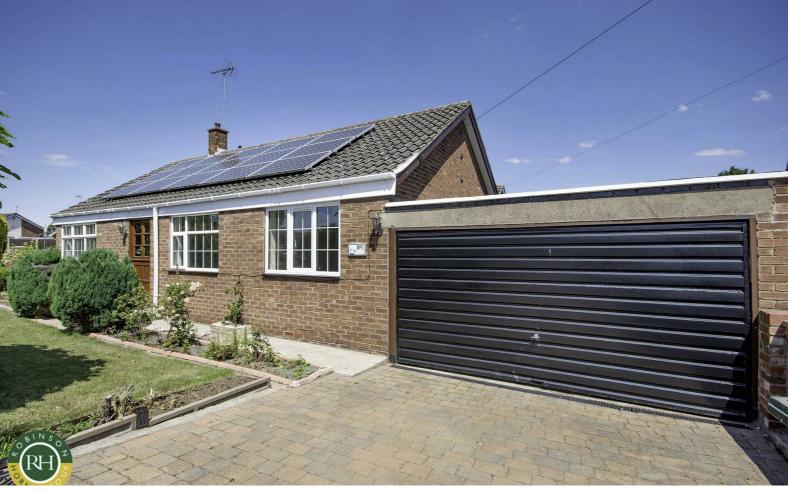

# 1 St. Marys Crescent

Tickhill, Doncaster, DN119JN

## Offers Around £250,000

A great opportunity to purchase a 3 bedroom detached bungalow, recently decorated and occupying a pleasant corner spot located on this popular street within Tickhill. Brought to the market with no chain the accommodation comprises: hall with built in cupboard, lounge to front elevation, kitchen/dining room with side access, three bedrooms, family bathroom and a good size garage. Outside there is a driveway and gardens to three sides with attractive shrubs and plants. The enclosed garden to the rear is lawn and patio and the garage door has further door giving vehicle access.

- 3 Bedroom detached bungalow
- No chain and recently decorated
- Driveway and garage
- Enclosed garden to rear , further side and front gardens
- 4 piece bathroom
- Kitchen/dining room
- PVC windows
- Walking distance of amenities
- Solar panels belonging to the property
- In need of some upgrading.