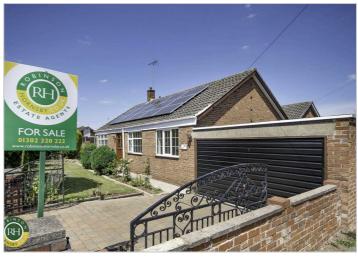

# 1 St. Marys Crescent

Tickhill, Doncaster, DN119JN

## Offers Around £250,000

A great opportunity to purchase a 3 bedroom detached bungalow, recently decorated and occupying a pleasant corner spot located on this popular street within Tickhill. Brought to the market with no chain the accommodation comprises: hall with built in cupboard, lounge to front elevation, kitchen/dining room with side access, three bedrooms, family bathroom and a good size garage. Outside there is a driveway and gardens to three sides with attractive shrubs and plants. The enclosed garden to the rear is lawn and patio and the garage door has further door giving vehicle access.

- 3 Bedroom detached bungalow
- No chain and recently decorated
- Driveway and garage
- Enclosed garden to rear , further side and front gardens
- 4 piece bathroom
- Kitchen/dining room
- PVC windows
- Walking distance of amenities
- Solar panels belonging to the property
- In need of some upgrading.