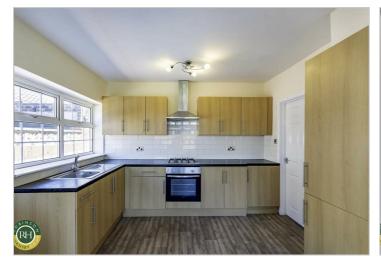

## Offers Around £250,000

A great opportunity to purchase a 3 bedroom detached bungalow, recently decorated and occupying a pleasant corner spot located on this popular street within Tickhill. Brought to the market with no chain the accommodation comprises: hall with built in cupboard, lounge to front elevation, kitchen/dining room with side access, three bedrooms, family bathroom and a good size garage. Outside there is a driveway and gardens to three sides with attractive shrubs and plants. The enclosed garden to the rear is lawn and patio and the garage door has further door giving vehicle access.

- 3 Bedroom detached bungalow
- No chain and recently decorated
- Driveway and garage
- Enclosed garden to rear , further side and front gardens
- 4 piece bathroom
- Kitchen/dining room
- PVC windows
- Walking distance of amenities
- Solar panels belonging to the property
- In need of some upgrading.