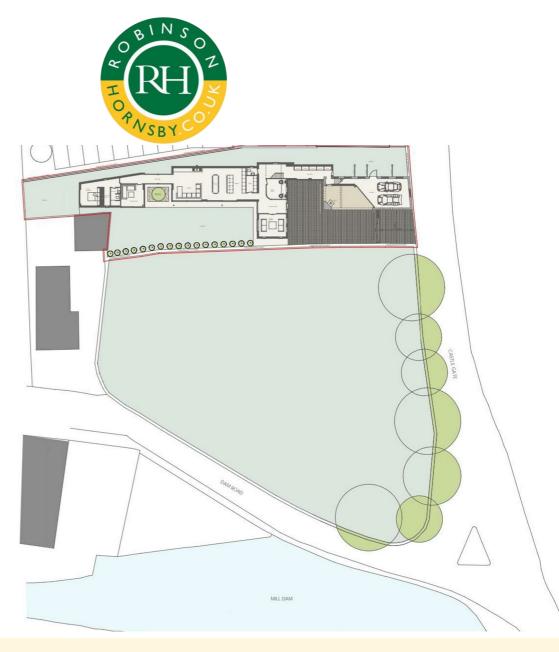

# Offers Around £450,000

This is a unique opportunity to acquire a substantial building plot, close to the centre of Tickhill. Planning has been approved for an individually designed property, with extensive accommodation to include contemporary open plan living along with leisure suite, 5 bedrooms and 3 bath /shower rooms. Private outside space, double garage and a high degree of privacy, adjacent to open green and 'The Mill Dam'.

This is truly a once in a lifetime opportunity!

- Planning ref 22/01980/FUL
- superb development opportunity
- located close to Mill Dam
- proposed 5 beds, 3 baths
- gross int area 4750 sq ft inc double garage
- private outside space
- views over open green
- leisure suite
- short walk to central Tickhill
- Freehold site