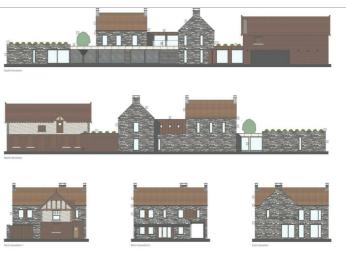

# Offers Around £450,000

This is a unique opportunity to acquire a substantial building plot, close to the centre of Tickhill. Planning has been approved for an individually designed property, with extensive accommodation to include contemporary open plan living along with leisure suite, 5 bedrooms and 3 bath /shower rooms. Private outside space, double garage and a high degree of privacy, adjacent to open green and 'The Mill Dam'.

This is truly a once in a lifetime opportunity!

- Planning ref 22/01980/FUL
- superb development opportunity
- located close to Mill Dam
- proposed 5 beds, 3 baths
- gross int area 4750 sq ft inc double garage
- private outside space
- views over open green
- leisure suite
- short walk to central Tickhill
- Freehold site