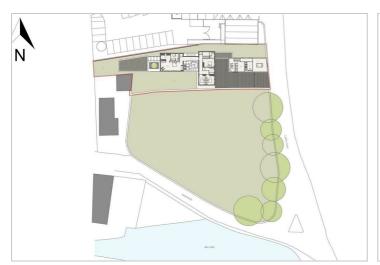

to open green and 'The Mill Dam'.

The extensive facilities in Tickhill are within a short walk, whist open countryside is also 'on the doorstep'

Easy motorway access via the A1 / M18 allowing an easy commute to the South Yorks / North Notts areas.

This is truly a once in a lifetime opportunity!

- Planning ref 22/01980/FUL
- superb development opportunity
- located close to Mill Dam
- proposed 5 beds, 3 baths
- gross int area 4750 sq ft inc double garage
- private outside space
- views over open green
- leisure suite
- short walk to central Tickhill
- Freehold site

## Viewing

Please contact our Office on 01302 751616 if you wish to arrange a viewing appointment for this property or require further information.











### Floor Plan Area Map





### **Energy Efficiency Graph**











These particulars, whilst believed to be accurate are set out as a general outline only for guidance and do not constitute any part of an offer or contract. Intending purchasers should not rely on them as statements of representation of fact, but must satisfy themselves by inspection or otherwise as to their accuracy. No person in this firms employment has the authority to make or give any representation or warranty in respect of the property.