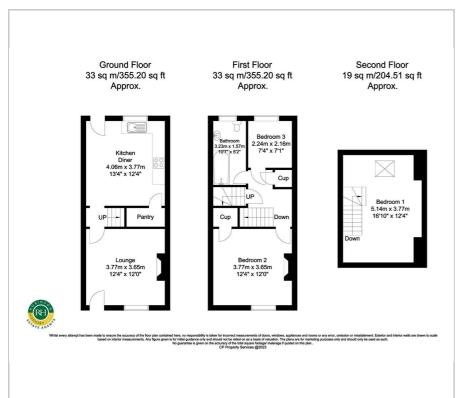

d kitchen/dining room to the rear with space for table and pedestrian door giving access to the rear garden. To the first floor there are two bedrooms and a modern bathroom whilst to the second floor there is a main double bedroom. Outside there is a garden area with timber shed accessed via a right of way across neighbouring garden. NO ONWARD CHAIN.

- 3 bedroom mid terraced
- sought after viilage location
- Walking distance of cafes, restaurants and convenience
- Lounge to front
- Kitchen/dining to rear
- Main bedroom to second floor
- Modern bathroom
- Garden to rear
- Must be viewed
- NO ONWARD CHAIN

#### Viewing

Please contact our Office on 01302 751616 if you wish to arrange a viewing appointment for this property or require further information.











### Floor Plan Area Map





## **Energy Efficiency Graph**













These particulars, whilst believed to be accurate are set out as a general outline only for guidance and do not constitute any part of an offer or contract. Intending purchasers should not rely on them as statements of representation of fact, but must satisfy themselves by inspection or otherwise as to their accuracy. No person in this firms employment has the authority to make or give any representation or warranty in respect of the property.