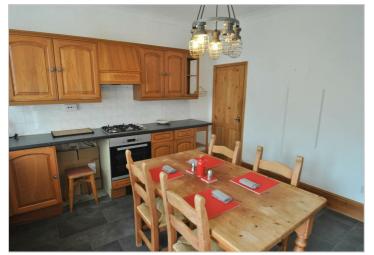

# Asking Price £175,000

A great opportunity to purchase a 3 bedroom traditional mid terraced in the sought after village of Tickhill. Lying within walking distance of cafes, restaurants and boutique shops this property must be viewed. The accommodation comprises; lounge to front elevation with central brick fireplace, staircase to first floor and kitchen/dining room to the rear with space for table and pedestrian door giving access to the rear garden. To the first floor there are two bedrooms and a modern bathroom whilst to the second floor there is a main double bedroom. Outside there is a garden area with timber shed accessed via a right of way across neighbouring garden. NO ONWARD CHAIN.