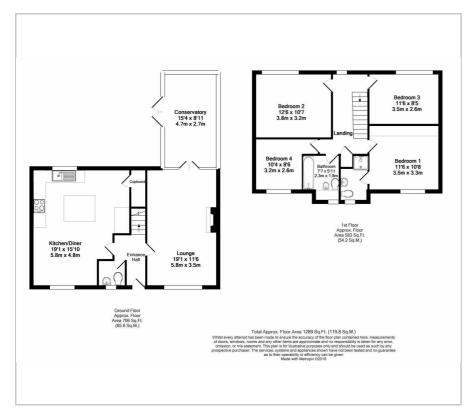

bedrooms the master bedroom having en suite and fitted wardrobes, family bathroom. Outside is a low maintenance rear garden with paved seating areas. Front lawn. Single garage with further parking. Situated close to a wide range of amenities and transport links plus reputable schools the property must be viewed to appreciate the accommodation on offer.

- 4 bedroom detached family home
- en suite to master
- positioned on small cul de sac
- garage and parking
- low maintenance gardens
- close to superb local amenities
- contemporary styled interior
- conservatory
- good communication links
- no onward chain

## Viewing

Please contact our Office on 01302 751616 if you wish to arrange a viewing appointment for this property or require further information.











## Floor Plan Area Map





## **Energy Efficiency Graph**













These particulars, whilst believed to be accurate are set out as a general outline only for guidance and do not constitute any part of an offer or contract. Intending purchasers should not rely on them as statements of representation of fact, but must satisfy themselves by inspection or otherwise as to their accuracy. No person in this firms employment has the authority to make or give any representation or warranty in respect of the property.