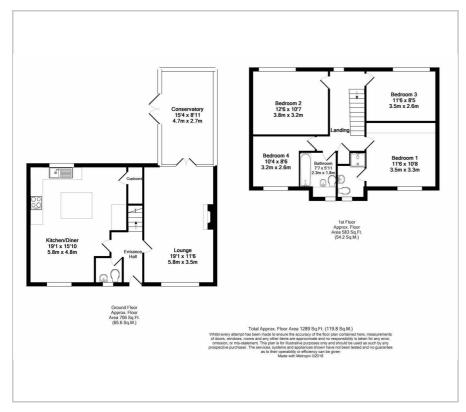

edrooms the master bedroom having en suite and fitted wardrobes, family bathroom. Outside is a low maintenance rear garden with paved seating areas. Front lawn. Single garage with further parking. Situated close to a wide range of amenities and transport links plus reputable schools the property must be viewed to appreciate the accommodation on offer.

- 4 bedroom detached family home
- en suite to master
- positioned on small cul de sac
- garage and parking
- low maintenance gardens
- close to superb local amenities
- contemporary styled interior
- conservatory
- good communication links
- no onward chain

## Viewing

Please contact our Office on 01302 751616 if you wish to arrange a viewing appointment for this property or require further information.











### Floor Plan Area Map





### **Energy Efficiency Graph**













These particulars, whilst believed to be accurate are set out as a general outline only for guidance and do not constitute any part of an offer or contract. Intending purchasers should not rely on them as statements of representation of fact, but must satisfy themselves by inspection or otherwise as to their accuracy. No person in this firms employment has the authority to make or give any representation or warranty in respect of the property.