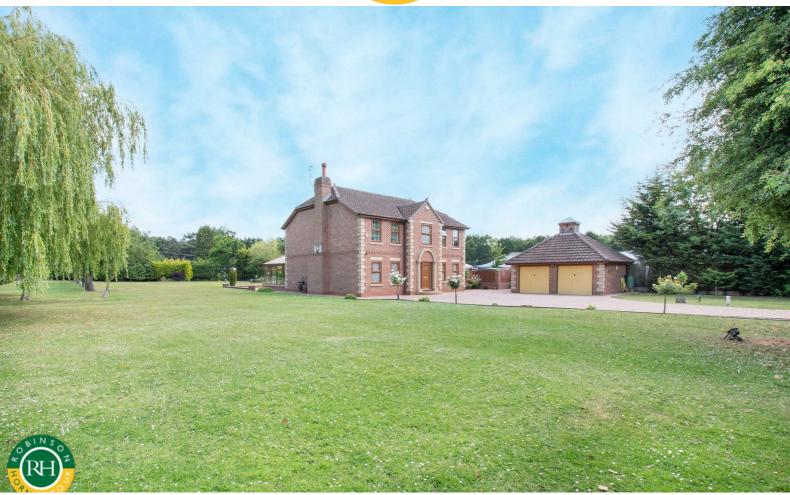

# Brunswick Mews Great North Road Bawtry, Doncaster, DN10 6DF Offers In The Region Of £875,000

Positioned in over an acre of private lawned grounds, a substantial detached family home, affording easy access to the excellent facilities within the sought after town of Bawtry. Set well back from the 'Great North Road', and accessed via a private driveway, the property has plenty of scope to further extend / develop (subject to usual consents).

1st floor; master bedroom suite with shower room and large private balcony, en suite guest bedroom, 2 further bedrooms and family bathroom.

Outside; automatic entrance gates to driveway, which in turn leads to extensive car parking area and double garage. Magnificent grounds, patio and barbeque area.