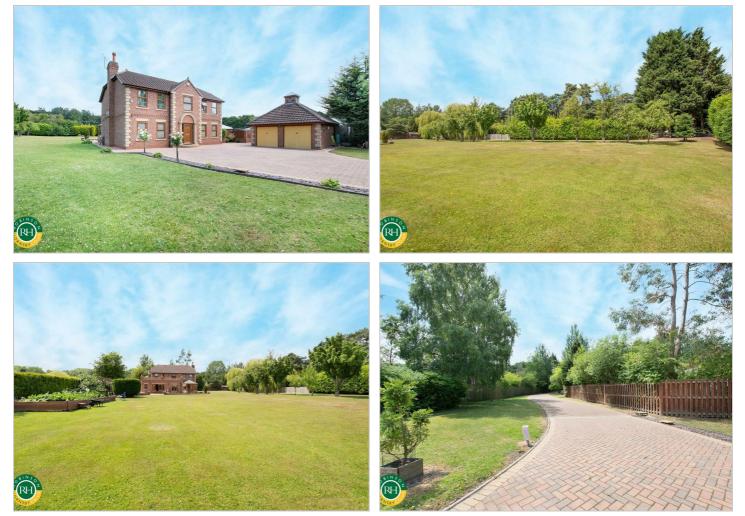

# Brunswick Mews Great North Road Bawtry, Doncaster, DN10 6DF Offers In The Region Of £875,000

Positioned in over an acre of private lawned grounds, a substantial detached family home, affording easy access to the excellent facilities within the sought after town of Bawtry. Set well back from the 'Great North Road', and accessed via a private driveway, the property has plenty of scope to further extend / develop (subject to usual consents).

1st floor; master bedroom suite with shower room and large private balcony, en suite guest bedroom, 2 further bedrooms and family bathroom.

Outside; automatic entrance gates to driveway, which in turn leads to extensive car parking area and double garage. Magnificent grounds, patio and barbeque area.