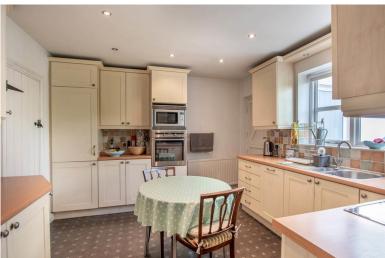

E-mail: enquiries@robinsonhornsby.co.uk www.robinsonhornsby.co.uk

An elegant and deceptively spacious 3 bedroom semi-detached cottage lying on the outskirts of Tickhill village. With attractive views to the side and rear this beautiful property MUST BE VIEWED. The accommodation boasts: hall, formal lounge featuring an extension, a log effect oil burning stove and French doors enjoying access to the patio, separate dining room, dual aspect study, kitchen/breakfast room, utility and cloaks/wc. To the first floor there are 3 double bedrooms with fitted wardrobes to the master and a generous 4 piece family bathroom. Outside there are private lawned gardens with patio and mature shrubbery offering privacy, drive way and detached garage. Conveniently placed within walking distance of the popular garden centre nearby, reputable schools and all the amenities the village has to offer