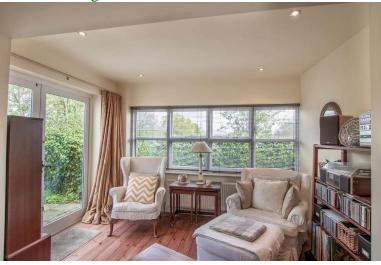

E-mail: enquiries@robinsonhornsby.co.uk www.robinsonhornsby.co.uk

An elegant and deceptively spacious 3 bedroom semi-detached cottage lying on the outskirts of Tickhill village. With attractive views to the side and rear this beautiful property MUST BE VIEWED. The accommodation boasts: hall, formal lounge featuring an extension, a log effect oil burning stove and French doors enjoying access to the patio, separate dining room, dual aspect study, kitchen/breakfast room, utility and cloaks/wc. To the first floor there are 3 double bedrooms with fitted wardrobes to the master and a generous 4 piece family bathroom. Outside there are private lawned gardens with patio and mature shrubbery offering privacy, drive way and detached garage. Conveniently placed within walking distance of the popular garden centre nearby, reputable schools and all the amenities the village has to offer