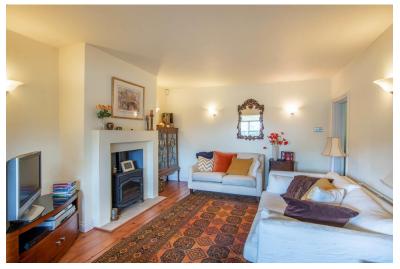

E-mail: enquiries@robinsonhornsby.co.uk www.robinsonhornsby.co.uk

An elegant and deceptively spacious 3 bedroom semi-detached cottage lying on the outskirts of Tickhill village. With attractive views to the side and rear this beautiful property MUST BE VIEWED. The accommodation boasts: hall, formal lounge featuring an extension, a log effect oil burning stove and French doors enjoying access to the patio, separate dining room, dual aspect study, kitchen/breakfast room, utility and cloaks/wc. To the first floor there are 3 double bedrooms with fitted wardrobes to the master and a generous 4 piece family bathroom. Outside there are private lawned gardens with patio and mature shrubbery offering privacy, drive way and detached garage. Conveniently placed within walking distance of the popular garden centre nearby, reputable schools and all the amenities the village has to offer