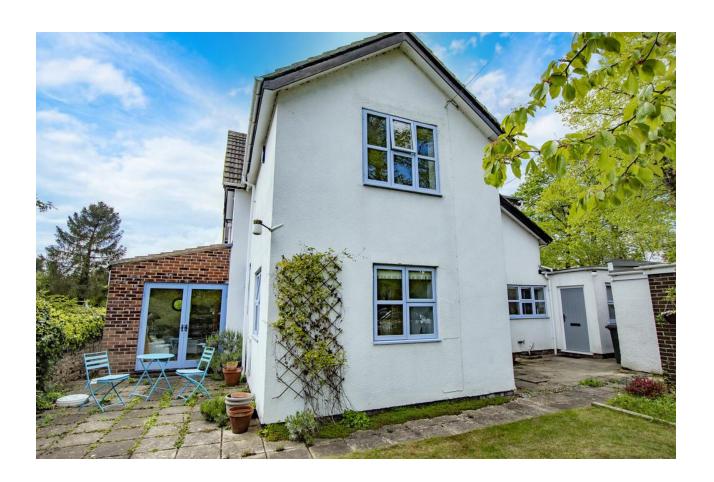

## ROCK COTTAGE, TICKHILL SPITAL, DONCASTER, DN11 9EY

- Three double bedrooms
- Semi-detached period cottage with extensions to the front, side and rear
- Extended lounge/family room with French doors to patio
- Separate dining room
- Kitchen/breakfast room with space for table ASKING PRICE OF: £295,000
- Ground floor cloaks/wc
- Fitted wardrobes to master bedroom
- Generous 4 piece bathroom
- Conveniently placed for village ame and A1 motorway connections
- NO ONWARD CHAIN

E-mail: enquiries@robinsonhornsby.co.uk www.robinsonhornsby.co.uk

An elegant and deceptively spacious 3 bedroom semi-detached cottage lying on the outskirts of Tickhill village. With attractive views to the side and rear this beautiful property MUST BE VIEWED. The accommodation boasts: hall, formal lounge featuring an extension, a log effect oil burning stove and French doors enjoying access to the patio, separate dining room, dual aspect study, kitchen/breakfast room, utility and cloaks/wc. To the first floor there are 3 double bedrooms with fitted wardrobes to the master and a generous 4 piece family bathroom. Outside there are private lawned gardens with patio and mature shrubbery offering privacy, drive way and detached garage. Conveniently placed within walking distance of the popular garden centre nearby, reputable schools and all the amenities the village has to offer