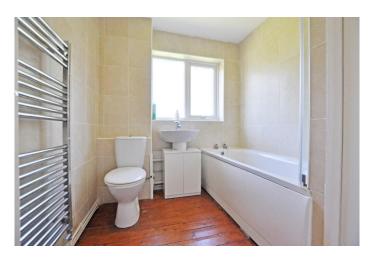

### **Bathroom**

White pedestal wash hand basin, low level w.c. and bath, fully tiled walls, chrome heated towel rail, uPVC double glazed rear window.