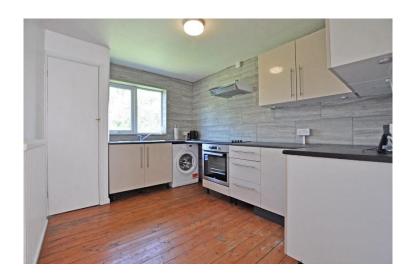

# **Kitchen** 11' 0" x 8' 3" (3.35m x 2.51m)

Attractive fitted wall and base units, roll top work surfaces, tiled surrounds, inset stainless steel drainer sink unit with mixer tap, new four ring hob and oven, plumbing for washing machine, cupboard housing Worcester gas fired combination boiler, uPVC double glazed rear window with pleasant outlook.