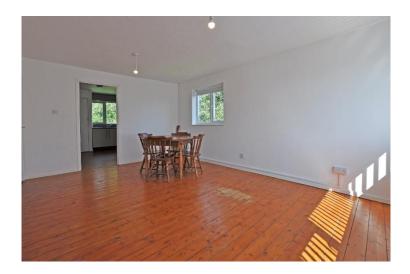

#### Hall

Entrance door, loft access.

**Living Room** 16' 0" x 11' 3" (4.87m x 3.43m) uPVC double glazed front and side windows with attractive outlook.