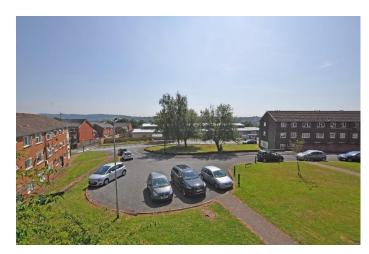

h attractive outlook.

# **Kitchen** 11' 0" x 8' 3" (3.35m x 2.51m)

Attractive fitted wall and base units, roll top work surfaces, tiled surrounds, inset stainless steel drainer sink unit with mixer tap, new four ring hob and oven, plumbing for washing machine, cupboard housing Worcester gas fired combination boiler, uPVC double glazed rear window with pleasant outlook.

**Bedroom 1** 12' 6" x 10' 9" (3.81m x 3.27m) uPVC double glazed front window with attractive views.

**Bedroom 2** 11' 0" x 10' 0" (3.35m x 3.05m) uPVC double glazed rear window.

### **Bathroom**

White pedestal wash hand basin, low level w.c. and bath, fully tiled walls, chrome heated towel rail, uPVC double glazed rear window.

### **Outside**

Large parking area to the side. Communal lawned gardens.