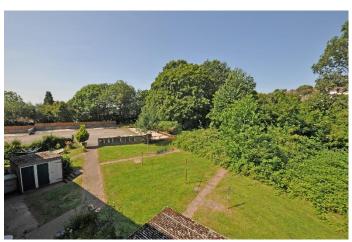

dows with attractive outlook.

# **Kitchen** 11' 0" x 8' 3" (3.35m x 2.51m)

Attractive fitted wall and base units, roll top work surfaces, tiled surrounds, inset stainless steel drainer sink unit with mixer tap, new four ring hob and oven, plumbing for washing machine, cupboard housing Worcester gas fired combination boiler, uPVC double glazed rear window with pleasant outlook.

**Bedroom 1** 12' 6" x 10' 9" (3.81m x 3.27m) uPVC double glazed front window with attractive views.

**Bedroom 2** 11' 0" x 10' 0" (3.35m x 3.05m) uPVC double glazed rear window.

### **Bathroom**

White pedestal wash hand basin, low level w.c. and bath, fully tiled walls, chrome heated towel rail, uPVC double glazed rear window.

### **Outside**

Large parking area to the side. Communal lawned gardens.