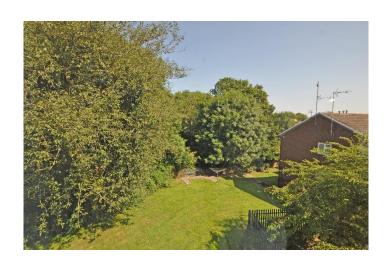

with attractive outlook.

# **Kitchen** 11' 0" x 8' 3" (3.35m x 2.51m)

Attractive fitted wall and base units, roll top work surfaces, tiled surrounds, inset stainless steel drainer sink unit with mixer tap, new four ring hob and oven, plumbing for washing machine, cupboard housing Worcester gas fired combination boiler, uPVC double glazed rear window with pleasant outlook.

**Bedroom 1** 12' 6" x 10' 9" (3.81m x 3.27m) uPVC double glazed front window with attractive views.

**Bedroom 2** 11' 0" x 10' 0" (3.35m x 3.05m) uPVC double glazed rear window.

### **Bathroom**

White pedestal wash hand basin, low level w.c. and bath, fully tiled walls, chrome heated towel rail, uPVC double glazed rear window.

### **Outside**

Large parking area to the side. Communal lawned gardens.