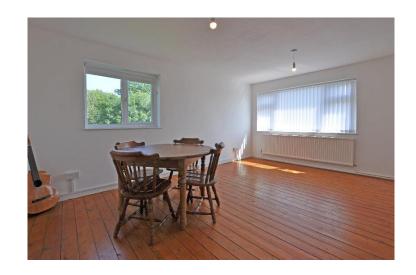

#### Hall

Entrance door, loft access.

**Living Room** 16' 0" x 11' 3" (4.87m x 3.43m) uPVC double glazed front and side windows with attractive outlook.