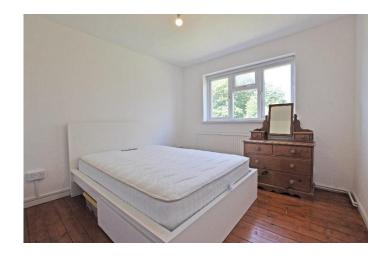

**Bedroom 1** 12' 6" x 10' 9" (3.81m x 3.27m) uPVC double glazed front window with attractive views.

**Bedroom 2** 11' 0" x 10' 0" (3.35m x 3.05m) uPVC double glazed rear window.