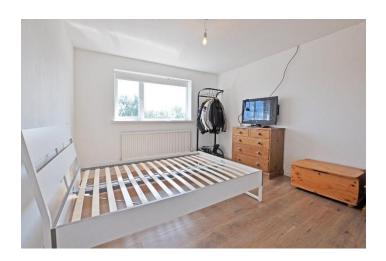

**Bedroom 1** 12' 6" x 10' 9" (3.81m x 3.27m) uPVC double glazed front window with attractive views.

**Bedroom 2** 11' 0" x 10' 0" (3.35m x 3.05m) uPVC double glazed rear window.