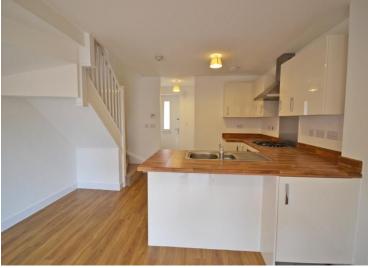

Monthly Rental Of £750

SUPERB, STYLISH NEW-BUILD HOUSE

SHORT WALK FROM CITY CENTRE & TRAIN STATION

SPACIOUS OPEN PLAN KITCHEN & LIVING ROOM

**GROUND FLOOR W.C.** 

GARDEN TO BE LANDSCAPED

SOUGHT AFTER RIVER SIDE DEVELOPMENT TWO BEDROOMS OVEN, HOB & DISHWASHER FIRST FLOOR BATHROOM ALLOCATED PARKING SPACE

Bank Buildings 67 Bridge Street, Newport, NP20 4AQ Tel: 01633 222333 Email: sales@crookandblight.com www.crookandblight.com A stunning, stylish new property offering two bedroom accommodation in a sought after and convenient location close to the river. The property briefly comprises hall, w.c., superb open plan kitchen and living room, two first floor bedrooms and bathroom. Rear garden to be landscaped prior to moving in. Allocated parking space opposite house.