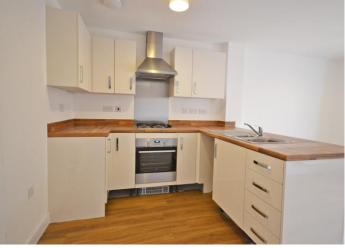

Monthly Rental Of £750

SUPERB, STYLISH NEW-BUILD HOUSE

SHORT WALK FROM CITY CENTRE & TRAIN STATION

SPACIOUS OPEN PLAN KITCHEN & LIVING ROOM

**GROUND FLOOR W.C.** 

GARDEN TO BE LANDSCAPED

SOUGHT AFTER RIVER SIDE DEVELOPMENT TWO BEDROOMS OVEN, HOB & DISHWASHER FIRST FLOOR BATHROOM ALLOCATED PARKING SPACE

Bank Buildings 67 Bridge Street, Newport, NP20 4AQ Tel: 01633 222333 Email: sales@crookandblight.com www.crookandblight.com A stunning, stylish new property offering two bedroom accommodation in a sought after and convenient location close to the river. The property briefly comprises hall, w.c., superb open plan kitchen and living room, two first floor bedrooms and bathroom. Rear garden to be landscaped prior to moving in. Allocated parking space opposite house.