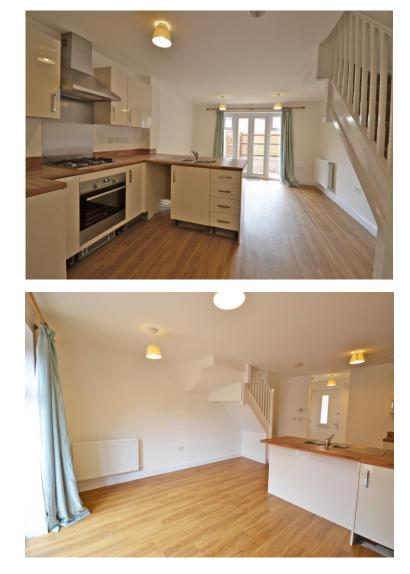

Monthly Rental Of £750

SUPERB, STYLISH NEW-BUILD HOUSE

SHORT WALK FROM CITY CENTRE & TRAIN STATION

SPACIOUS OPEN PLAN KITCHEN & LIVING ROOM

**GROUND FLOOR W.C.** 

GARDEN TO BE LANDSCAPED

SOUGHT AFTER RIVER SIDE DEVELOPMENT TWO BEDROOMS OVEN, HOB & DISHWASHER FIRST FLOOR BATHROOM ALLOCATED PARKING SPACE

Bank Buildings 67 Bridge Street, Newport, NP20 4AQ Tel: 01633 222333 Email: sales@crookandblight.com www.crookandblight.com A stunning, stylish new property offering two bedroom accommodation in a sought after and convenient location close to the river. The property briefly comprises hall, w.c., superb open plan kitchen and living room, two first floor bedrooms and bathroom. Rear garden to be landscaped prior to moving in. Allocated parking space opposite house.