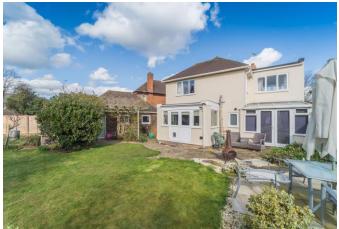

three piece suite featuring a panel bath, pedestal wash basin, W.C. and separate Shower cubicle

Outside is a very attractive garden with a crazy paved patio, shaped lawn, paved sun terrace well stocked flower borders and access to an insulated Garage with raised sink and shower attachment and double doors. There is a front garden with flower borders and a long driveway providing off road parking. Viewing of this appealing home is strongly advised to witness the lovely accommodation on offer.