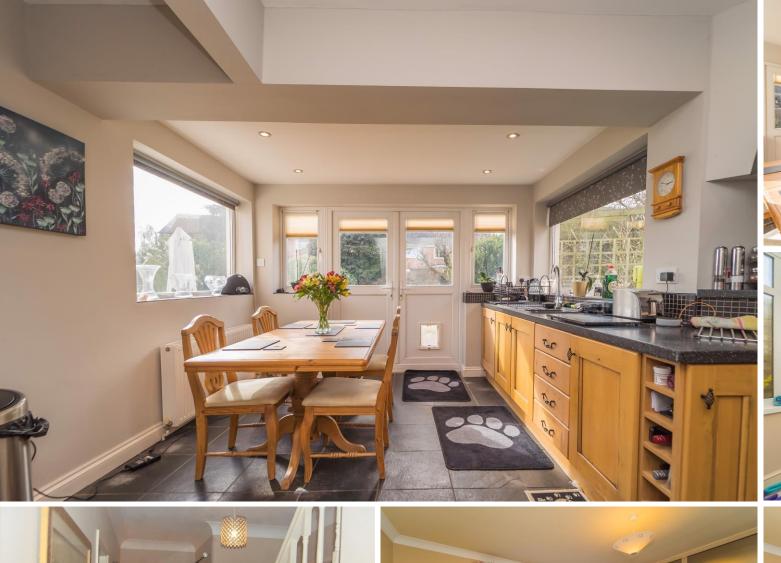

## Albrighton

This lovely traditionally styled Detached Family Homes nestles on a corner plot in a much favoured, highly sought after Shropshire Village. The inviting accommodation on offer has been lovingly cared for by is present owners to feature a Reception Porch, Welcoming Entrance Hall with a staircase off to the first floor and cloaks cupboard, there is a very attractive Lounge with a Bay window to the front, decorative feature fireplace with recessed coal effect gas fire, an elegant dining room ideal for those who enjoy entertaining a super Kitchen/ Breakfast Room, this well proportioned room offers a range of fitted base and wall cupboards "minerelle" square edge preparation surfaces, a four plate gas hob with hood above and oven below, inset sink and drainer, riven slate flooring, window to the side and door and access to the rear garden. Utility Room With plumbing for an automatic washer wall mounted gas fired boiler circular sink with storage below. A feature Staircase rises to the first Floor Landing which leads to Three Bedrooms and a Bathroom . The main Bedroom is front facing and has a range of fitted wardrobes, Bedroom Two is an attractive through room, the third bedroom has an attractive double aspect. There is a fully tiled bathroom having a

three piece suite featuring a panel bath, pedestal wash basin, W.C. and separate Shower cubicle

Outside is a very attractive garden with a crazy paved patio, shaped lawn, paved sun terrace well stocked flower borders and access to an insulated Garage with raised sink and shower attachment and double doors. There is a front garden with flower borders and a long driveway providing off road parking. Viewing of this appealing home is strongly advised to witness the lovely accommodation on offer.