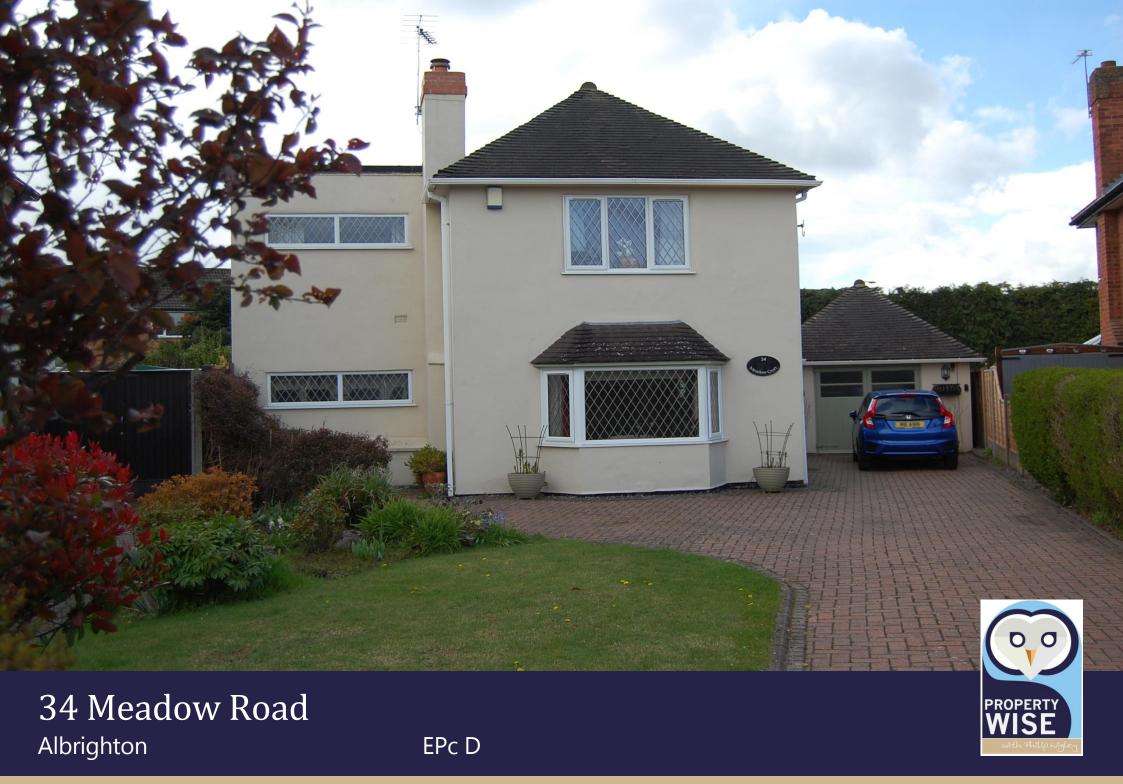

## 34 Meadow Road

## Albrighton

This lovely traditionally styled Detached Family Homes nestles on a corner plot in a much favoured, highly sought after Shropshire Village. The inviting accommodation on offer has been lovingly cared for by is present owners to feature a Reception Porch, Welcoming Entrance Hall with a staircase off to the first floor and cloaks cupboard, there is a very attractive Lounge with a Bay window to the front, decorative feature fireplace with recessed coal effect gas fire, an elegant dining room ideal for those who enjoy entertaining a super Kitchen/ Breakfast Room, this well proportioned room offers a range of fitted base and wall cupboards "minerelle" square edge preparation surfaces, a four plate gas hob with hood above and oven below, inset sink and drainer, riven slate flooring, window to the side and door and access to the rear garden. Utility Room With plumbing for an automatic washer wall mounted gas fired boiler circular sink with storage below. A feature Staircase rises to the first Floor Landing which leads to Three Bedrooms and a Bathroom . The main Bedroom is front facing and has a range of fitted wardrobes, Bedroom Two is an attractive through room, the third bedroom has an attractive double aspect. There is a fully tiled bathroom having a

three piece suite featuring a panel bath, pedestal wash basin, W.C. and separate Shower cubicle

Outside is a very attractive garden with a crazy paved patio, shaped lawn, paved sun terrace well stocked flower borders and access to an insulated Garage with raised sink and shower attachment and double doors. There is a front garden with flower borders and a long driveway providing off road parking. Viewing of this appealing home is strongly advised to witness the lovely accommodation on offer.