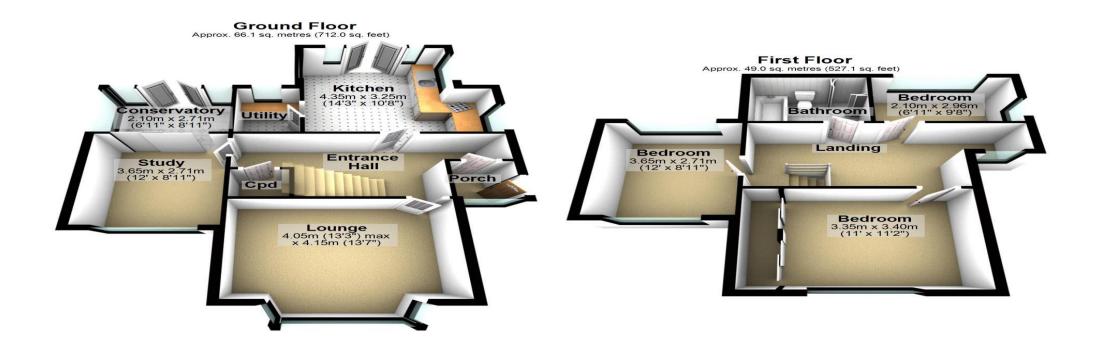

## Total area: approx. 115.1 sq. metres (1239.0 sq. feet)

This floor plan is for illustrative purposes only and is not to scale. Where measurements are shown, these are approximate and should not be relied upon. Total square area includes the entirety of the property and any outbuildings/garages. Sanitary ware and kitchen fittings are representative only and approximate to actual position, shape and style. No liability is accepted in respect of any consequential loss arising from the use of this plan.

Reproduced under licence from Evolve Partnership Limited. All rights reserved.

Plan produced using PlanUp.

If you are looking to fly your nest or need help finding a new one, we would be thrilled to help.