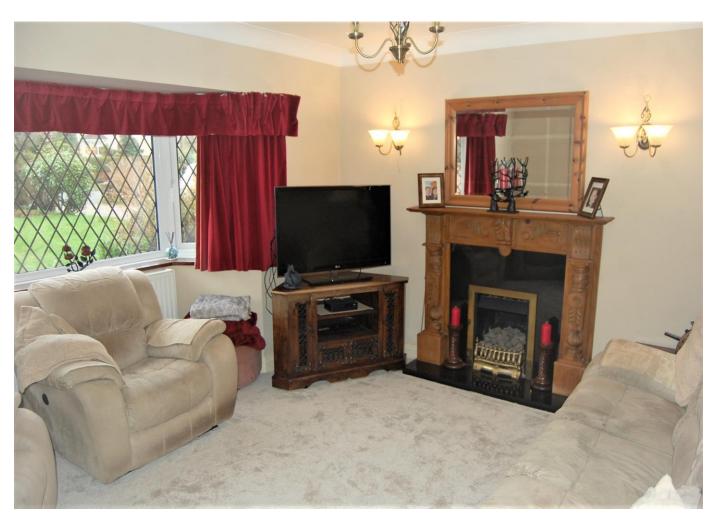

## Albrighton

This lovely traditionally styled Detached Family Homes nestles on a corner plot in a much favoured, highly sought after Shropshire Village. The inviting accommodation on offer has been lovingly cared for by is present owners to feature a Reception Porch, Welcoming Entrance Hall with a staircase off to the first floor and cloaks cupboard, there is a very attractive Lounge with a Bay window to the front, decorative feature fireplace with recessed coal effect gas fire, an elegant dining room ideal for those who enjoy entertaining a super Kitchen/ Breakfast Room, this well proportioned room offers a range of fitted base and wall cupboards "minerelle" square edge preparation surfaces, a four plate gas hob with hood above and oven below, inset sink and drainer, riven slate flooring, window to the side and door and access to the rear garden. Utility Room With plumbing for an automatic washer wall mounted gas fired boiler circular sink with storage below. A feature Staircase rises to the first Floor Landing which leads to Three Bedrooms and a Bathroom . The main Bedroom is front facing and has a range of fitted wardrobes, Bedroom Two is an attractive through room, the third bedroom has an attractive double aspect. There is a fully tiled bathroom having a