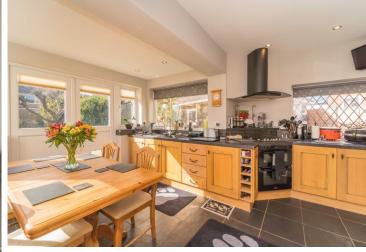

## Albrighton

This lovely traditionally styled Detached Family Homes nestles on a corner plot in a much favoured, highly sought after Shropshire Village. The inviting accommodation on offer has been lovingly cared for by is present owners to feature a Reception Porch, Welcoming Entrance Hall with a staircase off to the first floor and cloaks cupboard, there is a very attractive Lounge with a Bay window to the front, decorative feature fireplace with recessed coal effect gas fire, an elegant dining room ideal for those who enjoy entertaining a super Kitchen/ Breakfast Room, this well proportioned room offers a range of fitted base and wall cupboards "minerelle" square edge preparation surfaces, a four plate gas hob with hood above and oven below, inset sink and drainer, riven slate flooring, window to the side and door and access to the rear garden. Utility Room With plumbing for an automatic washer wall mounted gas fired boiler circular sink with storage below. A feature Staircase rises to the first Floor Landing which leads to Three Bedrooms and a Bathroom . The main Bedroom is front facing and has a range of fitted wardrobes, Bedroom Two is an attractive through room, the third bedroom has an attractive double aspect. There is a fully tiled bathroom having a