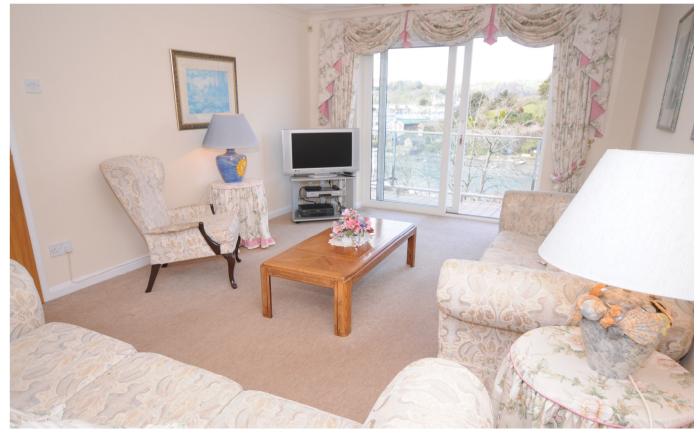

#### **OPEN PLAN LIVING/DINING/KITCHEN AREA**

Very spacious open plan area with double glazed patio doors providing access to the balcony with it stunning views of the river and Dart Marina. Carpeted throughout with storage heaters and ceiling lights, this large space is excellent for entertaining or relaxing in front of the view. The **KITCHEN** provides ample storage and has an integrated under counter fridge and separate freezer,  $1^{1/2}$  bowl stainless steel sink and drainer, electric hob and oven under with integrated fan overhead.