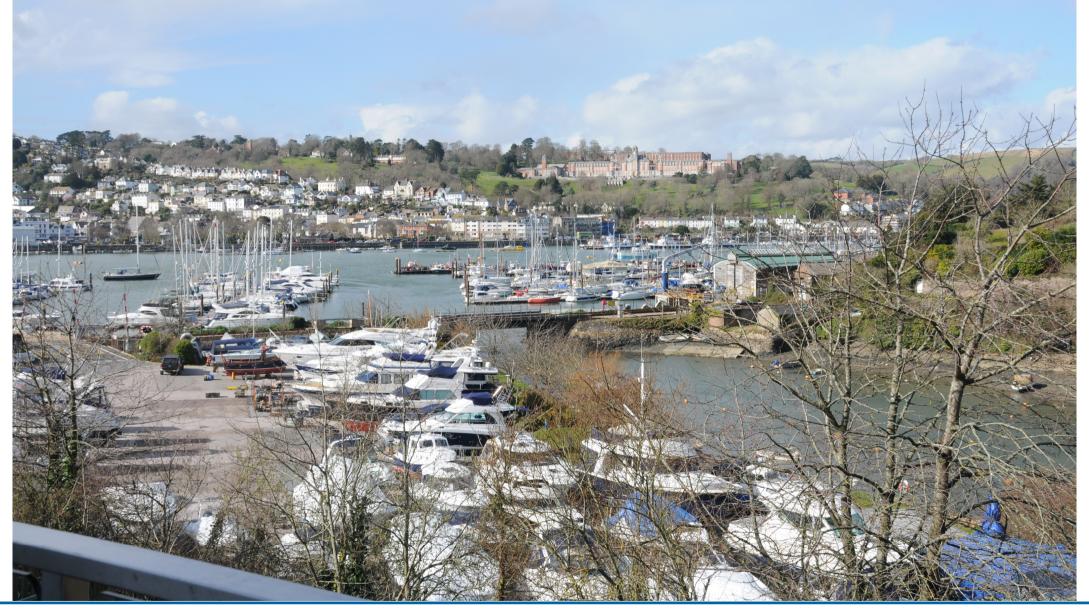

## **VIEW FROM PROPERTY**

## Fabulous views of the River Dart, Britannia Royal Naval College and the Dart Marina from your sitting room

Enjoy the fantastic views across the Dart from the comfort of your own large sitting room and balcony. This three/four bedroom property benefits from a large open plan kitchen/living and dining area plus has the added benefit of separate accommodation on the lower ground floor complete with shower room.

#### **BEDROOM 1**

Light and airy good sized double bedroom with double glazed patio doors leading out on to a tiled balcony overlooking the River Dart, Dart Marina and the Britannia Royal Naval College.

#### **OPEN PLAN LIVING/DINING/KITCHEN AREA**

Very spacious open plan area with double glazed patio doors providing access to the balcony with it stunning views of the river and Dart Marina. Carpeted throughout with storage heaters and ceiling lights, this large space is excellent for entertaining or relaxing in front of the view. The **KITCHEN** provides ample storage and has an integrated under counter fridge and separate freezer,  $1^{1/2}$  bowl stainless steel sink and drainer, electric hob and oven under with integrated fan overhead.