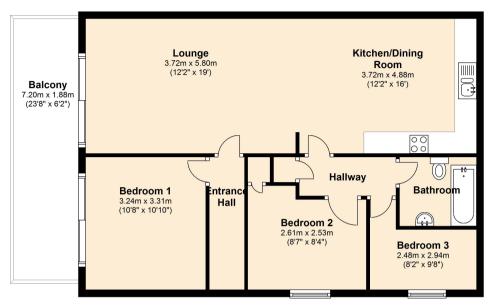

The property is accessed via its own front door down two flights of steps to the side of the block. Double glazed front door opens into **ENTRANCE HALL** which is carpeted and has a storage heater with doors to:

#### **BEDROOM 1**

Light and airy good sized double bedroom with double glazed patio doors leading out on to a tiled balcony overlooking the River Dart, Dart Marina and the Britannia Royal Naval College.

#### **OPEN PLAN LIVING/DINING/KITCHEN AREA**

Very spacious open plan area with double glazed patio doors providing access to the balcony with it stunning views of the river and Dart Marina. Carpeted throughout with storage heaters and ceiling lights, this large space is excellent for entertaining or relaxing in front of the view. The **KITCHEN** provides ample storage and has an integrated under counter fridge and separate freezer,  $1^{1/2}$  bowl stainless steel sink and drainer, electric hob and oven under with integrated fan overhead.

## Door to inner **HALLWAY** with doors to:

#### **BEDROOM 2**

Double bedroom with fitted single wardrobe and double glazed window to side elevation. Electric heater.

### **BEDROOM 3**

Single bedroom with double glazed window to side elevation. Electric heater.

#### BATHROOM

Good sized bathroom with fitted suite including w.c., wash hand basin and bath with shower over and folding glass shower screen. Electric towel rail.

**STORAGE CUPBOARD** housing hot water cylinder.

#### Ground Floor

Approx. 79.5 sq. metres (856.0 sq. feet)

#### Total area: approx. 79.5 sq. metres (856.0 sq. feet)

SERVICES: Mains water, drains, electricity. (No mains gas in Kingswear).
Electric heating
EPC RATING: D
COUNCIL TAX: Band D
TENURE: Leasehold/share of freehold. Vendors advise approx. £1200
service charges per annum plus peppercorn ground rent. Length of lease is 199 years from 1991.