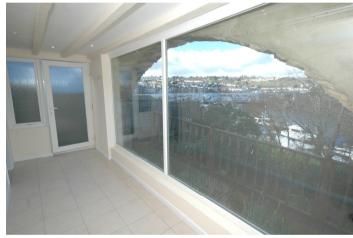

### LOWER GROUND FLOOR

The separate accommodation is accessed externally down another flight of steps and has its own double glazed door opening into a **SITTING AREA** with large picture windows looking out over the marina. A fully tiled **SHOWER ROOM** complete with w.c., wash hand basin with fitted cupboard under and an electric chrome towel rail. To the rear of the **SITTING AREA** is a **ROOM/OFFICE** and walk through area providing good storage space/fitted wardrobes.