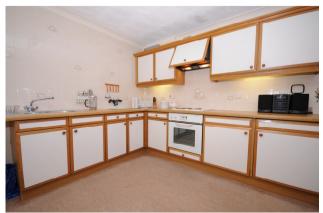

#### **OPEN PLAN LIVING/DINING/KITCHEN AREA**

Very spacious open plan area with double glazed patio doors providing access to the balcony with it stunning views of the river and Dart Marina. Carpeted throughout with storage heaters and ceiling lights, this large space is excellent for entertaining or relaxing in front of the view. The **KITCHEN** provides ample storage and has an integrated under counter fridge and separate freezer,  $1^{1/2}$  bowl stainless steel sink and drainer, electric hob and oven under with integrated fan overhead.