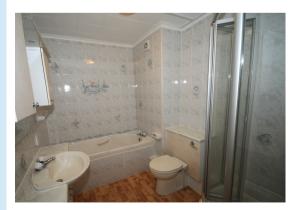

#### BATHROOM

Family sized **BATHROOM** comprising bath, separate shower cubicle with electric shower, inset wash hand basin with cupboards under and over with mirror and spotlights. Low level inset w.c.. Tiled walls, laminate flooring, extractor fan and ceiling light.