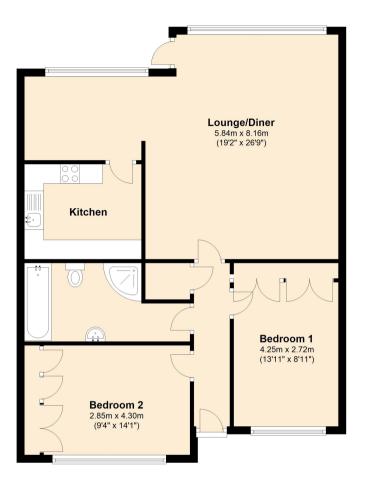

market, local amenities and coastal path

Accessed via stairs to the second floor, the apartment benefits from its own part glazed front door which opens into:

**HALLWAY** with carpet, spotlights, electric storage heater and airing cupboard with hot water cylinder and shelving. Doors open to:

#### LOUNGE/DINER with BALCONY

The large double glazed picture windows afford stunning views of the bay from this spacious **LOUNGE/DINER** with a double glazed patio door opening out onto the **BALCONY** ideal for al fresco dining. Carpet, pendant light fitting, coving, fitted shelving, electric storage heater and two electric wall heaters. Door to:

#### **KITCHEN**

Comprises fitted wall and base units, worktop with inset stainless steel 1<sup>3/4</sup> bowl sink and drainer, and integrated fridge/freezer. Space for washing machine, dishwasher and cooker. Laminate flooring, tiled walls, concealed lighting under the wall units and ceiling light.

#### **MASTER BEDROOM**

Good sized double bedroom with fitted wardrobes, storage heater, spotlights and carpet. Double glazed window.

#### **BEDROOM 2**

Double bedroom with fitted wardrobes, carpet, storage heater, pendant light fitting and double glazed window.

#### BATHROOM

Family sized **BATHROOM** comprising bath, separate shower cubicle with electric shower, inset wash hand basin with cupboards under and over with mirror and spotlights. Low level inset w.c.. Tiled walls, laminate flooring, extractor fan and ceiling light.