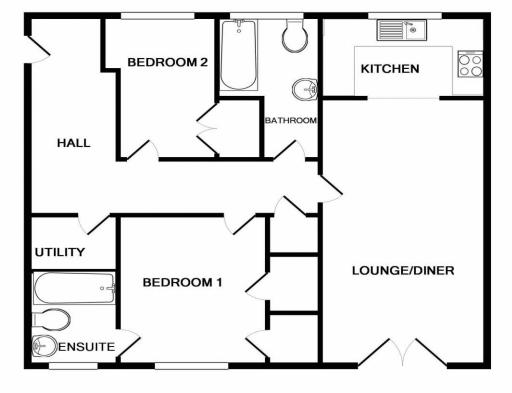

## 2 Bedroom Apartment

Lounge/Diner 19' 4'' x 10' 8'' (5.9m x 3.25m)
Beautiful bright living space with plenty of room for comfy
sofas, TV, and dining table. Open to...
Kitchen 6' 0'' x 10' 8'' (1.83m x 3.25m)
Gorgeous fitted kitchen with range of cupboards and integrated
appliances.

**Master Bedroom** 11' 0'' x 9' 2''  $(3.36m \times 2.80m)$ Fantastic master bedroom with built in wardrobes and access to an en-suite bathroom.

#### En-Suite

Full sized bathroom with stylish design. Bath with shower over,  $\ensuremath{\mathsf{w/c}}$  and basin.

Bedroom 2 10' 9'' x 7' 2'' (3.27m x 2.18m) Max 'L' shape Fitted with built in wardrobes

#### Bathroom

Family bathroom fitted bath and shower over, w/c & basin. Utility

A fantastic additional space with plumbing for appliances. Outside

Private PARKING to all apartments. Apartments 1&2 also benefit from bijou private gardens.

### TOTAL APPROX. FLOOR AREA 748 SQ.FT. (69.4 SQ.M.)

Whilst every attempt has been made to ensure the accuracy of the floor plan contained here, measurements of doors, windows, rooms and any other items are approximate and no responsibility is taken for any error, omission, or mis-statement. This plan is for illustrative purposes only and should be used as such by any prospective purchaser. The services, systems and appliances shown have not been tested and no guarantee as to their operability or efficiency can be given Made with Metropix ©2016