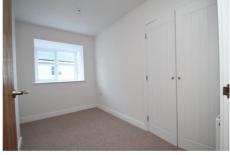

#### En-Suite

Full sized bathroom with stylish design. Bath with shower over,  $\ensuremath{\mathsf{w/c}}$  and basin.

Bedroom 2 10' 9'' x 7' 2'' (3.27m x 2.18m) Max 'L' shape Fitted with built in wardrobes