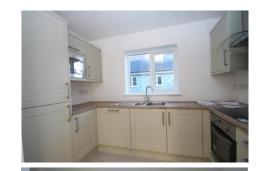

## 2 Bedroom Apartment

Lounge/Diner 19' 4'' x 10' 8'' (5.9m x 3.25m)
Beautiful bright living space with plenty of room for comfy
sofas, TV, and dining table. Open to...
Kitchen 6' 0'' x 10' 8'' (1.83m x 3.25m)
Gorgeous fitted kitchen with range of cupboards and integrated
appliances.