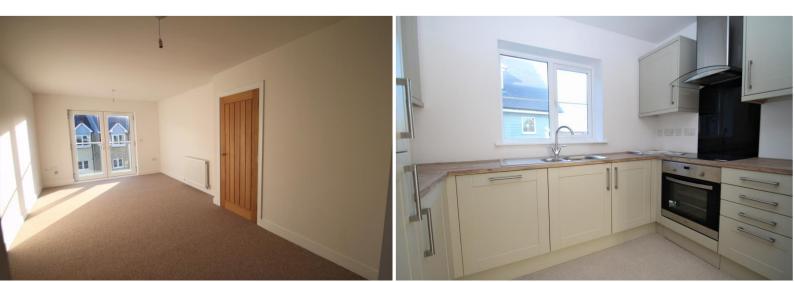

## 2 Bedroom Apartment

Lounge/Diner 19' 4'' x 10' 8'' (5.9m x 3.25m)
Beautiful bright living space with plenty of room for comfy
sofas, TV, and dining table. Open to...
Kitchen 6' 0'' x 10' 8'' (1.83m x 3.25m)
Gorgeous fitted kitchen with range of cupboards and integrated
appliances.