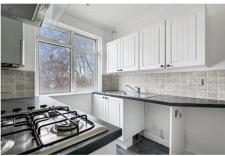

## 2 Bedroom Upper Floor Apartment

Lounge/Diner 13' 0" x 11' 1" (3.95m x 3.37m)

A large front aspect dual purpose reception.

Kitchen 6' 11" x 6' 6" (2.1m x 1.97m)

Arranged with a series of storage units on 2 sides, integrated cooker and hob. Space and plumbing for white goods.