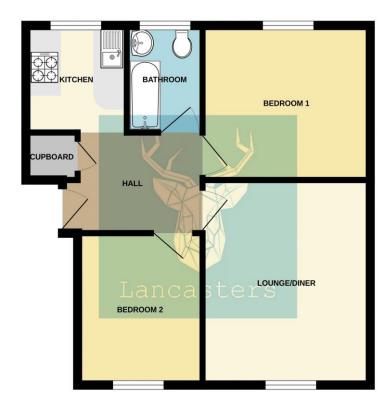

## 2 Bedroom Upper Floor Apartment

Lounge/Diner 13' 0" x 11' 1" (3.95m x 3.37m)

A large front aspect dual purpose reception.

Kitchen 6' 11" x 6' 6" (2.1m x 1.97m)

Arranged with a series of storage units on 2 sides, integrated cooker and hob. Space and plumbing for white goods.

Bedroom 1 9' 10" x 6' 11" (3.0m x 2.1m)

Rear aspect double bedroom.

Bedroom 2 9' 9" x 8' 1" (2.96m x 2.47m)

Additional bedroom.

Outside

The property has one allocated off street parking space - situated in front of the building.

FIRST FLOOR 469 sq.ft. (43.6 sq.m.) approx.

TOTAL FLOOR AREA: 469 sq.ft. (43.6 sq.m.) approx.

Whist every attempts been made to ensure the excursty of the opoquar contained here, measurements of doors, windows, rooms and any other items are approximate and no responsibility is taken for any error, or meason or in-studeness. This glass is to flustrative purpose evil; and should be used as such by any prospective purchaser. The services, systems and applicances shown have not been related and no quarantee gas to the major of the services of the services and applicances shown have not been related and no quarantee gas to the major of the services and applicances shown have not been related and no quarantee gas to the major of the services and applicances shown have not been related and no quarantee gas to the services and the services are services as the services are services and the services are services and the services are services are services as the services are services and the services are services are services as the services are services and the services are services are services and the services are services are services are services.