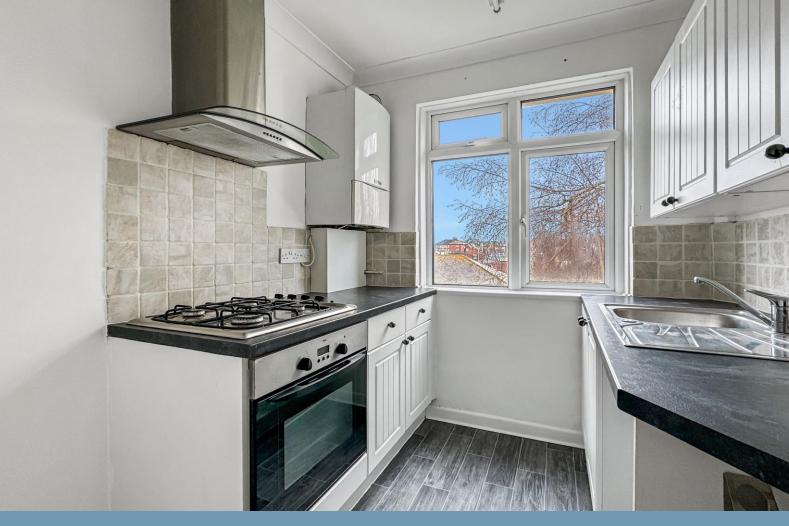

## 2 Bedroom Upper Floor Apartment

Lounge/Diner 13' 0" x 11' 1" (3.95m x 3.37m)

A large front aspect dual purpose reception.

Kitchen 6' 11" x 6' 6" (2.1m x 1.97m)

Arranged with a series of storage units on 2 sides, integrated cooker and hob. Space and plumbing for white goods.