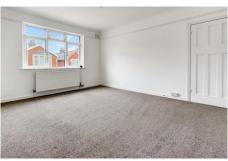

## 2 Bedroom Upper Floor Apartment

Lounge/Diner 13' 0" x 11' 1" (3.95m x 3.37m)

A large front aspect dual purpose reception.

Kitchen 6' 11" x 6' 6" (2.1m x 1.97m)

Arranged with a series of storage units on 2 sides, integrated cooker and hob. Space and plumbing for white goods.