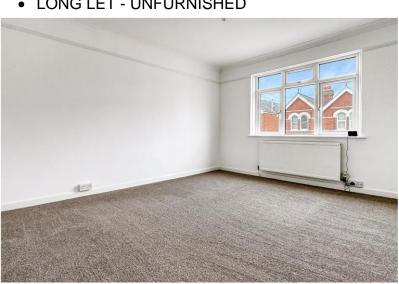

## 2 Bedroom Upper Floor Apartment

Lounge/Diner 13' 0" x 11' 1" (3.95m x 3.37m)

A large front aspect dual purpose reception.

Kitchen 6' 11" x 6' 6" (2.1m x 1.97m)

Arranged with a series of storage units on 2 sides, integrated cooker and hob. Space and plumbing for white goods.

Bedroom 1 9' 10" x 6' 11" (3.0m x 2.1m)

Rear aspect double bedroom.

Bedroom 2 9' 9" x 8' 1" (2.96m x 2.47m)

Additional bedroom.

Outside

The property has one allocated off street parking space - situated in front of the building.