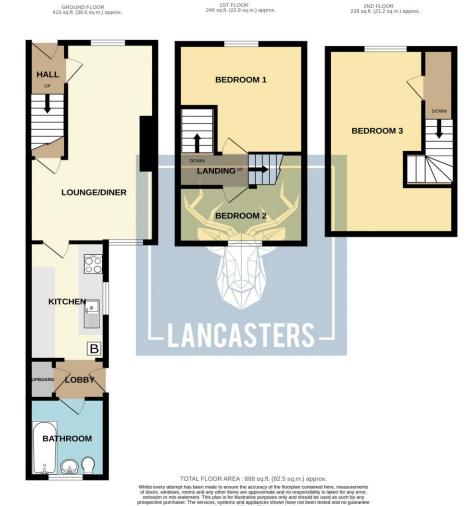

#### **Entrance**

A welcoming lobby - with stairs to the first floor.

**Lounge/Diner** 12' 3" x 23' 9" (3.73m x 7.25m)

A large bright dual function reception, with windows front and rear. Large understairs

cupboard.

**Kitchen** 12' 0" x 7' 5" (3.65m x 2.25m)

A modern galley style kitchen with plenty of floor and wall mounted storage units, integrated gas hob and electric cooker, space and plumbing for washing machine and fridge freezer.

# **Rear Lobby**

Large pantry cupboard/storage. Door out to the rear and garden.

## **Bathroom**

A nicely appointed family bathroom on the ground floor. Complete with panelled bath and shower over, w/c, basin and heated towel rail.

### **First Floor**

**Bedroom 1** 12' 6" x 11' 4" (3.82m x 3.46m) max A large front aspect double bedroom. Under stairs cupboard.

**Bedroom 2** 12' 6" x 8' 11" (3.8m x 2.71m) max

A rear aspect double bedroom.

**Bedroom 3** 19' 0" x 9' 6" (5.79m x 2.89m) Max

A large converted loft bedroom with dormer front aspect window.