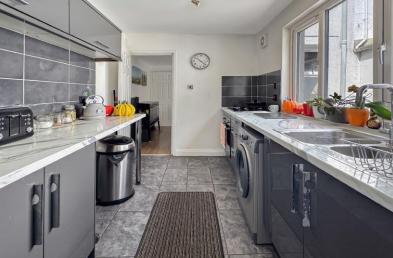

cupboard.

**Kitchen** 12' 0" x 7' 5" (3.65m x 2.25m)

A modern galley style kitchen with plenty of floor and wall mounted storage units, integrated gas hob and electric cooker, space and plumbing for washing machine and fridge freezer.