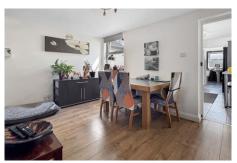

#### **Entrance**

A welcoming lobby - with stairs to the first floor.

**Lounge/Diner** 12' 3" x 23' 9" (3.73m x 7.25m)

A large bright dual function reception, with windows front and rear. Large understairs