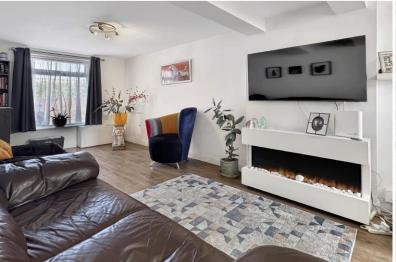

#### **Entrance**

A welcoming lobby - with stairs to the first floor.

**Lounge/Diner** 12' 3" x 23' 9" (3.73m x 7.25m)

A large bright dual function reception, with windows front and rear. Large understairs