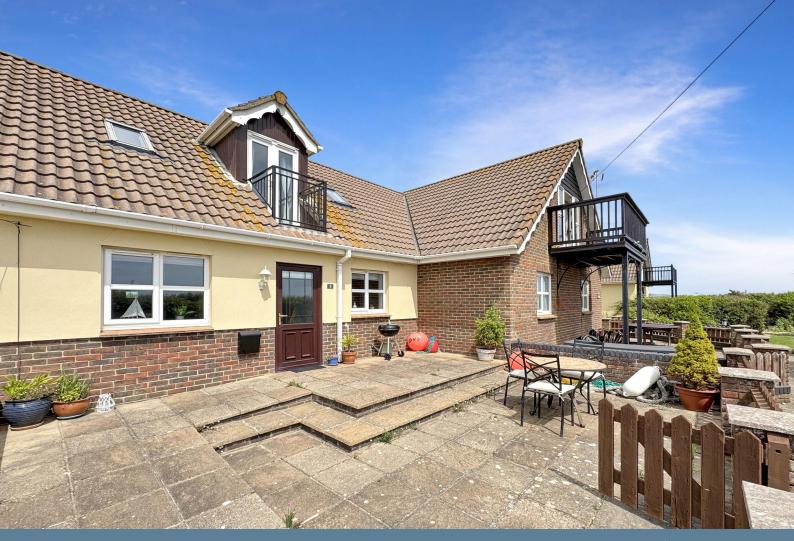

Military Road Brighstone £225,000

CHAIN FREE - a beautifully appointed 2 bedroom terrace cottage situated in the tranquil setting of rural Brighstone - on the South coast of the island. Surrounded country side and views of the sea. Just a short walk from the village and famed beaches at Compton. Complete with off street parking.

## Outside

The property has a large south facing, walled private patio to the front. Allocated off street parking space and use of communal grounds.