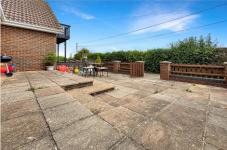

## Outside

The property has a large south facing, walled private patio to the front. Allocated off street parking space and use of communal grounds.