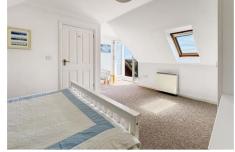

## Bedroom 2 14' 10" x 8' 0" (4.52m x 2.43m)

Currently arranged as spacious twin bedroom. Built in wardrobe. Velux style window.