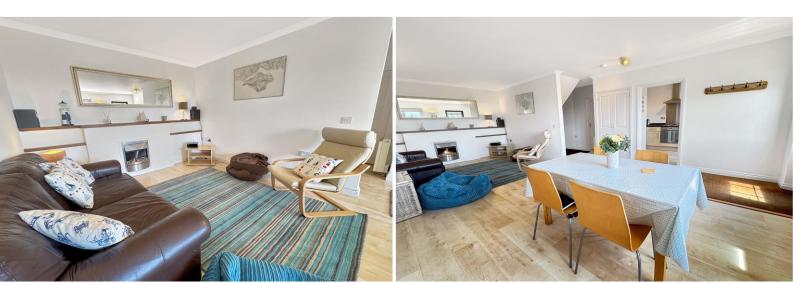

# Main Reception 23' 0" x 15' 5" (7.02m x 4.69m) max

A large bright open plan reception with South facing window to the front overlooking your patio. Spacious areas for both dining and lounge furniture.