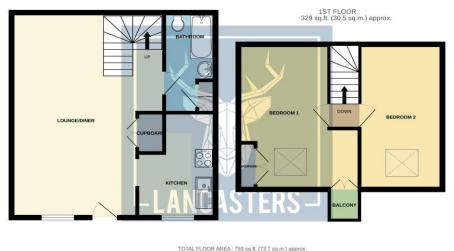

# Main Reception 23' 0" x 15' 5" (7.02m x 4.69m) max

A large bright open plan reception with South facing window to the front overlooking your patio. Spacious areas for both dining and lounge furniture.

#### **Kitchen** 11' 7" x 7' 10" (3.54m x 2.4m)

Complete with floor and wall mounted storage units and contrasting counter top. Integrated electric hob and oven, space and plumbing for further white appliances.

#### Bathroom

Large family bathroom - situated on the ground floor. complete with panelled bath and shower over, w/c and basin. Built in cupboard for the immersion heater.

#### **First Floor**

# Bedroom 1 15' 4" x 13' 4" (4.67m x 4.06m) max

A bright master double bedroom - complete with built in wardrobe storage. Dormer, with french style doors out onto a balcony with views towards the sea.

## Bedroom 2 14' 10" x 8' 0" (4.52m x 2.43m)

Currently arranged as spacious twin bedroom. Built in wardrobe. Velux style window.