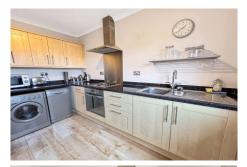

#### **Kitchen** 11' 7" x 7' 10" (3.54m x 2.4m)

Complete with floor and wall mounted storage units and contrasting counter top. Integrated electric hob and oven, space and plumbing for further white appliances.