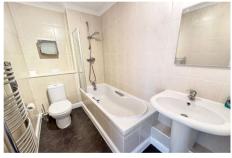

#### Bathroom

Large family bathroom - situated on the ground floor. complete with panelled bath and shower over, w/c and basin. Built in cupboard for the immersion heater.