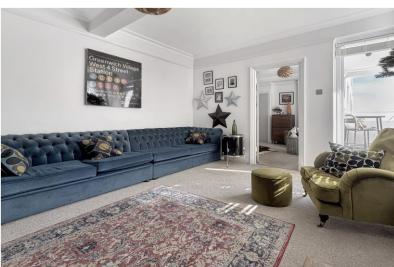

## **Entrance Hall**

Complete with cupboard storage. Accommodation off. 16' 9" x 12' 4" (5.11m x 3.75m) max Sitting Room

A large bright main, dual purpose reception . Door onto the balcony

12' 6" x 4' 3" (3.8m x 1.3m) **Balcony** 