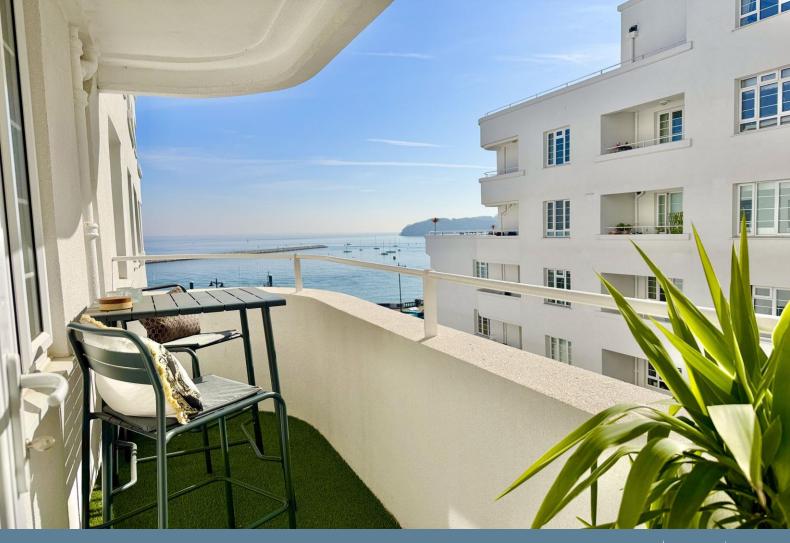

## **Entrance Hall**

Complete with cupboard storage. Accommodation off. 16' 9" x 12' 4" (5.11m x 3.75m) max Sitting Room

A large bright main, dual purpose reception . Door onto the balcony

12' 6" x 4' 3" (3.8m x 1.3m) **Balcony** 

A sea facing balcony - views of Cowes parade and onto the Solent.

10' 7" x 7' 3" (3.22m x 2.21m)

Modern fitted kitchen with plenty of fitted floor and wall mounted storage units and contrasting countertops. Integrated electric hob and cooker.