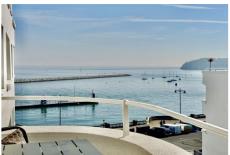

A sea facing balcony - views of Cowes parade and onto the Solent.

10' 7" x 7' 3" (3.22m x 2.21m)

Modern fitted kitchen with plenty of fitted floor and wall mounted storage units and contrasting countertops. Integrated electric hob and cooker.