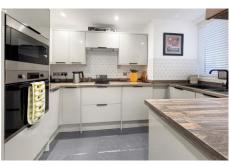

A sea facing balcony - views of Cowes parade and onto the Solent.

10' 7" x 7' 3" (3.22m x 2.21m)

Modern fitted kitchen with plenty of fitted floor and wall mounted storage units and contrasting countertops. Integrated electric hob and cooker.