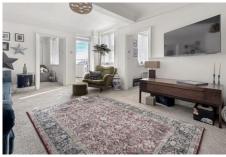

## **Entrance Hall**

Complete with cupboard storage. Accommodation off. 16' 9" x 12' 4" (5.11m x 3.75m) max Sitting Room

A large bright main, dual purpose reception . Door onto the balcony

12' 6" x 4' 3" (3.8m x 1.3m) **Balcony** 