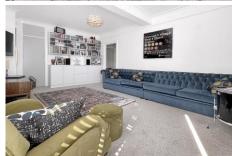

## **Entrance Hall**

Complete with cupboard storage. Accommodation off. 16' 9" x 12' 4" (5.11m x 3.75m) max Sitting Room

A large bright main, dual purpose reception . Door onto the balcony

12' 6" x 4' 3" (3.8m x 1.3m) **Balcony** 