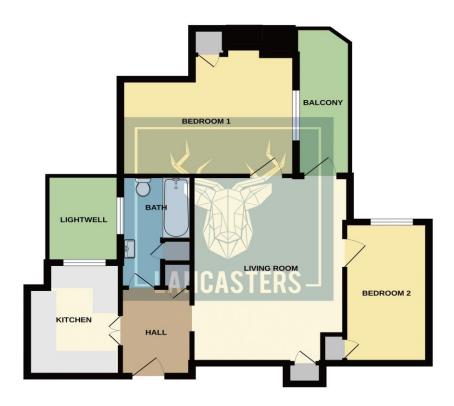

## **Entrance Hall**

Complete with cupboard storage. Accommodation off. 16' 9" x 12' 4" (5.11m x 3.75m) max Sitting Room

A large bright main, dual purpose reception . Door onto the balcony

12' 6" x 4' 3" (3.8m x 1.3m) **Balcony** 

A sea facing balcony - views of Cowes parade and onto the Solent.

10' 7" x 7' 3" (3.22m x 2.21m)

Modern fitted kitchen with plenty of fitted floor and wall mounted storage units and contrasting countertops. Integrated electric hob and cooker.

13' 8" x 11' 9" (4.17m x 3.57m) max

A bright and spacious main bedroom - with an Easterly aspect and window out onto

the balcony.

Bedroom 2 12' 8" x 6' 6" (3.85m x 1.99m)

A lovely additional bedroom with views towards the sea.

A well appointed bathroom with a modern suite and contrasting tiling. Panelled bath with screen and electric shower over, w/c and basin.

Leasehold 999 years from 2020 Service Charge in 2022 was £2075pa. Ground Rent £0

4TH FLOOR 624 sq.ft. (58.0 sq.m.) approx.

Want more photos and a video? Scan here

Osborne Court | The Parade | Cowes | Isle of Wight | PO31 7QS 01983 209020 Homes@Lancasters.org

**Share of Freehold** 

В EPC: