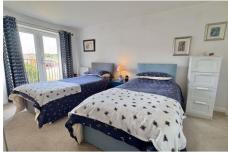

**Bedroom 1** 14' 1" x 13' 1" (4.3m x 4.0m) max

A lovely bright master bedroom. Built in double wardrobe and patio doors with Juliette balcony. Ensuite.

## **Ensuite**

Beautifully appointed shower room, with double width shower cubicle, vanity basin and w/c.

**Bedroom 2** 13' 5" x 9' 6" (4.1m x 2.9m) max

A second spacious double bedroom. Built in double wardrobe storage cupboard.