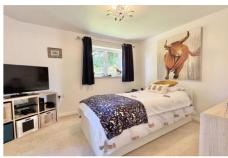

**Bedroom 1** 14' 1" x 13' 1" (4.3m x 4.0m) max

A lovely bright master bedroom. Built in double wardrobe and patio doors with Juliette balcony. Ensuite.

## **Ensuite**

Beautifully appointed shower room, with double width shower cubicle, vanity basin and w/c.

**Bedroom 2** 13' 5" x 9' 6" (4.1m x 2.9m) max

A second spacious double bedroom. Built in double wardrobe storage cupboard.