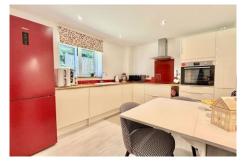

**Kitchen/Diner** 12' 6" x 9' 6" (3.82m x 2.9m)

A modern and well designed kitchen/diner -arranged with a series of sleek floor mounted storage units, pantry cupboard and magic corners, which utilise all available storage space. Complete with integrated induction hob, eye level cooker, washing machine and slim line dishwasher. Room enough for dining table and chairs.