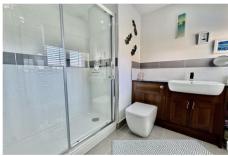

## **Ensuite**

Beautifully appointed shower room, with double width shower cubicle, vanity basin and w/c.

**Bedroom 2** 13' 5" x 9' 6" (4.1m x 2.9m) max

A second spacious double bedroom. Built in double wardrobe storage cupboard.

## **Bathroom**

Additional shower room, fitted with modern corner shower cubicle, w/c and basin.