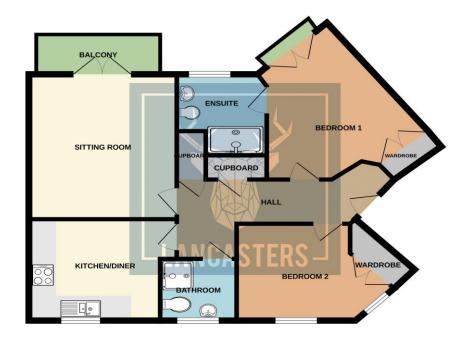

### Hall

A wide welcoming hall, with accommodation off. 2 large storage cupboards.

**Sitting Room** 13' 5" x 12' 7" (4.1m x 3.84m)

A lovely spacious main reception with French style doors onto a private patio/terrace with galvanised railings.

**Kitchen/Diner** 12' 6" x 9' 6" (3.82m x 2.9m)

A modern and well designed kitchen/diner -arranged with a series of sleek floor mounted storage units, pantry cupboard and magic corners, which utilise all available storage space. Complete with integrated induction hob, eye level cooker, washing machine and slim line dishwasher. Room enough for dining table and chairs.

**Bedroom 1** 14' 1" x 13' 1" (4.3m x 4.0m) max

A lovely bright master bedroom. Built in double wardrobe and patio doors with Juliette balcony. Ensuite.

## **Ensuite**

Beautifully appointed shower room, with double width shower cubicle, vanity basin and w/c.

**Bedroom 2** 13' 5" x 9' 6" (4.1m x 2.9m) max

A second spacious double bedroom. Built in double wardrobe storage cupboard.

## **Bathroom**

Additional shower room, fitted with modern corner shower cubicle, w/c and basin.

## **Tenure**

Leasehold 976 years remaining Ground Rent £218 p.a Service Charge £2580 p.a

GROUND FLOOR 740 sq.ft. (68.8 sq.m.) approx.

TOTAL FLOOR AREA. "740 sq.ft. (68.8 sq.m.) approx.

Whilst every attempt has been rade to ensure the accusary of the floorpian contained here, measurement of soors, sindows, rooms and any other items are approximate and no responsibility is taken for any error, omission or mis-statement. This plan is to it flustrative purposes only and shund be used as such by any prospective purchaser. The services, systems and appliances shown have not been tested and no guarante as to their operability of efficiency can be given.