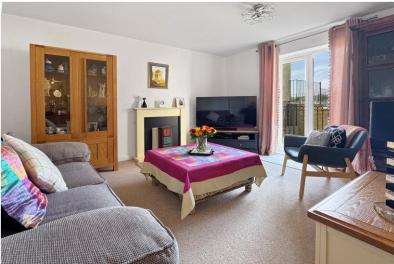

### Hall

A wide welcoming hall, with accommodation off. 2 large storage cupboards.

**Sitting Room** 13' 5" x 12' 7" (4.1m x 3.84m)

A lovely spacious main reception with French style doors onto a private patio/terrace with galvanised railings.