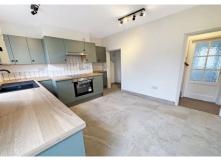

## 2 Bedroom Terraced House

Sitting Room 12' 10" x 10' 8" (3.91m x 3.26m)

Front aspect reception with door from the street. Stone fireplace.

Kitchen 12' 6" x 10' 6" (3.8m x 3.2m)

Situated at the rear of the house - with door out to the courtyard garden. The kitchen is arranged in an I-shape with floor and wall mounted storage units. integrated gas hob and cooker. Large under stairs cupboard/storage with power. Tiled floor.