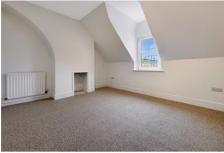

Bedroom 1 10' 9" x 12' 6" (3.27m x 3.8m)

A front aspect double bedroom -Door to the bathroom. New carpets.

Bedroom 2 10' 6" x 8' 0" (3.19m x 2.43m)

A rear aspect bedroom. Door to the bathroom. New carpets.