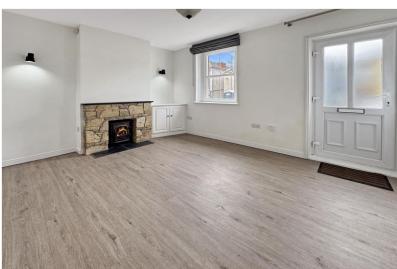

## 2 Bedroom Terraced House

Sitting Room 12' 10" x 10' 8" (3.91m x 3.26m)

Front aspect reception with door from the street. Stone fireplace.

Kitchen 12' 6" x 10' 6" (3.8m x 3.2m)

Situated at the rear of the house - with door out to the courtyard garden. The kitchen is arranged in an I-shape with floor and wall mounted storage units. integrated gas hob and cooker. Large under stairs cupboard/storage with power. Tiled floor.