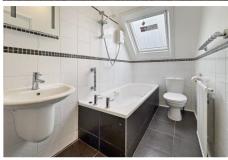

Bathroom

Complete with panelled bath and shower over, w/c and basin.

Outside

The property has a courtyard garden, with brick built shed measuring 3m x 1.46 - complete with power and lighting. Plumbing for your washing machine.