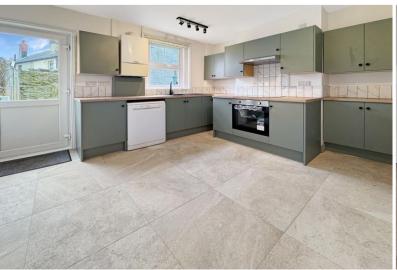

## 2 Bedroom Terraced House

Sitting Room 12' 10" x 10' 8" (3.91m x 3.26m)

Front aspect reception with door from the street. Stone fireplace.

Kitchen 12' 6" x 10' 6" (3.8m x 3.2m)

Situated at the rear of the house - with door out to the courtyard garden. The kitchen is arranged in an I-shape with floor and wall mounted storage units. integrated gas hob and cooker. Large under stairs cupboard/storage with power. Tiled floor.