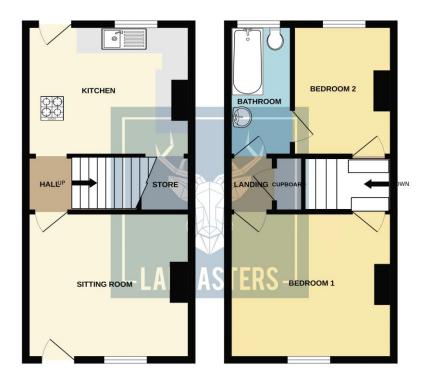

## 2 Bedroom Terraced House

Sitting Room 12' 10" x 10' 8" (3.91m x 3.26m)

Front aspect reception with door from the street. Stone fireplace.

Kitchen 12' 6" x 10' 6" (3.8m x 3.2m)

Situated at the rear of the house - with door out to the courtyard garden. The kitchen is arranged in an I-shape with floor and wall mounted storage units. integrated gas hob and cooker. Large under stairs cupboard/storage with power. Tiled floor.

Bedroom 1 10' 9" x 12' 6" (3.27m x 3.8m)

A front aspect double bedroom -Door to the bathroom. New carpets.

Bedroom 2 10' 6" x 8' 0" (3.19m x 2.43m)

A rear aspect bedroom. Door to the bathroom. New carpets.

Bathroom

Complete with panelled bath and shower over, w/c and basin.

Outside

The property has a courtyard garden, with brick built shed measuring 3m x 1.46 - complete with power and lighting. Plumbing for your washing machine.

1ST FLOOR 336 sq.ft. (31.2 sq.m.) approx.

TOTAL FLOOR AREA: 673 s.g.ft. (62.3 s.g.m.) approx.

Whilst every attempt has been made to excust the accuracy of the brophies contained here, measurements of doors, windows, rooms and any other term are approximate and no responsibility is steam for any error, mission or me-statement. This pain is for illustrative purposes only and should be used as such by any prospective purchaser. The services, systems and appliances shown have not been tested and no guarantee as to their operatingly or efficiency on the given.