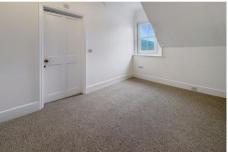

Bedroom 1 10' 9" x 12' 6" (3.27m x 3.8m)

A front aspect double bedroom -Door to the bathroom. New carpets.

Bedroom 2 10' 6" x 8' 0" (3.19m x 2.43m)

A rear aspect bedroom. Door to the bathroom. New carpets.