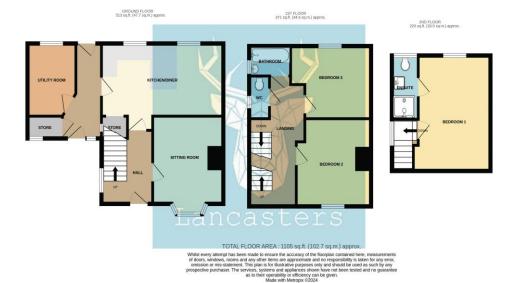

## 3 Bedroom Semi Detached House

**Sitting Room** 14' 1" x 10' 0" (4.3m x 3.04m) into Bay

A front aspect main reception with bay window. **Kitchen/Diner** 17' 4" x 9' 9" (5.29m x 2.96m)

Arranged across the rear of the house - this family room has great views onto the garden. Fitted with storage units and breakfast bar. Large under stairs cupboard. (decoratively unfinished) Door to...

**Utility** 9' 10" x 6' 11" (3.0m x 2.1m)

A fantastic additional space for your washing machine etc.

**Store** 5' 9" x 3' 3" (1.75m x 0.98m)

Previously a pantry - now used for household storage.

**First Floor** 

**Bedroom 2** 11' 10" x 10' 6" (3.6m x 3.2m)

A front aspect double bedroom.

**Bedroom 3** 9' 9" x 11' 6" (2.97m x 3.5m) max

A rear aspect double bedroom overlooking the rear garden.

**Bathroom** 

Well appointed with a modern panelled bath and shower over. Basin. Bold tiled surrounds and splash backs.

W/C

Separate w/c.

**Top Floor** 

**Bedroom 1** 15' 9" x 10' 3" (4.8m x 3.13m)

Newly formed by the current owners, this dormer extended master bedroom provides fabulous far reaching countryside views. Ensuite