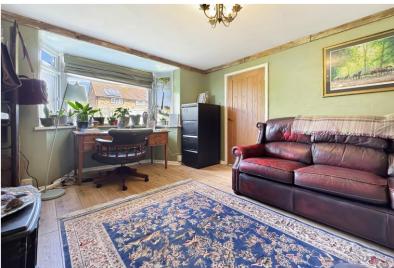

## 3 Bedroom Semi Detached House

**Sitting Room** 14' 1" x 10' 0" (4.3m x 3.04m) into Bay

A front aspect main reception with bay window. **Kitchen/Diner** 17' 4" x 9' 9" (5.29m x 2.96m)

Arranged across the rear of the house - this family room has great views onto the garden. Fitted with storage units and breakfast bar. Large under stairs cupboard. (decoratively unfinished) Door to...