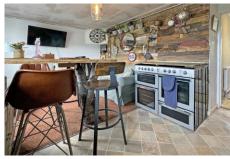

## 3 Bedroom Semi Detached House

**Sitting Room** 14' 1" x 10' 0" (4.3m x 3.04m) into Bay

A front aspect main reception with bay window. **Kitchen/Diner** 17' 4" x 9' 9" (5.29m x 2.96m)

Arranged across the rear of the house - this family room has great views onto the garden. Fitted with storage units and breakfast bar. Large under stairs cupboard. (decoratively unfinished) Door to...