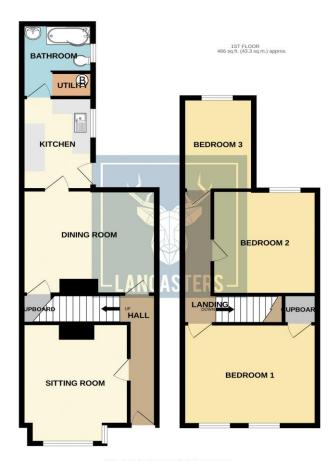

## Hall

**Sitting Room** 13' 11" x 10' 10" (4.23m x 3.29m)
A bright main reception with bay window. Inset log burner.

**Dining Room** 14' 1" x 12' 0" (4.3m x 3.65m)

Additional reception at the rear of the house. Ideal family dining space. Under stairs storage.

**Kitchen** 10′ 11″ x 7′ 6″ (3.33m x 2.29m)

A light modern kitchen with plenty of storage and counter top preparation space. Side door to the garden

**Bathroom** 

Ground floor bathroom - Panelled bath and shower over, w/c and basin.

Utility

Super helpful additional space - complete with plumbing and power for white goods.

Landing

**Bedroom 1** 14' 1" x 10' 10" (4.3m x 3.3m) A spacious front aspect double bedroom.

**Bedroom 2** 12' 1" x 10' 10" (3.68m x 3.3m)

Double bedroom.

**Bedroom 3** 11' 2" x 7' 7" (3.4m x 2.3m)

Rear aspect double bedroom overlooking the garden.

Outside

The property has a walled front garden to the front and a rear garden which can be accessed via a lane to the rear of the terrace. The garden has a sun trap courtyard ideal for breakfast table and chairs. Raised lawn and hard stand for a shed.

GROUND FLOOR 534 sq.ft. (49.6 sq.m.) approx.

TOTAL FLOOR AREA; 999 sq.ft. (92.9 sq.m.) approx. Whits every attempt has been made to ressure the accuracy of the floor)an contained here, measurement of doors, windows, crosm and say offer them are agreement of a responsible to laten to the any error of the state of the say of the