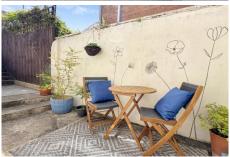

Double bedroom.

**Bedroom 3** 11' 2" x 7' 7" (3.4m x 2.3m)

Rear aspect double bedroom overlooking the garden.

Outside

The property has a walled front garden to the front and a rear garden which can be accessed via a lane to the rear of the terrace. The garden has a sun trap courtyard ideal for breakfast table and chairs. Raised lawn and hard stand for a shed.