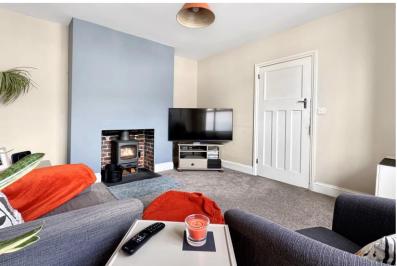

## Hall

**Sitting Room** 13' 11" x 10' 10" (4.23m x 3.29m)
A bright main reception with bay window. Inset log burner.

**Dining Room** 14' 1" x 12' 0" (4.3m x 3.65m)

Additional reception at the rear of the house. Ideal family dining space. Under stairs storage.