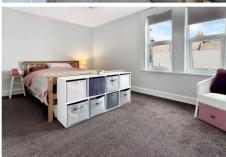

Utility

Super helpful additional space - complete with plumbing and power for white goods.

Landing

**Bedroom 1** 14' 1" x 10' 10" (4.3m x 3.3m) A spacious front aspect double bedroom.

**Bedroom 2** 12' 1" x 10' 10" (3.68m x 3.3m)

Double bedroom.

**Bedroom 3** 11' 2" x 7' 7" (3.4m x 2.3m)

Rear aspect double bedroom overlooking the garden.

Outside

The property has a walled front garden to the front and a rear garden which can be accessed via a lane to the rear of the terrace. The garden has a sun trap courtyard ideal for breakfast table and chairs. Raised lawn and hard stand for a shed.