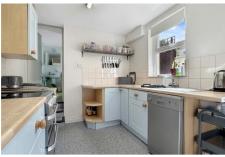

**Kitchen** 10′ 11″ x 7′ 6″ (3.33m x 2.29m)

A light modern kitchen with plenty of storage and counter top preparation space. Side door to the garden

**Bathroom** 

Ground floor bathroom - Panelled bath and shower over, w/c and basin.