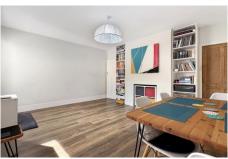

## Hall

**Sitting Room** 13' 11" x 10' 10" (4.23m x 3.29m)
A bright main reception with bay window. Inset log burner.

**Dining Room** 14' 1" x 12' 0" (4.3m x 3.65m)

Additional reception at the rear of the house. Ideal family dining space. Under stairs storage.