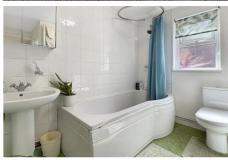

**Kitchen** 10′ 11″ x 7′ 6″ (3.33m x 2.29m)

A light modern kitchen with plenty of storage and counter top preparation space. Side door to the garden

**Bathroom** 

Ground floor bathroom - Panelled bath and shower over, w/c and basin.