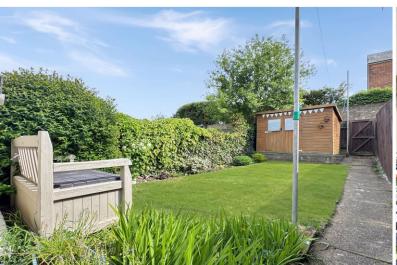

Double bedroom.

**Bedroom 3** 11' 2" x 7' 7" (3.4m x 2.3m)

Rear aspect double bedroom overlooking the garden.

Outside

The property has a walled front garden to the front and a rear garden which can be accessed via a lane to the rear of the terrace. The garden has a sun trap courtyard ideal for breakfast table and chairs. Raised lawn and hard stand for a shed.