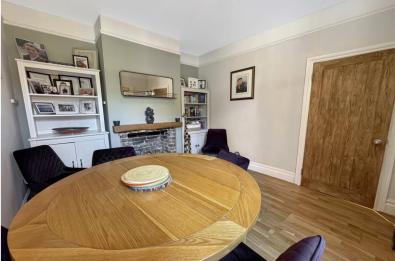

**Dining Room** 12' 4" x 9' 11" (3.75m x 3.03m)

A second reception - ideal dining room. Exposed brick chimney breast focal point.

**Kitchen** 11' 1" x 10' 10" (3.37m x 3.3m)

Situated at the rear of the property - complete with floor and wall mounted storage units and integrated gas hob and cooker, plenty of space and plumbing for washing machine and dishwasher etc.