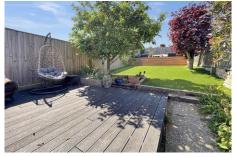

## Outside

To the front the property has a walled garden with steps up to the house. In addition a side path and gated access to the rear garden. The Westerly facing garden enjoys near round the clock sunny aspect and has been maintained well with the addition of artificial turf and the construction of a modern sun deck for entertaining and family bbg's