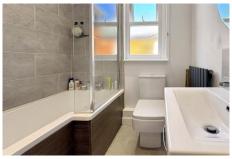

#### **Bathroom**

Family bathroom with I-shape bath and shower over with screen, w/c basin and heated towel rail.