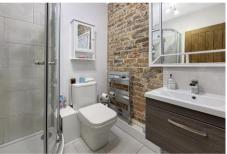

### **Ensuite**

Comprising shower cubicle, w/c basin and heated towel rail. exposed brick feature wall.

**Bedroom 2** 15' 5" x 11' 2" (4.69m x 3.41m)

A large rear aspect double bedroom overlooking the garden. Built in wardrobe.

#### **Bathroom**

Family bathroom with I-shape bath and shower over with screen, w/c basin and heated towel rail.