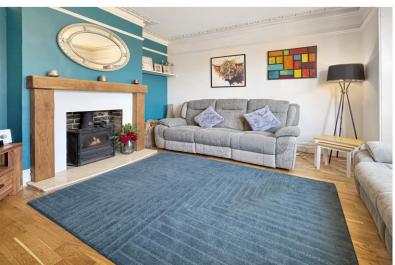

#### **Entrance**

A storm porch covered front door opens to a central hall - with accommodation off.

**Sitting Room** 14' 5" x 12' 4" (4.39m x 3.75m)

A large front aspect reception with bay window. inset log burner.