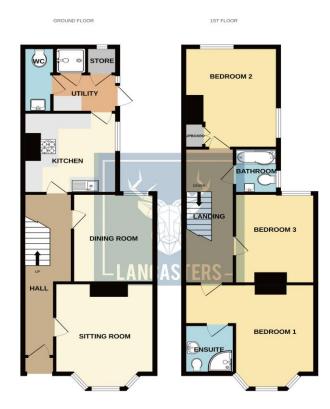

#### **Entrance**

A storm porch covered front door opens to a central hall - with accommodation off.

**Sitting Room** 14' 5" x 12' 4" (4.39m x 3.75m)

A large front aspect reception with bay window. inset log burner.

**Dining Room** 12' 4" x 9' 11" (3.75m x 3.03m)

A second reception - ideal dining room. Exposed brick chimney breast focal point.

**Kitchen** 11' 1" x 10' 10" (3.37m x 3.3m)

Situated at the rear of the property - complete with floor and wall mounted storage units and integrated gas hob and cooker, plenty of space and plumbing for washing machine and dishwasher etc.

# Utility

A wonderful additional space to this family home. Ideal space for the dog, coats and boots. Storage cupboard, walk in shower and separate w/c and basin. side door into the garden.

## **First Floor Landing**

Spacious landing with loft hatch and pull down ladder.

**Bedroom 1** 15' 7" x 14' 5" (4.76m x 4.39m)nmax

A large front aspect double bedroom with bay window. Ensuite.

### **Ensuite**

Comprising shower cubicle, w/c basin and heated towel rail. exposed brick feature wall.

**Bedroom 2** 15' 5" x 11' 2" (4.69m x 3.41m)

A large rear aspect double bedroom overlooking the garden. Built in wardrobe.

**Bedroom 3** 12' 0" x 9' 11" (3.65m x 3.01m)

Additional third double bedroom.

#### **Bathroom**

Family bathroom with I-shape bath and shower over with screen, w/c basin and heated towel rail.