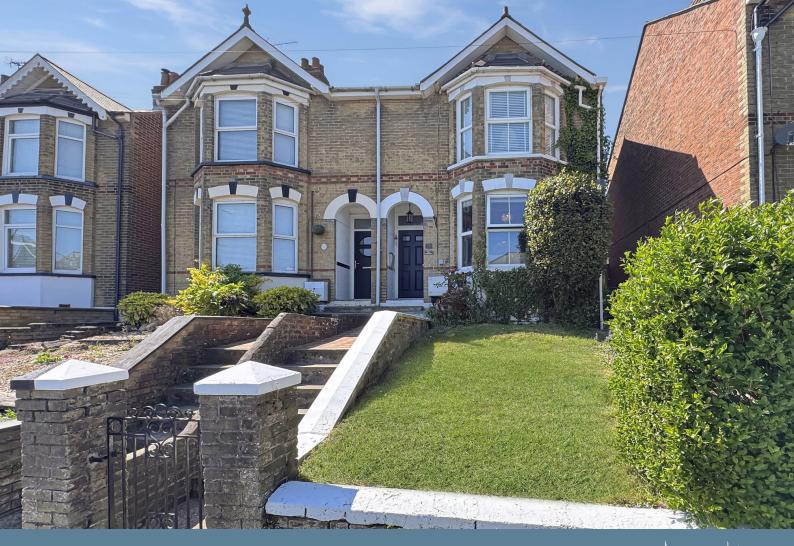

Newport Road Cowes £380,000

Stunning Victorian house located in central Cowes moments away from the town centre and beach. Close to bus routes, lovely south west facing garden to the rear. This semi detached property has 3 Double bedrooms, 3 bathrooms and 2 Receptions. Modern kitchen and utility room. Retaining many original features - this home has it all!

## Outside

To the front the property has a walled garden with steps up to the house. In addition a side path and gated access to the rear garden. The Westerly facing garden enjoys near round the clock sunny aspect and has been maintained well with the addition of artificial turf and the construction of a modern sun deck for entertaining and family bbg's