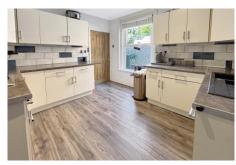

**Dining Room** 12' 4" x 9' 11" (3.75m x 3.03m)

A second reception - ideal dining room. Exposed brick chimney breast focal point.

**Kitchen** 11' 1" x 10' 10" (3.37m x 3.3m)

Situated at the rear of the property - complete with floor and wall mounted storage units and integrated gas hob and cooker, plenty of space and plumbing for washing machine and dishwasher etc.