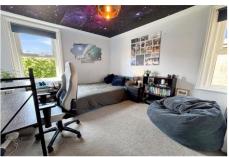

.

### **Ensuite**

Comprising shower cubicle, w/c basin and heated towel rail. exposed brick feature wall.

**Bedroom 2** 15' 5" x 11' 2" (4.69m x 3.41m)

A large rear aspect double bedroom overlooking the garden. Built in wardrobe.

**Bedroom 3** 12' 0" x 9' 11" (3.65m x 3.01m)

Additional third double bedroom.

#### **Bathroom**

Family bathroom with I-shape bath and shower over with screen, w/c basin and heated towel rail.

## Outside

To the front the property has a walled garden with steps up to the house. In addition a side path and gated access to the rear garden. The Westerly facing garden enjoys near round the clock sunny aspect and has been maintained well with the addition of artificial turf and the construction of a modern sun deck for entertaining and family bbg's

















Want more photos and a video? Scan here



Osborne Court | The Parade | Cowes | Isle of Wight | PO31 7QS 01983 209020 Homes@Lancasters.org

Tenure: Freehold
Council: C
FPC: E