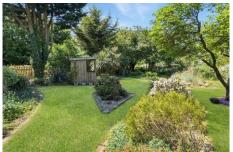

#### Outside

To the front is off street parking for several vehicles and access to a single concrete sectional garage (4.97m x 2.54m) - with gated access to a large rear garden. The gardens are well stocked with areas of lovely planting - fruit trees, ornamental pond, timber sheds with power and a patio out from the property.