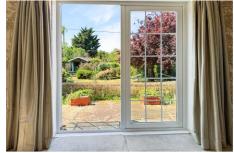

#### **Entrance**

A storm porch covers the front door - which in turn open into a small lobby with doors off.

**Sitting Room** 18' 4" x 13' 11" (5.6m x 4.23m) max in bay

A large bright dual aspect reception with side aspect bay window - open plan to..

**Dining Room** 12' 4" x 10' 10" (3.76m x 3.3m)

Situated at the rear of the house. Dual aspect and with French style doors onto the rear garden

**Kitchen** 10' 6" x 8' 11" (3.2m x 2.73m) max

Arranged with a series of floor and wall mounted storage units and contrasting countertop. Integrated hob and cooker.