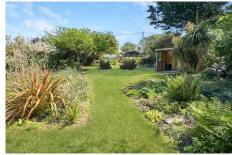

#### Outside

To the front is off street parking for several vehicles and access to a single concrete sectional garage (4.97m x 2.54m) - with gated access to a large rear garden. The gardens are well stocked with areas of lovely planting - fruit trees, ornamental pond, timber sheds with power and a patio out from the property.