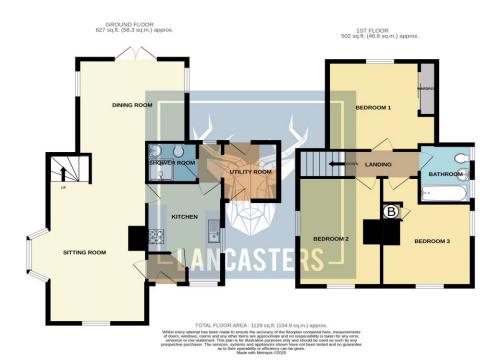

#### **Entrance**

A storm porch covers the front door - which in turn open into a small lobby with doors off.

**Sitting Room** 18' 4" x 13' 11" (5.6m x 4.23m) max in bay

A large bright dual aspect reception with side aspect bay window - open plan to..

**Dining Room** 12' 4" x 10' 10" (3.76m x 3.3m)

Situated at the rear of the house. Dual aspect and with French style doors onto the rear garden

**Kitchen** 10' 6" x 8' 11" (3.2m x 2.73m) max

Arranged with a series of floor and wall mounted storage units and contrasting countertop. Integrated hob and cooker.

**Utility** 7' 9" x 6' 7" (2.37m x 2.0m)

A useful additional space which has power and plumbing for additional white goods - door into the garden and direct access back to the front of the property.

#### **Shower Room**

Ground floor wash room - complete with shower cubicle, basin and w/c.

# First Floor

**Bedroom 1** 12' 5" x 10' 6" (3.79m x 3.2m)

A rear aspect double bedroom with fitted wardrobe and views down the garden

**Bedroom 2** 14' 0" x 10' 8" (4.26m x 3.24m)

Double bedroom with side aspect

**Bedroom 3** 9' 10" x 10' 8" (3.0m x 3.25m)

A third bedroom with built in cupboard and dual aspect. Boiler and hot water cylinder is located here.

### **Bathroom**

Family bathroom with WC, basin, and bath (currently being replaced).