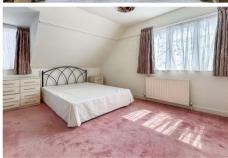

# First Floor

**Bedroom 1** 12' 5" x 10' 6" (3.79m x 3.2m)

A rear aspect double bedroom with fitted wardrobe and views down the garden

**Bedroom 2** 14' 0" x 10' 8" (4.26m x 3.24m)

Double bedroom with side aspect

**Bedroom 3** 9' 10" x 10' 8" (3.0m x 3.25m)

A third bedroom with built in cupboard and dual aspect. Boiler and hot water cylinder is located here.