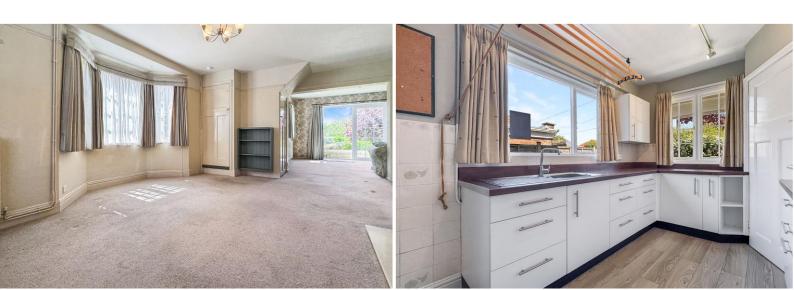

#### **Entrance**

A storm porch covers the front door - which in turn open into a small lobby with doors off.

**Sitting Room** 18' 4" x 13' 11" (5.6m x 4.23m) max in bay

A large bright dual aspect reception with side aspect bay window - open plan to..

**Dining Room** 12' 4" x 10' 10" (3.76m x 3.3m)

Situated at the rear of the house. Dual aspect and with French style doors onto the rear garden

**Kitchen** 10' 6" x 8' 11" (3.2m x 2.73m) max

Arranged with a series of floor and wall mounted storage units and contrasting countertop. Integrated hob and cooker.