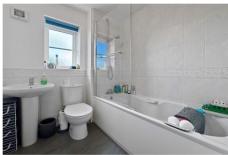

## Bathroom

Family bathroom, with panelled bath, shower over and screen, w/c and basin.