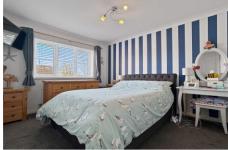

### Landing

Side aspect window provides plenty of natural light onto the landing - loft access.

Bedroom 1 11' 9" x 9' 2" (3.59m x 2.8m)

A front aspect double bedroom with ensuite shower room.

#### **En-suite**

Complete with shower w/c and basin. Heated towel rail.

**Bedroom 2** 10' 3" x 9' 10" (3.12m x 3.0m)

A rear aspect double bedroom.

Bedroom 3 8' 1" x 6' 7" (2.47m x 2.0m)

A single front aspect bedroom.