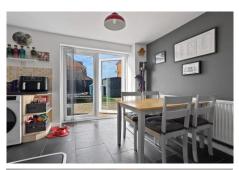

#### W/C

Super handy additional ground floor w/c.

**Sitting Room** 16' 10" x 9' 9" (5.12m x 2.96m)

The main reception with a front aspect and picture window overlooking your drive and front garden.

**Kitchen/Diner** 16' 5" x 8' 10" (5.0m x 2.7m)

Arranged with a series of floor and wall mounted storage units with integrated hob and cooker - space and plumbing for additional white goods. Spacious area for a family dining table and chairs. Large built in cupboard under the stairs. Patio doors onto the rear garden.