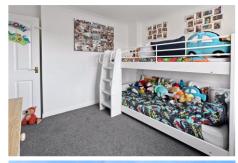

#### **En-suite**

Complete with shower w/c and basin. Heated towel rail.

**Bedroom 2** 10' 3" x 9' 10" (3.12m x 3.0m)

A rear aspect double bedroom.

Bedroom 3 8' 1" x 6' 7" (2.47m x 2.0m)

A single front aspect bedroom.