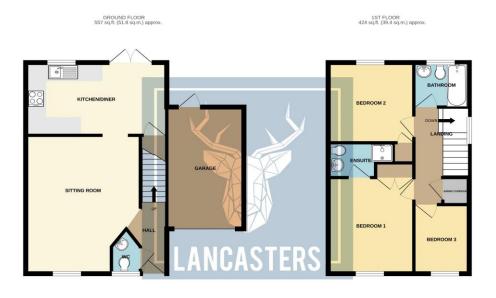

#### Hall

A welcoming hall - space enough to hang coats etc...

#### W/C

Super handy additional ground floor w/c.

**Sitting Room** 16' 10" x 9' 9" (5.12m x 2.96m)

The main reception with a front aspect and picture window overlooking your drive and front garden.

**Kitchen/Diner** 16' 5" x 8' 10" (5.0m x 2.7m)

Arranged with a series of floor and wall mounted storage units with integrated hob and cooker - space and plumbing for additional white goods. Spacious area for a family dining table and chairs. Large built in cupboard under the stairs. Patio doors onto the rear garden.

### Landing

Side aspect window provides plenty of natural light onto the landing - loft access.

Bedroom 1 11' 9" x 9' 2" (3.59m x 2.8m)

A front aspect double bedroom with ensuite shower room.

#### **En-suite**

Complete with shower w/c and basin. Heated towel rail.

**Bedroom 2** 10' 3" x 9' 10" (3.12m x 3.0m)

A rear aspect double bedroom.

Bedroom 3 8' 1" x 6' 7" (2.47m x 2.0m)

A single front aspect bedroom.

## Bathroom

Family bathroom, with panelled bath, shower over and screen, w/c and basin.

#### **Garage** 16' 4" x 8' 8" (4.97m x 2.65m)

A single garage with up and over front door - Power and lighting and rear pedestrian door from the rear garden.

Want more photos and a video? Scan here

Lancasters Estate Agents Osborne Court | The Parade | Cowes | Isle of Wight | PO31 7QS 01983 209020 Homes@Lancasters.org