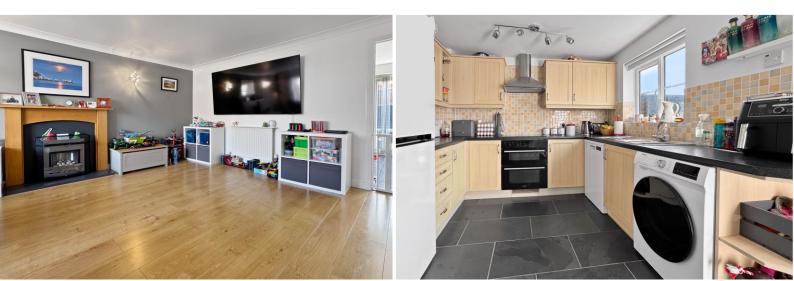

#### W/C

Super handy additional ground floor w/c.

**Sitting Room** 16' 10" x 9' 9" (5.12m x 2.96m)

The main reception with a front aspect and picture window overlooking your drive and front garden.

**Kitchen/Diner** 16' 5" x 8' 10" (5.0m x 2.7m)

Arranged with a series of floor and wall mounted storage units with integrated hob and cooker - space and plumbing for additional white goods. Spacious area for a family dining table and chairs. Large built in cupboard under the stairs. Patio doors onto the rear garden.