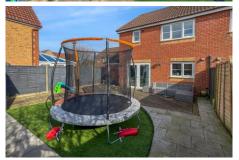

#### Outside

The property has parking in front of the garage - side access and gate to the rear garden. The low maintenance rear garden has a large deck out from the house and artificial turf play area for children's playsets. All bordered with secure fencing and enjoying a sunny aspect.