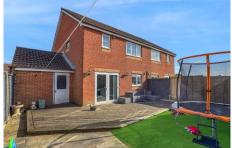

#### Outside

The property has parking in front of the garage - side access and gate to the rear garden. The low maintenance rear garden has a large deck out from the house and artificial turf play area for children's playsets. All bordered with secure fencing and enjoying a sunny aspect.