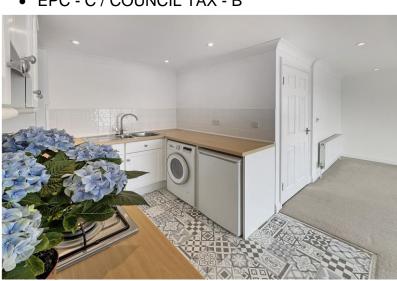

#### Entrance

Communal lobby with post boxes - internal hall with secure intercom entry - stairs and lift to all floors.

Open plan Kitchen/Diner/Lounge 18' 2" x 18' 0" (5.53m x 5.48m) L shape Max A large multi use reception. Modern fitted kitchen arranged with a series of floor and wall mounted storage units -complete with integrated gas hob and under counter cooker, washing machine and under counter fridge. The reception space is bright and has access onto a river facing balcony.