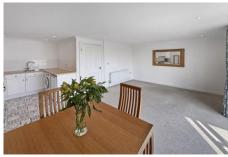

#### Entrance

Communal lobby with post boxes - internal hall with secure intercom entry - stairs and lift to all floors.

Open plan Kitchen/Diner/Lounge 18' 2" x 18' 0" (5.53m x 5.48m) L shape Max A large multi use reception. Modern fitted kitchen arranged with a series of floor and wall mounted storage units -complete with integrated gas hob and under counter cooker, washing machine and under counter fridge. The reception space is bright and has access onto a river facing balcony.