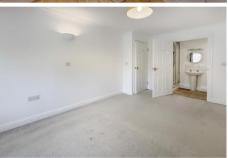

Bedroom 1 16' 0" x 8' 10" (4.88m x 2.68m)

A large rear aspect double bedroom - complete with ensuite.

En-suite

Shower cubicle basin, w/c and heated towel rail.

Bedroom 2 13' 8" x 8' 9" (4.17m x 2.66m)

additional double bedroom at the rear of the apartment - built in wardrobe.