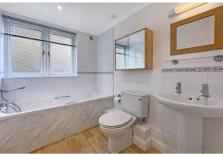

Bathroon

Family bathroom with, panelled bath and shower attachment, w/c, basin and heated towel rail.

Outside

The apartment benefits from a single off street allocated parking space.