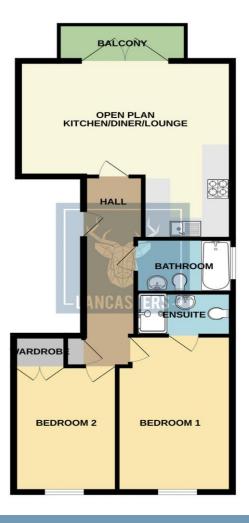

#### Entrance

Communal lobby with post boxes - internal hall with secure intercom entry - stairs and lift to all floors.

Open plan Kitchen/Diner/Lounge 18' 2" x 18' 0" (5.53m x 5.48m) L shape Max A large multi use reception. Modern fitted kitchen arranged with a series of floor and wall mounted storage units -complete with integrated gas hob and under counter cooker, washing machine and under counter fridge. The reception space is bright and has access onto a river facing balcony.

Bedroom 1 16' 0" x 8' 10" (4.88m x 2.68m)

A large rear aspect double bedroom - complete with ensuite.

En-suite

Shower cubicle basin, w/c and heated towel rail.

Bedroom 2 13' 8" x 8' 9" (4.17m x 2.66m)

additional double bedroom at the rear of the apartment - built in wardrobe.

Bathroon

Family bathroom with, panelled bath and shower attachment, w/c, basin and heated towel rail.

Outside

The apartment benefits from a single off street allocated parking space.

Tenant(s): £33,000 per year or Guarantor: £39,600 per year We do not discriminate on where income comes from - earnings, benefits, pensions, investments etc are all treated equally.

FIRST FLOOR 714 sq.ft. (66.4 sq.m.) approx.