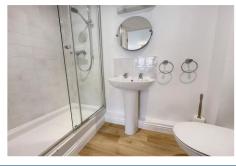

Bedroom 1 16' 0" x 8' 10" (4.88m x 2.68m)

A large rear aspect double bedroom - complete with ensuite.

En-suite

Shower cubicle basin, w/c and heated towel rail.

Bedroom 2 13' 8" x 8' 9" (4.17m x 2.66m)

additional double bedroom at the rear of the apartment - built in wardrobe.