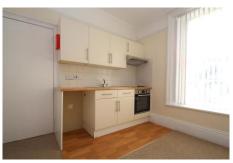

### 1 Bedroom Ground Floor Apartment

Reception/Kitchen/Diner 14' 1" x 11' 10" (4.3m x 3.6m)

Large reception room with Kitchenette - integrated hob and cooker, storage cupboards and work top. Bi-folding doors to...

Bedroom 14' 2" x 11' 10" (4.33m x 3.6m)

Large double bedroom with a rear aspect. access to....

Ensuite

Fitted with shower cubicle, basin and w/c.