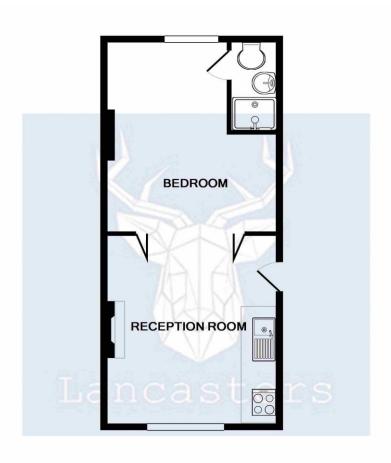

### 1 Bedroom Ground Floor Apartment

Reception/Kitchen/Diner 14' 1" x 11' 10" (4.3m x 3.6m)

Large reception room with Kitchenette - integrated hob and cooker, storage cupboards and work top. Bi-folding doors to...

Bedroom 14' 2" x 11' 10" (4.33m x 3.6m)

Large double bedroom with a rear aspect. access to....

Ensuite

Fitted with shower cubicle, basin and w/c.

#### TOTAL APPROX. FLOOR AREA 335 SQ.FT. (31.1 SQ.M.)

Whilst every attempt has been made to ensure the accuracy of the floor plan contained here, measurements of doors, windows, rooms and any other items are approximate and no responsibility is taken for any error, omission, or mis-statement. This plan is for illustrative purposes only and should be used as such by any prospective purchaser. The services, systems and appliances shown have not been tested and no guarantee as to their operability or efficiency can be given