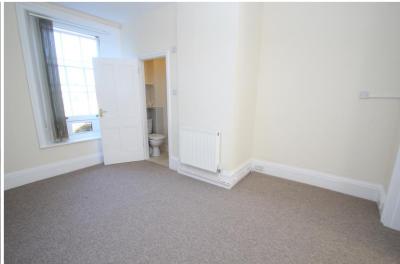

Bedroom 14' 2" x 11' 10" (4.33m x 3.6m)

Large double bedroom with a rear aspect. access to....

Ensuite

Fitted with shower cubicle, basin and w/c.