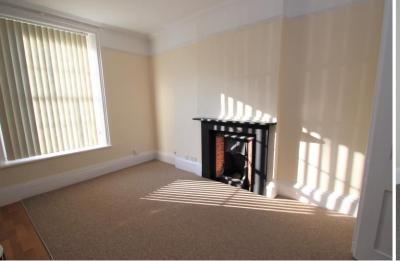

### 1 Bedroom Ground Floor Apartment

Reception/Kitchen/Diner 14' 1" x 11' 10" (4.3m x 3.6m)

Large reception room with Kitchenette - integrated hob and cooker, storage cupboards and work top. Bi-folding doors to...