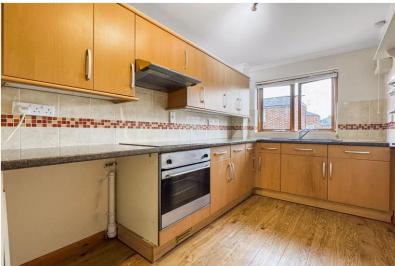

## **Kitchen** 12' 2" x 6' 6" (3.72m x 1.97m)

Great kitchen with selection of wall and base units with worktop over. Integrated oven and hob, space for fridge freezer and washing machine.