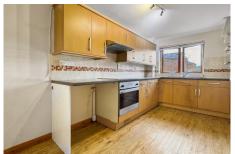

## **Kitchen** 12' 2" x 6' 6" (3.72m x 1.97m)

Great kitchen with selection of wall and base units with worktop over. Integrated oven and hob, space for fridge freezer and washing machine.