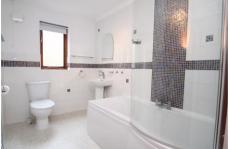

#### **Bathroom** 9' 8" x 6' 1" (2.95m x 1.85m)

Modern white bathroom finished to a high standard. large 'P' shaped bath with glass screen and shower over, wc and basin. Heated towel rail.