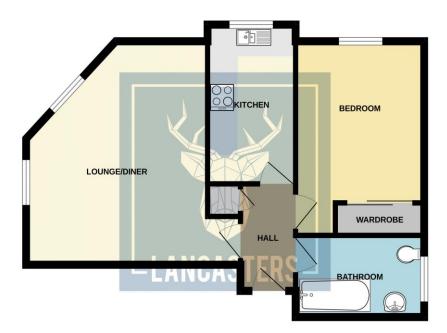

## **Sitting / Dining** 15' 6" x 13' 1" (4.72m x 3.99m)

Large open and spacious dual purpose reception, providing plenty of room for lounging, dining and potential home office areas. Dual aspect double glazed windows. Elec radiator.

## **Kitchen** 12' 2" x 6' 6" (3.72m x 1.97m)

Great kitchen with selection of wall and base units with worktop over. Integrated oven and hob, space for fridge freezer and washing machine.

#### **Bedroom** 14' 4" x 9' 8" (4.37m x 2.95m)

Large and spacious bedroom with plenty of space. Large fitted wardrobe.

#### **Bathroom** 9' 8" x 6' 1" (2.95m x 1.85m)

Modern white bathroom finished to a high standard. large 'P' shaped bath with glass screen and shower over, wc and basin. Heated towel rail.

#### FIRST FLOOR 522 sq.ft. (48.5 sq.m.) approx.

Whist evey attempts has been made to exame the accuracy of the floops in contained here, measurement of doors, windows, rooms and any other terms are approximate and no responsibility is taken for any error emission or mis-statement. This pain is of influentable purposes only and should be used as such by any prospective purchaser. The services, systems and applicances from their next been tested and no guarante as is the day.