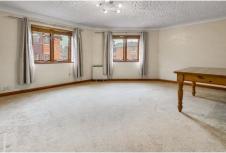

## **Sitting / Dining** 15' 6" x 13' 1" (4.72m x 3.99m)

Large open and spacious dual purpose reception, providing plenty of room for lounging, dining and potential home office areas. Dual aspect double glazed windows. Elec radiator.