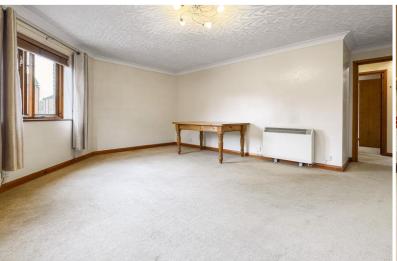

## **Sitting / Dining** 15' 6" x 13' 1" (4.72m x 3.99m)

Large open and spacious dual purpose reception, providing plenty of room for lounging, dining and potential home office areas. Dual aspect double glazed windows. Elec radiator.