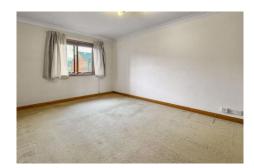

## **Sitting / Dining** 15' 6" x 13' 1" (4.72m x 3.99m)

Large open and spacious dual purpose reception, providing plenty of room for lounging, dining and potential home office areas. Dual aspect double glazed windows. Elec radiator.