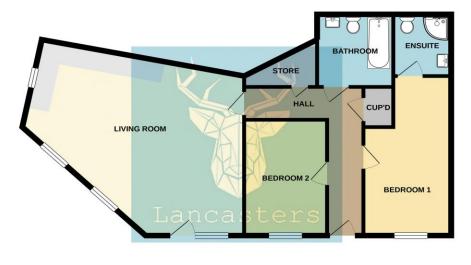

### **Entrance Hall**

Wide and spacious entrance hall with two large storage cupboards. Doors to...

Living Room 20' 8" x 20' 0" (6.3m x 6.1m)

Huge open plan Living Room with dual aspect windows and Juliet balcony. Modern grey gloss kitchen with integrated electric oven and hob, space for washing machine, dishwasher and fridge freezer. Gas combi boiler.

Bedroom 1 17' 2" x 11' 8" (5.23m x 3.56m)

Beautiful Master Bedroom with Dressing Area to one end, leading to...

**En-Suite** 6' 8" x 5' 9" (2.03m x 1.75m)

Shower, WC and basin.

Bedroom 2 12' 6" x 8' 3" (3.8m x 2.5m)

Double bedroom with window to the side.

Bathroom 7' 10" x 7' 7" (2.38m x 2.32m)

Spacious family bathroom with full sized bath, WC and basin.

## GROUND FLOOR 861 sq.ft. (80.0 sq.m.) approx.

TOTAL FLOOR AREA: 8615q.ft. (80.0 sq.m.) approx. White every attempt has been made to ensure the accuracy of the floorplane orderaned here, measurements of baces, endelose, and any data times are approximate and to responsibility is baken for any entry, prospective purchase. The services, systems and appliances shows here no bace tooled and no gasenese as to them operability or efficiency on the lower has not bace tooled and no gasenese