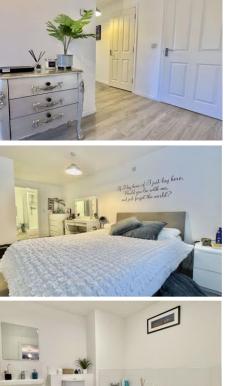

Bedroom 1 17' 2" x 11' 8" (5.23m x 3.56m)

Beautiful Master Bedroom with Dressing Area to one end, leading to...

**En-Suite** 6' 8" x 5' 9" (2.03m x 1.75m)

Shower, WC and basin.

Bedroom 2 12' 6" x 8' 3" (3.8m x 2.5m)

Double bedroom with window to the side.

Bathroom 7' 10" x 7' 7" (2.38m x 2.32m)

Spacious family bathroom with full sized bath, WC and basin.