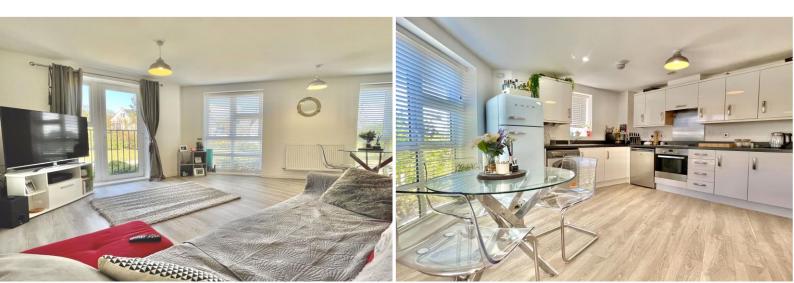

### **Entrance Hall**

Wide and spacious entrance hall with two large storage cupboards. Doors to...

Living Room 20' 8" x 20' 0" (6.3m x 6.1m)

Huge open plan Living Room with dual aspect windows and Juliet balcony. Modern grey gloss kitchen with integrated electric oven and hob, space for washing machine, dishwasher and fridge freezer. Gas combi boiler.