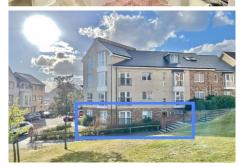

#### Parking

This property benefits from a private allocated parking space to the rear of the property, accessed via Old Road.