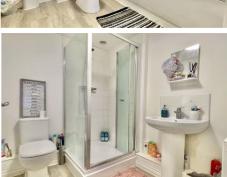

Double bedroom with window to the side.

Bathroom 7' 10" x 7' 7" (2.38m x 2.32m)

Spacious family bathroom with full sized bath, WC and basin.