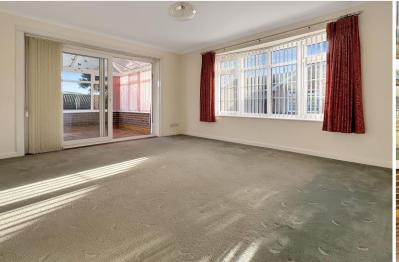

## **Entrance**

Sitting Room  $13' 9" \times 11' 10" (4.2m \times 3.6m)$  large bright main reception with front aspect. Dining Room  $9' 10" \times 9' 2" (3.0m \times 2.8m)$ 

Second reception to the rear, access directly to the kitchen.