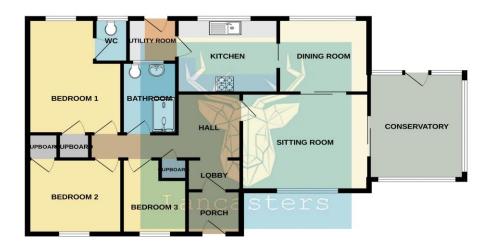

# GROUND FLOOR 1032 sq.ft. (95.9 sq.m.) approx.

TOTAL FLOOR AREA: 1032 sq.ft. (95.9 sq.m.) approx.

Whilst every attempt he been made to ensure the accuracy of the floorgian contained here, measurement of doors, windows, rooms and any other tiems are approximate and no responsibility is laben for any error contained on the statement. This plan is far illustrative purposes only and should be used as such by any prospective purchases. The services, systems and applicances abone have not been resided and no guarantine.