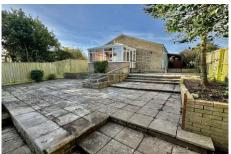

### **Outside**

The property has a large rear garden, paved throughout -set over a few levels (some steps)!! Rear access into a single garage. Timber workshop.

**Garage** 16' 11" x 8' 8" (5.16m x 2.63m)