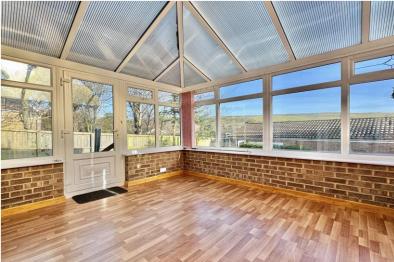

Conservatory 12' 11" x 10' 2" (3.94m x 3.1m)
Great extra internal room - overlooking the garden.

Bedroom 1 14' 1" x 11' 2" (4.3m x 3.4m) max

Rear aspect bedroom with built in wardrobe storage. complete with separate W/C.