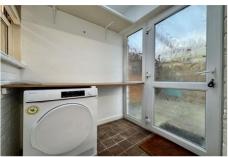

**Kitchen** 10' 10" x 9' 2" (3.3m x 2.8m)

Situated at the rear of the rear of the property. Complete with plenty of storage units

and counter tops. Space and plumbing for white goods..

Utility Room 5' 3" x 5' 3" (1.6m x 1.6m)
Handy boot room, door to the rear courtyard.