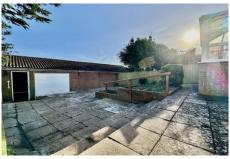

### **Outside**

The property has a large rear garden, paved throughout -set over a few levels (some steps)!! Rear access into a single garage. Timber workshop.

**Garage** 16' 11" x 8' 8" (5.16m x 2.63m)

A single en-bloc garage -However this does back onto the property and garden - there is a rear door and side gate for simple access. Complete with power and light. Up and over door to the front.