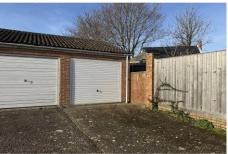

### **Outside**

The property has a large rear garden, paved throughout -set over a few levels (some steps)!! Rear access into a single garage. Timber workshop.

**Garage** 16' 11" x 8' 8" (5.16m x 2.63m)

A single en-bloc garage -However this does back onto the property and garden - there is a rear door and side gate for simple access. Complete with power and light. Up and over door to the front.