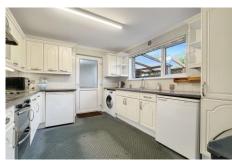

**Kitchen** 10' 10" x 9' 2" (3.3m x 2.8m)

Situated at the rear of the rear of the property. Complete with plenty of storage units

and counter tops. Space and plumbing for white goods..

Utility Room 5' 3" x 5' 3" (1.6m x 1.6m)
Handy boot room, door to the rear courtyard.