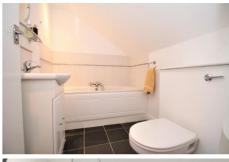

#### **En-Suite Bathroom**

Fitted with a white suite comprising bath, WC and wash hand basin.

Bedroom 2 13' 0" x 9' 10" (3.95m x 3.0m)

Another double room with wardrobe. Door to balcony.