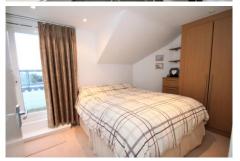

#### Bedroom 1 18' 4" x 11' 0" (5.58m x 3.35m)

A large double room with built in wardrobes providing plenty of storage space. Sliding door to balcony enjoying sea views.

#### **En-Suite Bathroom**

Fitted with a white suite comprising bath, WC and wash hand basin.

Bedroom 2 13' 0" x 9' 10" (3.95m x 3.0m)

Another double room with wardrobe. Door to balcony.