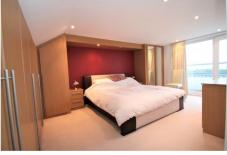

#### Bedroom 1 18' 4" x 11' 0" (5.58m x 3.35m)

A large double room with built in wardrobes providing plenty of storage space. Sliding door to balcony enjoying sea views.