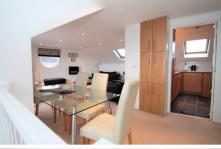

### Living Room 18' 11" x 19' 10" (5.76m x 6.04m)

Open plan living and dining space with eaves storage. Ample natural light with feature circular window, velux windows and sliding doors to decked balcony to enjoy the sea views.

#### Kitchen 8' 11" x 9' 5" (2.72m x 2.87m)

Fully integrated kitchen comprising fridge/freezer, washing machine, dishwasher, oven and hob.