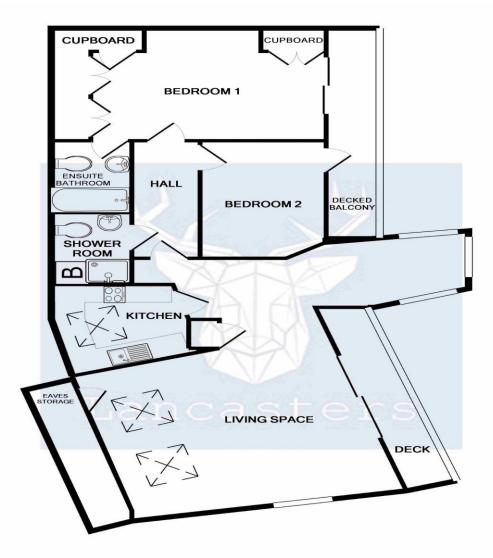

#### Bedroom 1 18' 4" x 11' 0" (5.58m x 3.35m)

A large double room with built in wardrobes providing plenty of storage space. Sliding door to balcony enjoying sea views.

#### **En-Suite Bathroom**

Fitted with a white suite comprising bath, WC and wash hand basin.

Bedroom 2 13' 0" x 9' 10" (3.95m x 3.0m)

Another double room with wardrobe. Door to balcony.

#### Shower Room

Suite comprising good size shower cubicle, WC and wash hand basin.

#### Tenure

Leasehold - 104 years remaining , Service charge of £600 per annum.

Whilst every attempt has been made to ensure the accuracy of the floor plan contained here, measurements of doors, windows, rooms and any other items are approximate and no responsibility is taken for any error, omission, or mis-statement. This plan is for illustrative purposes only and should be used as such by any prospective purchaser. The services, systems and appliances shown have not been tested and no guarantee as to their operability or efficiency can be given Made with Metropix ©2018