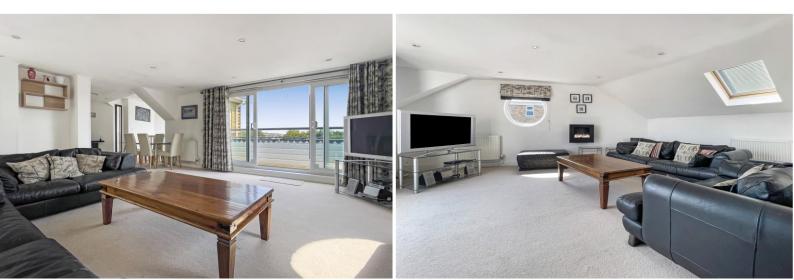

### Living Room 18' 11" x 19' 10" (5.76m x 6.04m)

Open plan living and dining space with eaves storage. Ample natural light with feature circular window, velux windows and sliding doors to decked balcony to enjoy the sea views.