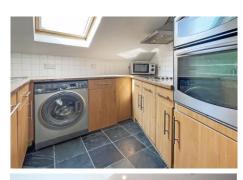

#### Kitchen 8' 11" x 9' 5" (2.72m x 2.87m)

Fully integrated kitchen comprising fridge/freezer, washing machine, dishwasher, oven and hob.