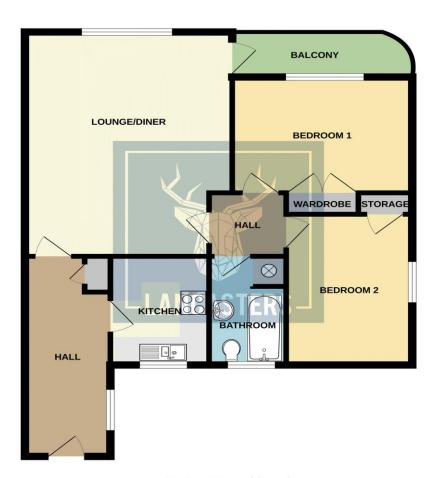

## 2 Bedroom Upper Floor Apartment

## Hall

A wide entrance hall - Plumbing and power for a washing machine.

**Lounge/Diner** 18' 2" x 14' 6" (5.53m x 4.43m)

A large main dual purpose reception with views towards the sea - door onto...

**Balcony** 12' 6" x 3' 10" (3.8m x 1.17m)

Space enough for a small table and chairs - Stunning views across Cowes parade and onto the Solent.

**Kitchen** 8' 10" x 7' 2" (2.7m x 2.18m)

Replaced in the last 10 years - complete with floor and wall mounted storage units, integrated electric hob and cooker and small fridge.

**Bedroom 1** 12' 2" x 9' 2" (3.7m x 2.8m)

A double bedroom with great sea views - built in wardrobe.

**Bedroom 2** 12' 2" x 8' 10" (3.7m x 2.7m) Side aspect double bedroom - built in storage.

**Bathroom** 