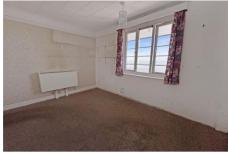

**Bedroom 1** 12' 2" x 9' 2" (3.7m x 2.8m)

A double bedroom with great sea views - built in wardrobe.

**Bedroom 2** 12' 2" x 8' 10" (3.7m x 2.7m) Side aspect double bedroom - built in storage.

**Bathroom** 