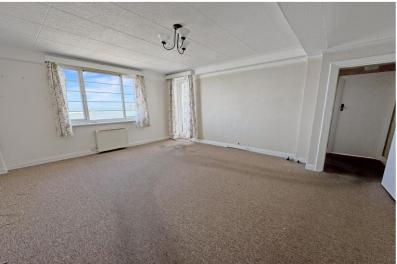

## Hall

A wide entrance hall - Plumbing and power for a washing machine.

**Lounge/Diner** 18' 2" x 14' 6" (5.53m x 4.43m)

A large main dual purpose reception with views towards the sea - door onto...

**Balcony** 12' 6" x 3' 10" (3.8m x 1.17m)