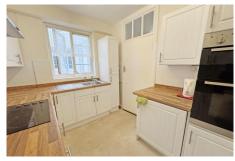

Space enough for a small table and chairs - Stunning views across Cowes parade and onto the Solent.

**Kitchen** 8' 10" x 7' 2" (2.7m x 2.18m)

Replaced in the last 10 years - complete with floor and wall mounted storage units, integrated electric hob and cooker and small fridge.