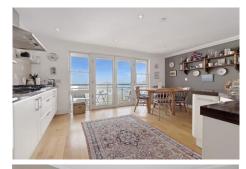

# **Kitchen/Diner** 15' 5" x 12' 4" (4.7m x 3.76m)

A large dual purpose family space, with timber flooring, fitted kitchen to include integrated appliances and plenty of storage. Access via French style doors onto a large seaward facing balcony (4.83m x 1.4m)