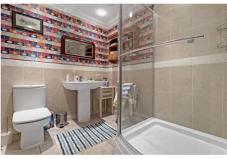

#### Bathroom

A large family bathroom, fitted with Corner shower and cubicle, w/c and basin.

#### Ensuite

A spacious en-suite bathroom with bath, w/c, basin and double width shower cubicle. **First Floor** 

## Bathroom

A large family bathroom, fitted with panelled bath, w/c and basin.