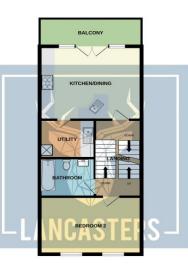

# **Kitchen/Diner** 15' 5" x 12' 4" (4.7m x 3.76m)

A large dual purpose family space, with timber flooring, fitted kitchen to include integrated appliances and plenty of storage. Access via French style doors onto a large seaward facing balcony (4.83m x 1.4m)

#### Utility

Handy additional space to the kitchen. Counter top and sink, plumbing for white goods. Gas boiler.

#### **Sitting Room** 19' 3" x 15' 4" (5.87m x 4.68m)

A wonderful, spacious reception with plenty of natural light, vaulted ceiling, timber flooring and stunning sea views. Velux windows. French style doors out to an additional balcony (4.68m x 1.98m)

# **Study Area** 15' 4" x 6' 5" (4.68m x 1.95m)

Additional space , ideal for a home office or study area.

# Eaves Storage

A large integrated storage space.