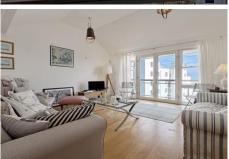

#### **Sitting Room** 19' 3" x 15' 4" (5.87m x 4.68m)

A wonderful, spacious reception with plenty of natural light, vaulted ceiling, timber flooring and stunning sea views. Velux windows. French style doors out to an additional balcony (4.68m x 1.98m)