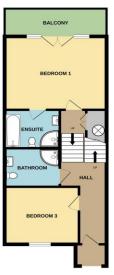

#### Lower Ground Floor

Bedroom 1 15' 5" x 12' 2" (4.7m x 3.7m)

A lovely master bedroom with balcony. Fitted wardrobe and door to...

#### Ensuite

A spacious en-suite bathroom with bath, w/c, basin and double width shower cubicle. **First Floor** 

#### **Upper First Floor**

Bedroom 2 16' 1" x 9' 10" (4.89m x 2.99m)

A large double guest bedroom, with front aspect.

## Bathroom

A large family bathroom, fitted with panelled bath, w/c and basin.