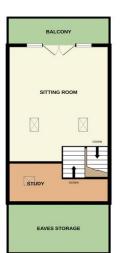

# Second Floor

#### **Sitting Room** 19' 3" x 15' 4" (5.87m x 4.68m)

A wonderful, spacious reception with plenty of natural light, vaulted ceiling, timber flooring and stunning sea views. Velux windows. French style doors out to an additional balcony (4.68m x 1.98m)

# **Study Area** 15' 4" x 6' 5" (4.68m x 1.95m)

Additional space , ideal for a home office or study area.

# Eaves Storage

A large integrated storage space.