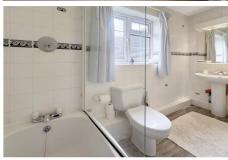

**Bedroom 1** 13' 5" x 8' 6" (4.1m x 2.6m)

Double ensuite bedroom overlooking the gardens. Built in wardrobes.

**Ensuite** 8' 7" x 8' 2" (2.62m x 2.5m)

An oversized en suite bathroom - complete with corner bath, w/c, basin and separate shower enclosure.

## **Bathroom**

Family bathroom, with panelled bath and shower over, w/c and basin.

**Double Garage** 17' 2" x 17' 0" (5.23m x 5.188m)

A large double integrated garage with twin vehicle doors to the front and internal door