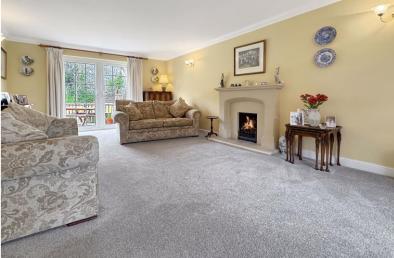

## **Entrance Porch**

A storm porch covers the main front door which opens onto a spacious entrance hall -with accommodation off.

**Sitting Room** 20' 11" x 11' 9" (6.38m x 3.58m)

A spacious main reception, with drawing room proportions. Gas fire focal point, a bay window to the front overlooking the drive and French style doors out onto the rear garden.