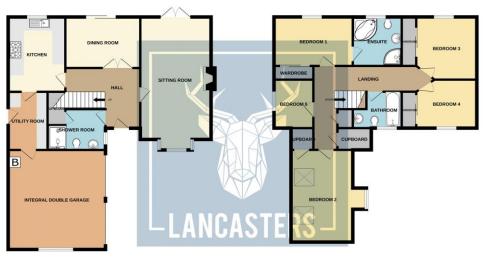

GROUND FLOOR 1002 sq.ft. (93.1 sq.m.) approx. 1ST FLOOR 859 sq.ft. (79.8 sq.m.) approx.

Want more photos and a video? Scan here

Osborne Court | The Parade | Cowes | Isle of Wight | PO31 7QS 01983 209020 Homes@Lancasters.org