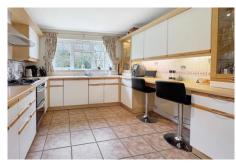

**Kitchen** 9' 6" x 12' 10" (2.9m x 3.9m)

A large family kitchen with breakfast bar, and a series of floor and wall mounted storage units. Integrated 5 ring gas hob and electric cooker, dishwasher and inbuilt water softener.