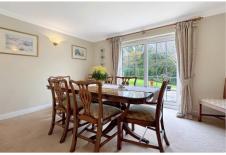

**Dining Room** 12' 6" x 8' 10" (3.8m x 2.7m)

An additional reception, currently used as a formal dining space -Sliding patio doors onto the garden and deck - An electric sun awning/canopy provides shade to the room on those sunny afternoons.