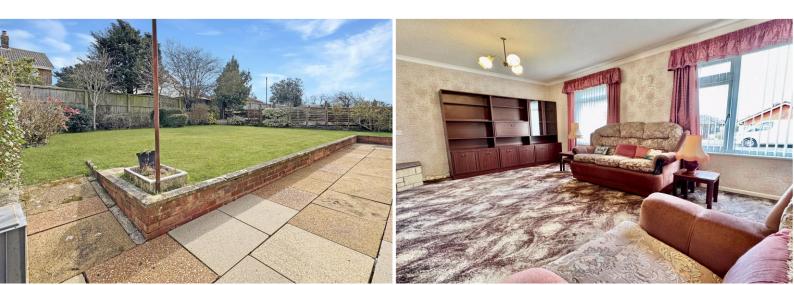

## 2 Bedroom Detached Bungalow

**Sitting Room** 21' 10" x 11' 9" (6.65m x 3.59m) A large front aspect reception - Inset gas fire.

**Kitchen** 12' 6" x 9' 2" (3.8m x 2.8m) max

Situated at the rear of the property, arranged with a series of storage units and counter tops. Space and plumbing for white goods. side door onto the garden.

## Outside

The property has well kept front and rear gardens. Off street parking in front of the garage. At the rear the garden is secure and laid to lawn with paved walk ways and patio.

Want more photos and a video? Scan here