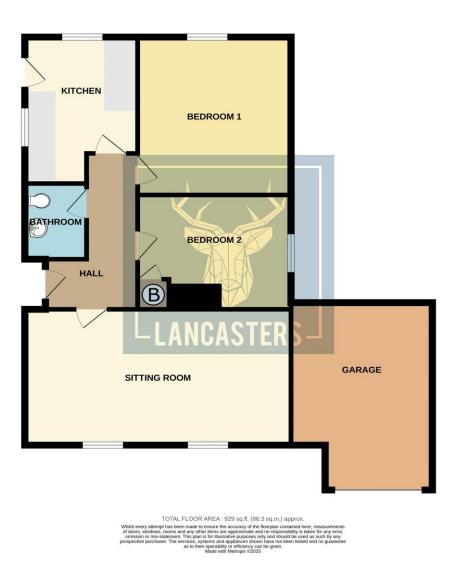

## 2 Bedroom Detached Bungalow

**Sitting Room** 21' 10" x 11' 9" (6.65m x 3.59m) A large front aspect reception - Inset gas fire.

**Kitchen** 12' 6" x 9' 2" (3.8m x 2.8m) max

Situated at the rear of the property, arranged with a series of storage units and counter tops. Space and plumbing for white goods. side door onto the garden.

Bedroom 1 13' 9" x 12' 6" (4.18m x 3.8m)

A large double bedroom with built in wardrobe storage. Over looking the garden.

Bedroom 2 12' 6" x 9' 10" (3.8m x 3.0m)

Additional double bedroom. Fitted wardrobes. Airing cupboard and gas combi-boiler. **Bathroom** 

Recently remodelled, now provides a modern wet room shower, w/c and basin. safety non slip flooring throughout. Loft access.

Garage 15' 9" x 11' 6" (4.8m x 3.5m) max

A single garage complete with power and lighting. Modern roller front door with remote access.