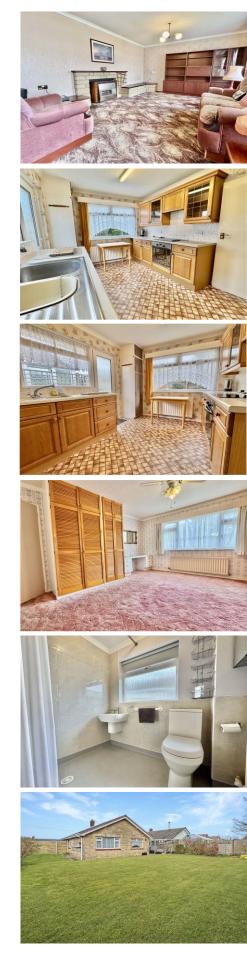

## 2 Bedroom Detached Bungalow

**Sitting Room** 21' 10" x 11' 9" (6.65m x 3.59m) A large front aspect reception - Inset gas fire.

**Kitchen** 12' 6" x 9' 2" (3.8m x 2.8m) max

Situated at the rear of the property, arranged with a series of storage units and counter tops. Space and plumbing for white goods. side door onto the garden.

Bedroom 1 13' 9" x 12' 6" (4.18m x 3.8m)

A large double bedroom with built in wardrobe storage. Over looking the garden.

Bedroom 2 12' 6" x 9' 10" (3.8m x 3.0m)

Additional double bedroom. Fitted wardrobes. Airing cupboard and gas combi-boiler. **Bathroom** 

Recently remodelled, now provides a modern wet room shower, w/c and basin. safety non slip flooring throughout. Loft access.

Garage 15' 9" x 11' 6" (4.8m x 3.5m) max

A single garage complete with power and lighting. Modern roller front door with remote access.

## Outside

The property has well kept front and rear gardens. Off street parking in front of the garage. At the rear the garden is secure and laid to lawn with paved walk ways and patio.

Want more photos and a video? Scan here