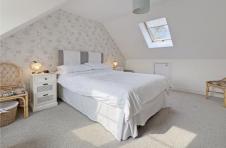

### First Floor Landing

Window to rear aspect. Doors to-

Bedroom 1 14' 4" x 10' 8" (4.37m x 3.26m)

A lovely master bedroom with dormer window to front aspect and Velux to rear. Access to eaves storage. Door to-