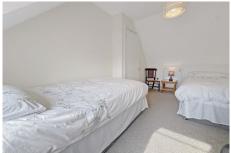

#### **En-Suite Shower Room**

Fitted with a suite comprising shower cubicle, wash hand basin and WC. Velux window.

Bedroom 3 14' 4" x 7' 1" (4.37m x 2.17m)

Dormer window to front aspect, currently arranged as a twin.