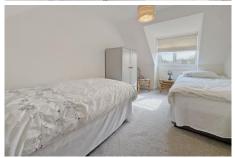

#### **En-Suite Shower Room**

Fitted with a suite comprising shower cubicle, wash hand basin and WC. Velux window.

Bedroom 3 14' 4" x 7' 1" (4.37m x 2.17m)

Dormer window to front aspect, currently arranged as a twin.