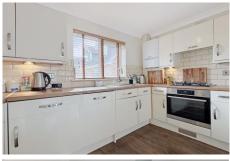

**Kitchen** 10' 8" x 5' 11" (3.26m x 1.81m)

Fitted with a range of wall, drawer and base units with work surfaces over. Integrated appliances and one and half bowl sink unit. Gas fired 'Vaillant' combi boiler. Window to front aspect.