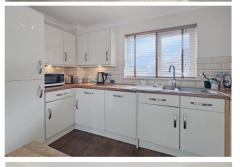

**Kitchen** 10' 8" x 5' 11" (3.26m x 1.81m)

Fitted with a range of wall, drawer and base units with work surfaces over. Integrated appliances and one and half bowl sink unit. Gas fired 'Vaillant' combi boiler. Window to front aspect.