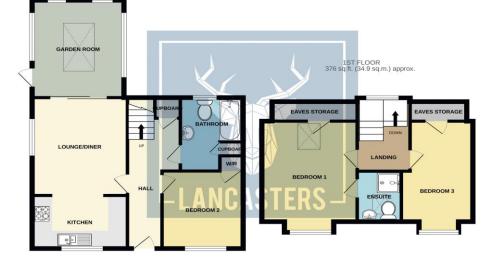

#### Entrance Hall

Good size entrance with stairs to first floor and under stairs cupboard.

Lounge/Diner 13' 7" x 10' 8" (4.13m x 3.26m)

A lovely size room with window to side aspect. Glazed doors to the garden room.

**Kitchen** 10' 8" x 5' 11" (3.26m x 1.81m)

Fitted with a range of wall, drawer and base units with work surfaces over. Integrated appliances and one and half bowl sink unit. Gas fired 'Vaillant' combi boiler. Window to front aspect.

### Garden Room 12' 4" x 10' 4" (3.77m x 3.16m)

A wonderful addition to the property. With glazed roof lantern and windows on all sides the garden can be enjoyed from the warmth of inside. Side door onto the garden.

Bedroom 2 9' 10" x 9' 1" (2.99m x 2.78m)

Ground floor double bedroom. With front aspect.

#### Bathroom

Ground floor - fitted with a white suite comprising bath with shower over, wash hand basin and WC. Window to rear aspect. Built in cupboard.

### First Floor Landing

Window to rear aspect. Doors to-

Bedroom 1 14' 4" x 10' 8" (4.37m x 3.26m)

A lovely master bedroom with dormer window to front aspect and Velux to rear. Access to eaves storage. Door to-

#### **En-Suite Shower Room**

Fitted with a suite comprising shower cubicle, wash hand basin and WC. Velux window.

Bedroom 3 14' 4" x 7' 1" (4.37m x 2.17m)

Dormer window to front aspect, currently arranged as a twin.

Want more photos and a video? Scan here

GROUND FLOOR 587 sq.ft. (54.5 sq.m.) approx.

TOTAL FLOOR AREA : 962 sq.1, (89.4 sq.m.) approx. What every attempt has been made to ensure the accuracy of the floorpain contained here, measurement of a floor, window, comes and any other threat are approximate and no responsible by taking the strain taking and approach and approach and any approximate and approach ap