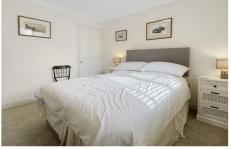

Bedroom 2 9' 10" x 9' 1" (2.99m x 2.78m)

Ground floor double bedroom. With front aspect.

### First Floor Landing

Window to rear aspect. Doors to-

Bedroom 1 14' 4" x 10' 8" (4.37m x 3.26m)

A lovely master bedroom with dormer window to front aspect and Velux to rear. Access to eaves storage. Door to-