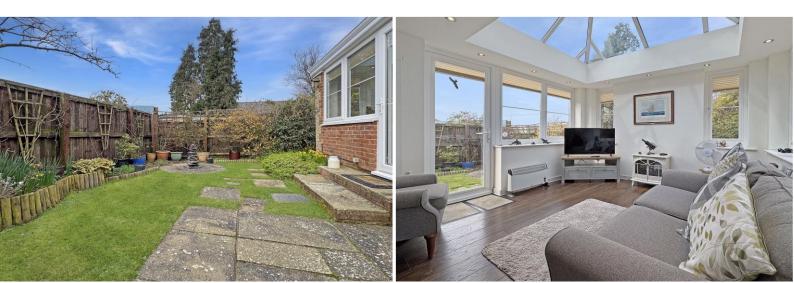

### Garden Room 12' 4" x 10' 4" (3.77m x 3.16m)

A wonderful addition to the property. With glazed roof lantern and windows on all sides the garden can be enjoyed from the warmth of inside. Side door onto the garden.

#### Oustside

The property enjoys a lawned front garden with drive providing off road parking to the side. Side access gate leads to the rear garden which is well stocked with a variety of mature trees and shrubs. Fish pond. Garden shed.