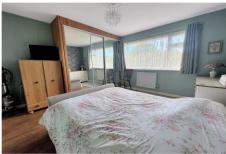

tops. Combination boiler is also sited here.

Utility

Conservatory used as utility accessed via the rear of the kitchen. Door to the garden.

**Bedroom 1** 12' 0" x 11' 11" (3.65m x 3.64m)
A large front aspect double bedroom with builtin double wardorbe.