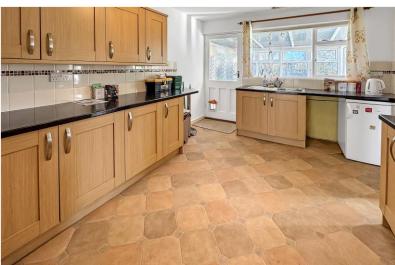

Upvc conservatory with french door s from the sitting room - over looking the rear

garden.

**Kitchen** 13' 1" x 9' 10" (4.0m x 3.0m)

Arranged with a series of floor and wall mounted storage units and contrasting counter

tops. Combination boiler is also sited here.

Utility

Conservatory used as utility accessed via the rear of the kitchen. Door to the garden.

**Bedroom 1** 12' 0" x 11' 11" (3.65m x 3.64m)
A large front aspect double bedroom with builtin double wardorbe.