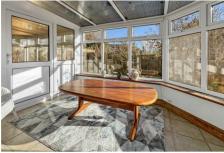

**Dining Room** 11' 10" x 8' 10" (3.6m x 2.7m)

Situated to the rear of the bungalow. Space for dining table and chairs.

Study/Bedroom 3 $9'6" \times 8' \cdot 10" \cdot (2.9m \times 2.7m)$ Additional reception space or study - could be bedroom 3Conservatory $9'10" \times 7'10" \cdot (3.0m \times 2.4m)$ 

Upvc conservatory with french door s from the sitting room - over looking the rear

garden.

**Kitchen** 13' 1" x 9' 10" (4.0m x 3.0m)

Arranged with a series of floor and wall mounted storage units and contrasting counter