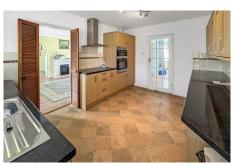

Upvc conservatory with french door s from the sitting room - over looking the rear

garden.

**Kitchen** 13' 1" x 9' 10" (4.0m x 3.0m)

Arranged with a series of floor and wall mounted storage units and contrasting counter