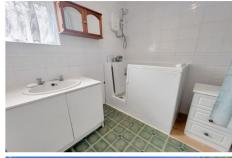

**Bedroom 2** 10' 0" x 9' 8" (3.04m x 2.94m)

A rear aspect bedroom.

**Bathroom** Arranged with a walk-in shower, and basin.

W/C Separate w/c.

**Loft Room 1** 11' 2" x 7' 7" (3.4m x 2.3m)

This space has been utilised by the current owners as overspill for visiting family and friends - (not an official internal space)