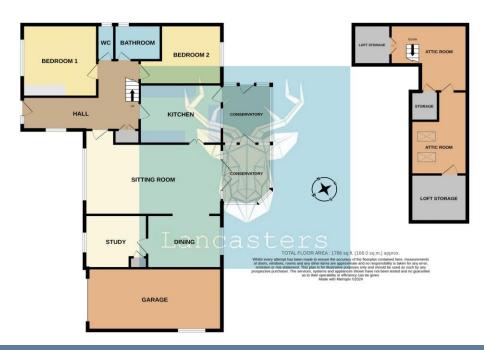

## Hall

A wide entrance hall with accommodation off. Staircase to the Loft room space.

**Sitting Room** 21' 11" x 14' 1" (6.68m x 4.3m)

A large main reception with picture window to the front - open plan to..

**Dining Room** 11' 10" x 8' 10" (3.6m x 2.7m)

Situated to the rear of the bungalow. Space for dining table and chairs.

Study/Bedroom 3 $9'6" \times 8' \cdot 10" \cdot (2.9m \times 2.7m)$ Additional reception space or study - could be bedroom 3Conservatory $9'10" \times 7'10" \cdot (3.0m \times 2.4m)$ 

Upvc conservatory with french door s from the sitting room - over looking the rear

garden.

**Kitchen** 13' 1" x 9' 10" (4.0m x 3.0m)

Arranged with a series of floor and wall mounted storage units and contrasting counter

tops. Combination boiler is also sited here.

Utility

Conservatory used as utility accessed via the rear of the kitchen. Door to the garden.

**Bedroom 1** 12' 0" x 11' 11" (3.65m x 3.64m)
A large front aspect double bedroom with builtin double wardorbe.

**Bedroom 2** 10' 0" x 9' 8" (3.04m x 2.94m)

A rear aspect bedroom.

**Bathroom** Arranged with a walk-in shower, and basin.

W/C Separate w/c.

**Loft Room 1** 11' 2" x 7' 7" (3.4m x 2.3m)

This space has been utilised by the current owners as overspill for visiting family and friends - (not an official internal space)

**Loft Room 2** 13' 9" x 8' 10" (4.2m x 2.7m) max

Additional loft room space. Velux windows. (not an official internal space)

**Garage** 21' 11" x 10' 4" (6.68m x 3.16m)

A large single garage, with power and lighting. Side aspect window. Up and over front door for vehicle access.