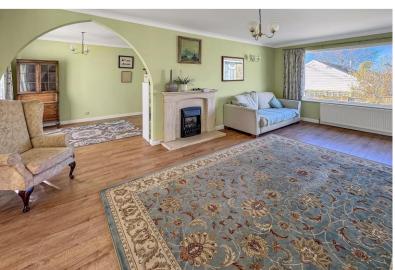

## Hall

A wide entrance hall with accommodation off. Staircase to the Loft room space.

**Sitting Room** 21' 11" x 14' 1" (6.68m x 4.3m)

A large main reception with picture window to the front - open plan to..