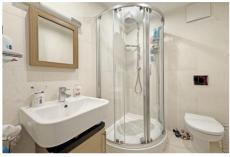

#### 13' 1" x 10' 8" (4.0m x 3.24m) Bedroom 1

Large double bedroom with doors out to the sea facing balcony. Access to Ensuite. **En-suite** 

A well appointed modern wash room with large shower, vanity and basin, w/c and heated towel rail.

### **Bathroom**

Family bathroom with bath and shower over, w/c and vanity basin, towel rail and extractor.