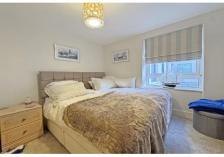

#### 13' 1" x 10' 8" (4.0m x 3.24m) Bedroom 1

Large double bedroom with doors out to the sea facing balcony. Access to Ensuite. **En-suite** 

A well appointed modern wash room with large shower, vanity and basin, w/c and heated towel rail.

10' 10" x 9' 5" (3.29m x 2.86m) Bedroom 2

A second large double bedroom with side aspect.