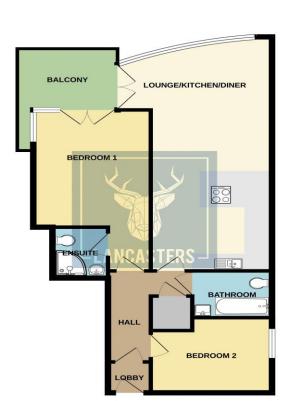

## **2 Bedroom Ground Floor Apartment**

## Hall

Central to the apartment with large storage cupboard and water tank.

#### Lounge/Diner/Kitchen 25' 11" x 11' 8" (7.9m x 3.55m) max

A bright spacious multi purpose reception with picture windows and french style doors out a large balcony with stunning waterfront views. Plenty of space for lounge and dining furniture finished with a modern kitchen and breakfast bar. Stone worktops and contrasting storage units and integrated washing machine, dishwasher, hob, cooker and microwave.

#### 13' 1" x 10' 8" (4.0m x 3.24m) Bedroom 1

Large double bedroom with doors out to the sea facing balcony. Access to Ensuite. **En-suite** 

A well appointed modern wash room with large shower, vanity and basin, w/c and heated towel rail.

10' 10" x 9' 5" (3.29m x 2.86m) Bedroom 2

A second large double bedroom with side aspect.

### **Bathroom**

Family bathroom with bath and shower over, w/c and vanity basin, towel rail and extractor.

## Tenure

999 year lease with effect from 2007. Service charge is approximately £2,700 per annum incorporating ground rent. No holiday letting allowed.

GROUND FLOOR 694 sq.ft. (64.5 sq.m.) approx

Lancasters Estate Agents Osborne Court | The Parade | Cowes | Isle of Wight | PO31 7QS Homes@Lancasters.org 01983 209020