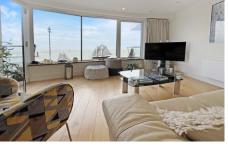

#### Lounge/Diner/Kitchen 25' 11" x 11' 8" (7.9m x 3.55m) max

A bright spacious multi purpose reception with picture windows and french style doors out a large balcony with stunning waterfront views. Plenty of space for lounge and dining furniture finished with a modern kitchen and breakfast bar. Stone worktops and contrasting storage units and integrated washing machine, dishwasher, hob, cooker and microwave.