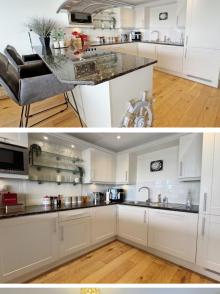

#### Lounge/Diner/Kitchen 25' 11" x 11' 8" (7.9m x 3.55m) max

A bright spacious multi purpose reception with picture windows and french style doors out a large balcony with stunning waterfront views. Plenty of space for lounge and dining furniture finished with a modern kitchen and breakfast bar. Stone worktops and contrasting storage units and integrated washing machine, dishwasher, hob, cooker and microwave.