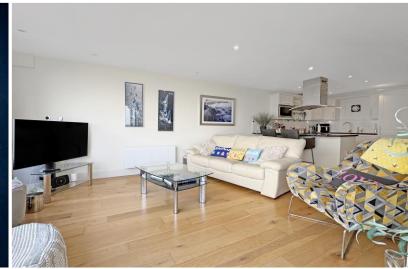

#### Lounge/Diner/Kitchen 25' 11" x 11' 8" (7.9m x 3.55m) max

A bright spacious multi purpose reception with picture windows and french style doors out a large balcony with stunning waterfront views. Plenty of space for lounge and dining furniture finished with a modern kitchen and breakfast bar. Stone worktops and contrasting storage units and integrated washing machine, dishwasher, hob, cooker and microwave.