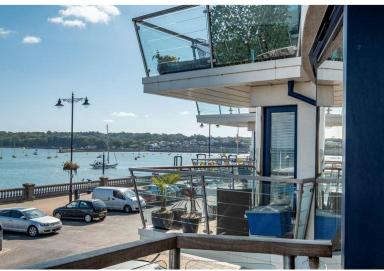

#### Lounge/Diner/Kitchen 25' 11" x 11' 8" (7.9m x 3.55m) max

A bright spacious multi purpose reception with picture windows and french style doors out a large balcony with stunning waterfront views. Plenty of space for lounge and dining furniture finished with a modern kitchen and breakfast bar. Stone worktops and contrasting storage units and integrated washing machine, dishwasher, hob, cooker and microwave.

## Gymnasium

A communal gym for residents -fitted with modern equipment to use at will. There is also a shower & W/C for residents use on this floor and storage private storage cupboards for each apartment.