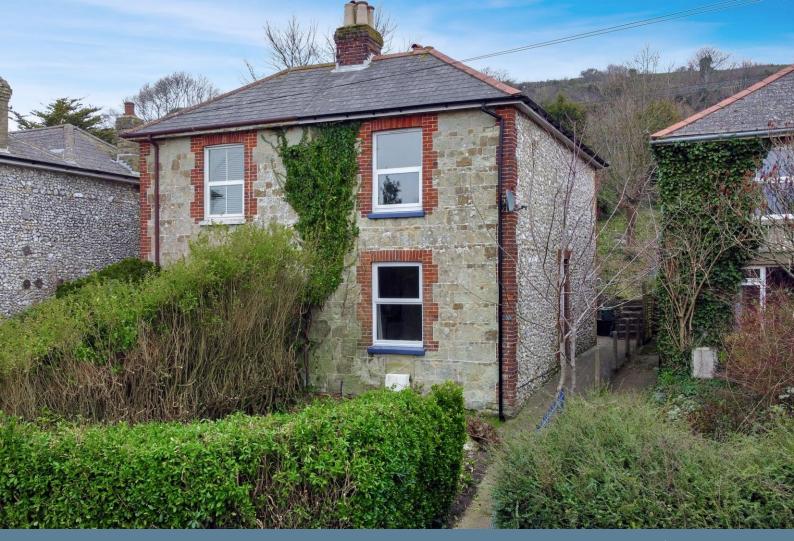

# Lowtherville Road Ventnor £230,000

Located within a quiet road in Upper Ventnor, this traditional semi detached home offers fantastic accommodation - 3 good size bedrooms, 2 receptions, large garden and great views. Ideally located the house is conveniently close to all local amenities, including shops, public transport links and perfect catchment for, sought after places at both primary and secondary schools.

#### Outside

To the front is a private, hedged garden and steps up from the road. A path continues onto the rear - with flinted walled patio and garden store. Steps up to a large garden which stretches up to adjoining countryside.