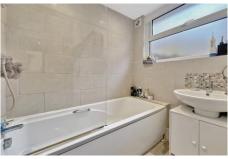

#### **Bathroom**

A ground floor bathroom, with panelled bath and screen with shower over.