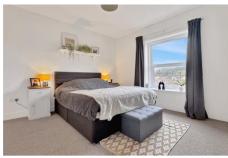

### First floor

Accessed via a wide staircase, and spacious hall onto the bedrooms.

**Bedroom 1** 13' 1" x 12' 2" (4.0m x 3.7m)

A large double bedroom. With original inset fireplace. Built in cupboard over the stairs. Great views across fields and up over the downs.