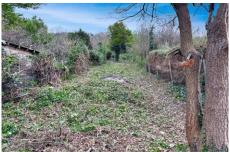

#### Outside

To the front is a private, hedged garden and steps up from the road. A path continues onto the rear - with flinted walled patio and garden store. Steps up to a large garden which stretches up to adjoining countryside.