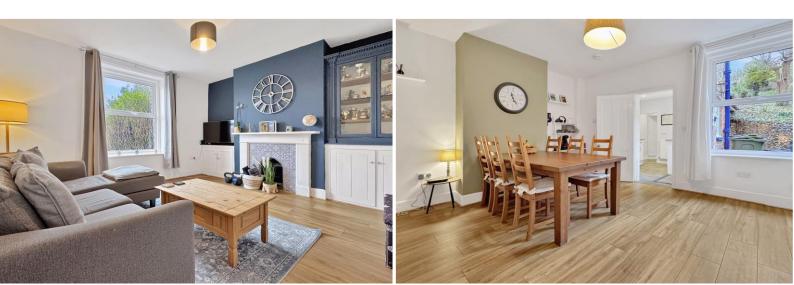

## 3 Bedroom Semi Detached House

**Sitting Room** 13' 1" x 12' 4" (4.0m x 3.77m)

A large main reception, with feature fireplace and surround - built in storage and glass fronted cabinet. Front aspect window overlooking your garden.

**Dining Room** 13' 1" x 12' 9" (4.0m x 3.89m)

A second large reception/dining room. Spacious under stairs cupboard. Rear aspect window.

**Kitchen** 8' 10" x 7' 6" (2.7m x 2.28m)

Modern fitted floor and wall mounted storage units. integrated hob and cooker. Integrated slim dishwasher, space and plumbing for a washing machine.