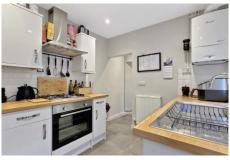

**Dining Room** 13' 1" x 12' 9" (4.0m x 3.89m)

A second large reception/dining room. Spacious under stairs cupboard. Rear aspect window.

**Kitchen** 8' 10" x 7' 6" (2.7m x 2.28m)

Modern fitted floor and wall mounted storage units. integrated hob and cooker. Integrated slim dishwasher, space and plumbing for a washing machine.