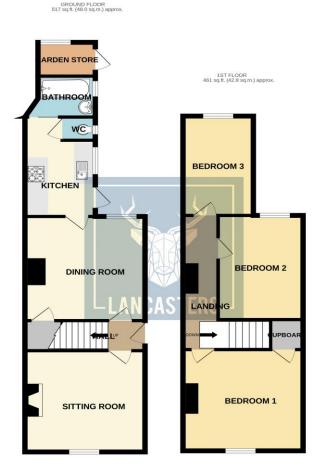

## 3 Bedroom Semi Detached House

**Sitting Room** 13' 1" x 12' 4" (4.0m x 3.77m)

A large main reception, with feature fireplace and surround - built in storage and glass fronted cabinet. Front aspect window overlooking your garden.

**Dining Room** 13' 1" x 12' 9" (4.0m x 3.89m)

A second large reception/dining room. Spacious under stairs cupboard. Rear aspect window.

**Kitchen** 8' 10" x 7' 6" (2.7m x 2.28m)

Modern fitted floor and wall mounted storage units. integrated hob and cooker. Integrated slim dishwasher, space and plumbing for a washing machine.

#### **Bathroom**

A ground floor bathroom, with panelled bath and screen with shower over.

## W/C

Separate w/c.

### First floor

Accessed via a wide staircase, and spacious hall onto the bedrooms.

**Bedroom 1** 13' 1" x 12' 2" (4.0m x 3.7m)

A large double bedroom. With original inset fireplace. Built in cupboard over the stairs. Great views across fields and up over the downs.

**Bedroom 2** 12' 8" x 7' 10" (3.87m x 2.4m) A rear aspect bedroom with views up the garden.

**Bedroom 3** 11' 10" x 7' 4" (3.6m x 2.23m)

A third spacious rear aspect bedroom.