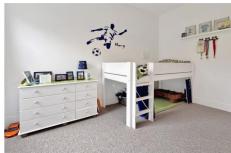

**Bedroom 2** 12' 8" x 7' 10" (3.87m x 2.4m) A rear aspect bedroom with views up the garden.

**Bedroom 3** 11' 10" x 7' 4" (3.6m x 2.23m)

A third spacious rear aspect bedroom.