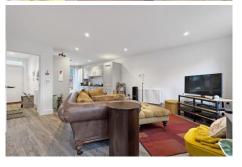

#### Hall

Bright entrance hall leading into an open plan Lounge/kitchen / diner with stairs to the first floor and storage under.

### WC, basin, and extractor.

Lounge/Kitchen/Diner 25' 5" x 17' 2" (7.75m x 5.22m)

Stunning family space with large modern fitted kitchen with, a series of floor and wall mounted storage units in grey and light coloured worktops. Integrated electric hob, fridge, freezer, dishwasher and eye level electric cooker. Open plan dining area and lounge -French doors out the garden.