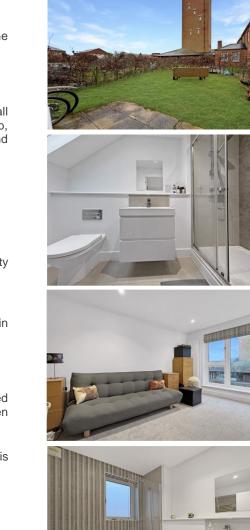

# Ensuite

Large cubicle and shower, vanity basin and w/c. Velux style window.

# Outside

The property at the front has a block paved drive for parking and a separate allocated parking space across the close. At the rear is a south facing, low maintenance garden with lawn, stock wire fencing and hedging. Patio and space for plenty of seating.