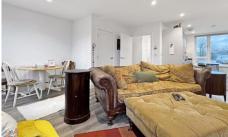

#### Hall

Bright entrance hall leading into an open plan Lounge/kitchen / diner with stairs to the first floor and storage under.

### WC, basin, and extractor.

Lounge/Kitchen/Diner 25' 5" x 17' 2" (7.75m x 5.22m)

Stunning family space with large modern fitted kitchen with, a series of floor and wall mounted storage units in grey and light coloured worktops. Integrated electric hob, fridge, freezer, dishwasher and eye level electric cooker. Open plan dining area and lounge -French doors out the garden.