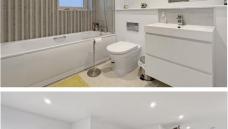

# W/C

### WC, basin, and extractor.

Lounge/Kitchen/Diner 25' 5" x 17' 2" (7.75m x 5.22m)

Stunning family space with large modern fitted kitchen with, a series of floor and wall mounted storage units in grey and light coloured worktops. Integrated electric hob, fridge, freezer, dishwasher and eye level electric cooker. Open plan dining area and lounge -French doors out the garden.