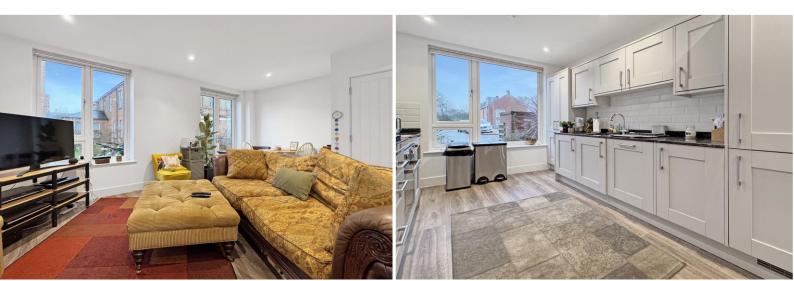

### WC, basin, and extractor.

Lounge/Kitchen/Diner 25' 5" x 17' 2" (7.75m x 5.22m)

Stunning family space with large modern fitted kitchen with, a series of floor and wall mounted storage units in grey and light coloured worktops. Integrated electric hob, fridge, freezer, dishwasher and eye level electric cooker. Open plan dining area and lounge -French doors out the garden.