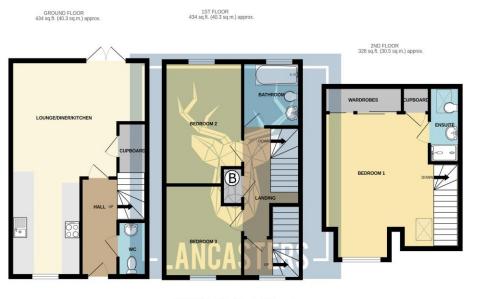

#### Hall

Bright entrance hall leading into an open plan Lounge/kitchen / diner with stairs to the first floor and storage under.

### WC, basin, and extractor.

Lounge/Kitchen/Diner 25' 5" x 17' 2" (7.75m x 5.22m)

Stunning family space with large modern fitted kitchen with, a series of floor and wall mounted storage units in grey and light coloured worktops. Integrated electric hob, fridge, freezer, dishwasher and eye level electric cooker. Open plan dining area and lounge -French doors out the garden.

# Landing

Bedroom 2 10' 8" x 9' 9" (3.24m x 2.97m)

A front aspect double bedroom.

Bedroom 2 13' 9" x 9' 9" (4.2m x 2.96m)

A rear aspect double bedroom.

#### Bathroom

A well appointed family bathroom with panelled bath and shower over, WC and vanity basin.

# Bedroom 1 17' 1" x 13' 1" (5.2m x 4.0m) max

Luxurious master bedroom, with front aspect and dormer window. large double built in wardrobes- en-suite.

# Ensuite

Large cubicle and shower, vanity basin and w/c. Velux style window.