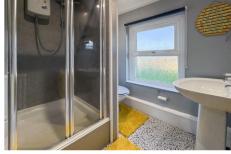

## Shower room

Situated off the rear of the kitchen is a useful ground floor shower room - with cubicle, w/c and basin. In addition extra storage units and counter top.

**Potential Annexe** 19' 4" x 10' 6" (5.9m x 3.2m)

**Bedroom 3** 8' 6" x 7' 7" (2.6m x 2.32m)

A rear aspect bedroom. Small double.

**Shower Room** Shower cubicle, w/c and basin.

**Outside**To the front of the property is off street parking for several vehicles. The rear garden arranged to provide a low maintenance outdoor space for family entertaining. Covered areas provide cover for a home made bar area - Paved walk ways find their way to timber shed complete with power - which would serve well has a workshops or just sturdy storage.