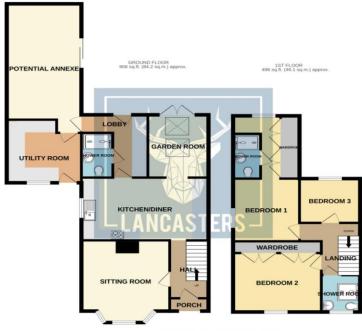

## **Entrance**

A covered porch and front door open to a spacious hall - with accommodation off. Under stairs cupboard.

**Sitting Room** 13' 9" x 12' 6" (4.2m x 3.8m) max into bay

A large front aspect reception with bay window overlooking the green. Fireplace inset with coal effect gas fire.

**Kitchen/Diner** 17' 9" x 10' 6" (5.4m x 3.2m)

A large family kitchen with plenty of floor and wall mounted storage units and contrasting counter tops. Integrated dishwasher, cooker and hob. Space for a large american style fridge/freezer.

**Garden Room** 10' 6" x 8' 6" (3.2m x 2.6m)

An addition to the original house, extra reception space with velux style windows and french doors onto the garden.

## Shower room

Situated off the rear of the kitchen is a useful ground floor shower room - with cubicle, w/c and basin. In addition extra storage units and counter top.

**Potential Annexe** 19' 4" x 10' 6" (5.9m x 3.2m)

This fantastic extra to the property is currently used as a home cinema room - with patio doors to the side onto the rear garden. With the utility to the front - this space could serve as a home office or room for extended family.

**Utility** 10' 2" x 7' 10" (3.1m x 2.4m)

Complete with plumbing goods, plenty of storage cupboards and inset sink. Stable style door onto the drive at the front of the house.

**Bedroom 1** 10' 6" x 9' 6" (3.2m x 2.9m)

A large master bedroom with side aspect and very own dressing area and shower room ensuite.

**Ensuite** Shower cubicle, w/c and basin.

**Bedroom 2** 12' 8" x 9' 10" (3.86m x 3.0m)

A front aspect double bedroom, with full room width built in wardorbes.

**Bedroom 3** 8' 6" x 7' 7" (2.6m x 2.32m)

A rear aspect bedroom. Small double.

**Shower Room** Shower cubicle, w/c and basin.

**Outside**To the front of the property is off street parking for several vehicles. The rear garden arranged to provide a low maintenance outdoor space for family entertaining. Covered areas provide cover for a home made bar area - Paved walk ways find their way to timber shed complete with power - which would serve well has a workshops or just sturdy storage.