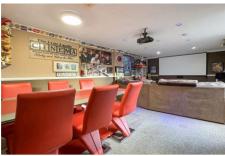

## Shower room

Situated off the rear of the kitchen is a useful ground floor shower room - with cubicle, w/c and basin. In addition extra storage units and counter top.

**Potential Annexe** 19' 4" x 10' 6" (5.9m x 3.2m)

This fantastic extra to the property is currently used as a home cinema room - with patio doors to the side onto the rear garden. With the utility to the front - this space could serve as a home office or room for extended family.