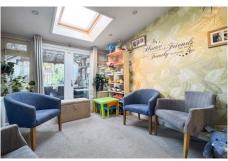

**Garden Room** 10' 6" x 8' 6" (3.2m x 2.6m)

An addition to the original house, extra reception space with velux style windows and french doors onto the garden.