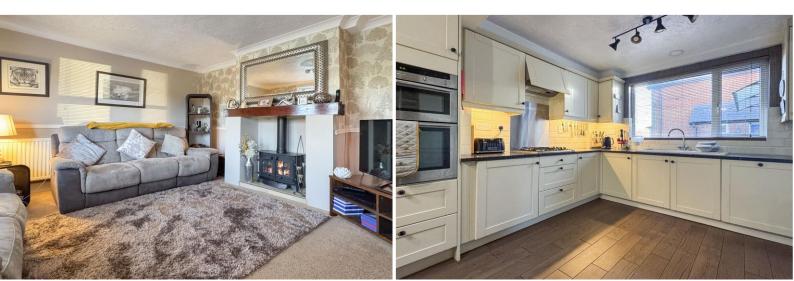

## **Entrance**

A covered porch and front door open to a spacious hall - with accommodation off. Under stairs cupboard.

**Sitting Room** 13' 9" x 12' 6" (4.2m x 3.8m) max into bay

A large front aspect reception with bay window overlooking the green. Fireplace inset with coal effect gas fire.

**Kitchen/Diner** 17' 9" x 10' 6" (5.4m x 3.2m)

A large family kitchen with plenty of floor and wall mounted storage units and contrasting counter tops. Integrated dishwasher, cooker and hob. Space for a large american style fridge/freezer.