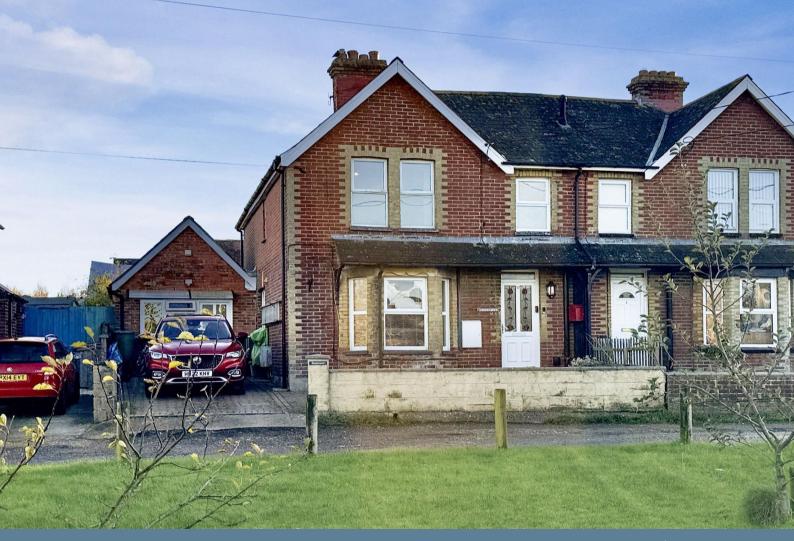

## Queens Road Freshwater £400,000

Situated on The Green of Queens Road, Freshwater, this period semi-detached home has fantastic flexible accommodation offering Annexe potential - 3 further bedrooms, 3 bathrooms, off street parking and a wonderful rear garden. A wonderful family home in a lovely location.

**Bedroom 3** 8' 6" x 7' 7" (2.6m x 2.32m)

A rear aspect bedroom. Small double.

**Shower Room** Shower cubicle, w/c and basin.

**Outside**To the front of the property is off street parking for several vehicles. The rear garden arranged to provide a low maintenance outdoor space for family entertaining. Covered areas provide cover for a home made bar area - Paved walk ways find their way to timber shed complete with power - which would serve well has a workshops or just sturdy storage.