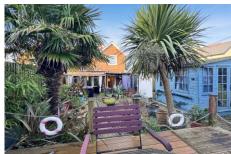

**Bedroom 3** 8' 6" x 7' 7" (2.6m x 2.32m)

A rear aspect bedroom. Small double.

**Shower Room** Shower cubicle, w/c and basin.

**Outside**To the front of the property is off street parking for several vehicles. The rear garden arranged to provide a low maintenance outdoor space for family entertaining. Covered areas provide cover for a home made bar area - Paved walk ways find their way to timber shed complete with power - which would serve well has a workshops or just sturdy storage.