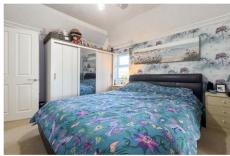

**Utility** 10' 2" x 7' 10" (3.1m x 2.4m)

Complete with plumbing goods, plenty of storage cupboards and inset sink. Stable style door onto the drive at the front of the house.

**Bedroom 1** 10' 6" x 9' 6" (3.2m x 2.9m)

A large master bedroom with side aspect and very own dressing area and shower room ensuite.

**Ensuite** Shower cubicle, w/c and basin.

**Bedroom 2** 12' 8" x 9' 10" (3.86m x 3.0m)

A front aspect double bedroom, with full room width built in wardorbes.